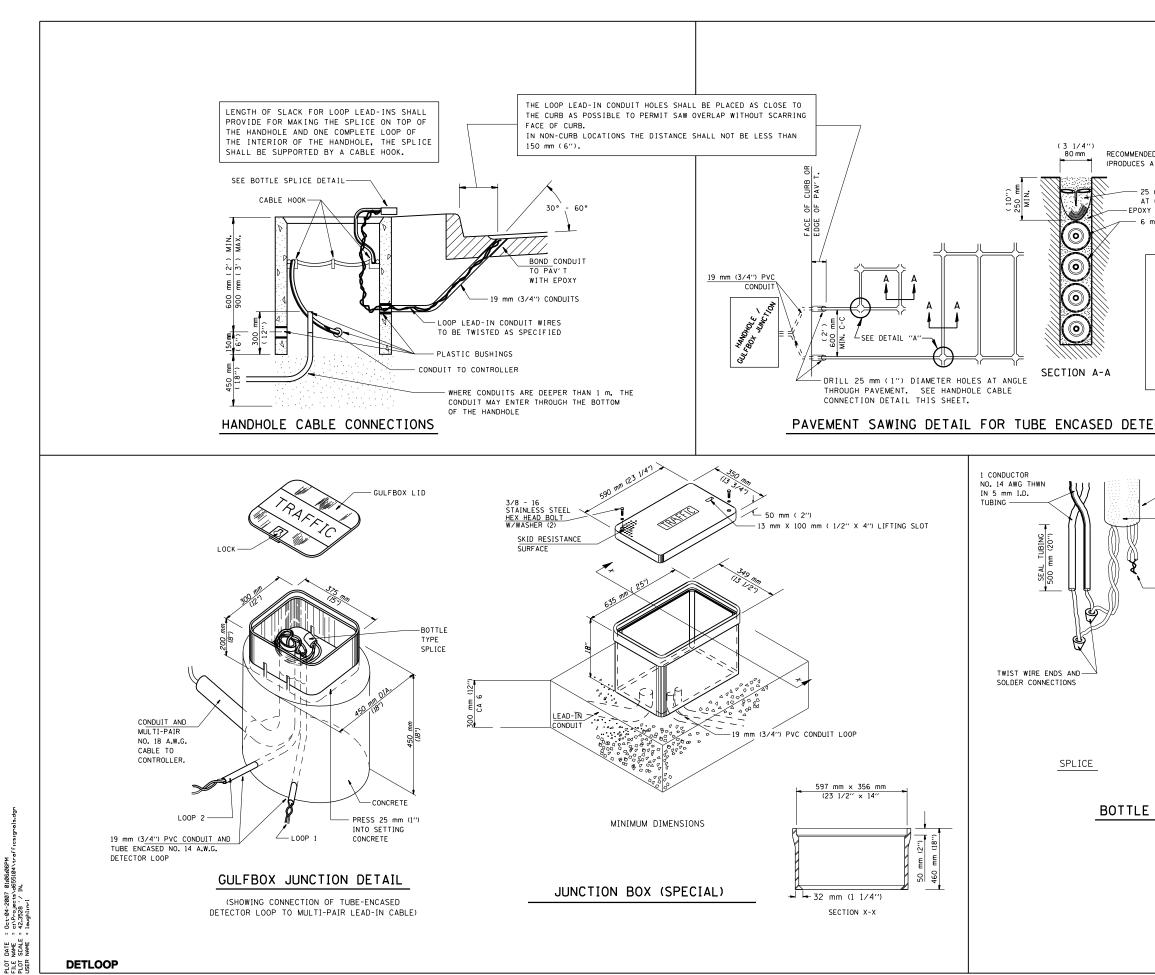

t-04-2007 Projects/ 3528 '/ 1 DATE NAME SCALE NAME

|                                                                                                                                                                                                                                                                                                                                                                       | CONTRACT NO. 72              |                                                        |                                                           |                 |    |
|-----------------------------------------------------------------------------------------------------------------------------------------------------------------------------------------------------------------------------------------------------------------------------------------------------------------------------------------------------------------------|------------------------------|--------------------------------------------------------|-----------------------------------------------------------|-----------------|----|
|                                                                                                                                                                                                                                                                                                                                                                       | F.A.P.<br>RTE                | SECTION                                                | COUNTY                                                    | TOTAL<br>SHEETS |    |
|                                                                                                                                                                                                                                                                                                                                                                       | 321<br>STA.                  | 18(N-1,TS)                                             | PIKE<br>TO STA.                                           | 54              | 28 |
|                                                                                                                                                                                                                                                                                                                                                                       |                              | D DIST. NO. ILLI                                       | NOIS FED. AID                                             | ) PROJECT       |    |
| ED SAW BLADE 355 mm (13 3/4") x 10 mm (3/8")<br>A 80 mm (3 1/4") SLOT)<br>mm (1") OF 6 mm (1/4") O.D. TUBING WEDGED IN PLACE<br>600 mm (2") CENTERS TO PREVENT FLOATING<br>mm (1/4") O.D. PLASTIC TUBING<br>SAW PAVEMENT SLOTS TO FORM LOOP AS<br>DIMENSIONED ON TRAFFIC SIGNAL LAYOUT<br>ROUND OFF DETECTOR LOOP CORNERS<br>TO NEEDED DEPTH<br>315 mm (12 1/2") DIA. |                              |                                                        |                                                           |                 |    |
| OVERLAP SLOTS TO ENSURE EQUAL<br>DEPTH AT THE CORNERS<br>DETAIL A                                                                                                                                                                                                                                                                                                     |                              |                                                        |                                                           |                 |    |
| MULTI-PAIR LOOP<br>LEAD-IN CABLE<br>SEAL CABLE ENDS<br>COVER SHIELDING AND<br>GROUND WIRES WITH<br>TAPE AND SEALENT<br>SIMILAR SPLICE<br>ELECTRICAL EPOXY<br>NOTE: USE LARGE<br>PILL BOTTLE FOR<br>4 OR MORE<br>SPLICES<br>ELECTRICAL EPOXY                                                                                                                           |                              |                                                        |                                                           |                 |    |
| PILL BOTTLE FINISHED SPLICE                                                                                                                                                                                                                                                                                                                                           |                              |                                                        |                                                           |                 |    |
|                                                                                                                                                                                                                                                                                                                                                                       |                              |                                                        |                                                           |                 |    |
| SPLICE DETAIL                                                                                                                                                                                                                                                                                                                                                         |                              |                                                        |                                                           |                 |    |
| SPLICE DETAIL                                                                                                                                                                                                                                                                                                                                                         |                              |                                                        |                                                           |                 |    |
| SPLICE DETAIL                                                                                                                                                                                                                                                                                                                                                         | F                            | PAGE 1 OF                                              | 2                                                         |                 |    |
| REVISIONS                                                                                                                                                                                                                                                                                                                                                             |                              |                                                        |                                                           |                 |    |
|                                                                                                                                                                                                                                                                                                                                                                       | IS DEP<br>C SIGN             | ARTMENT OF<br>IAL DETECT<br>FAP 321 (US<br>ECTION 18(N | <b>TRANSPOR</b><br><b>OR LOOP</b><br>54)<br>-1,TS)        |                 | 5  |
| REVISIONS<br>NAME DATE                                                                                                                                                                                                                                                                                                                                                | DIS DEP<br>C SIGN<br>F<br>SE | ARTMENT OF                                             | <b>TRANSPOR</b><br><b>OR LOOP</b><br>54)<br>-1,TS)<br>ITY |                 | 5  |