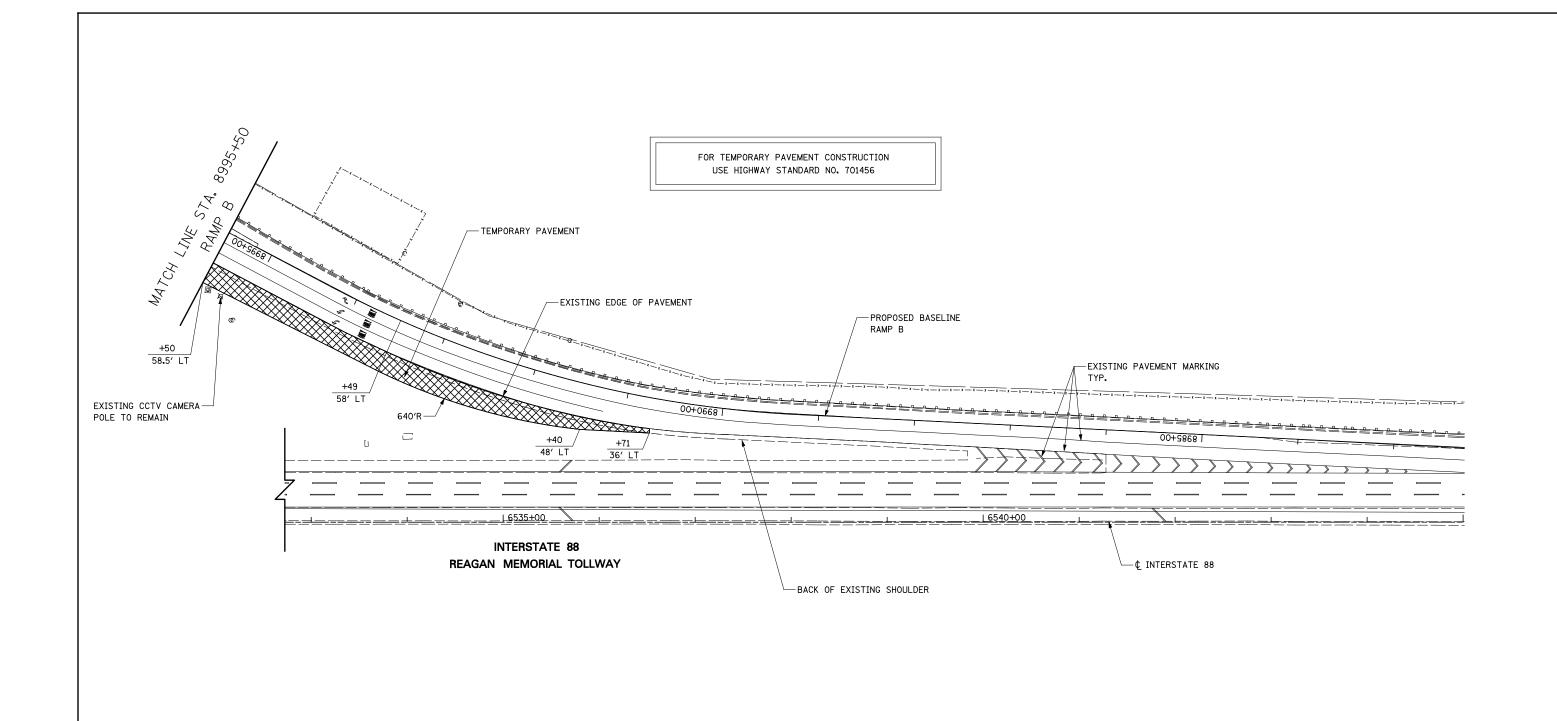

## NOTES

SCALE:

- EXISTING LANE CONFIGURATIONS ARE TO REMAIN IN OPERATION DURING THIS STAGE OF CONSTRUCTION EXCEPT DURING TEMPORARY PAVEMENT CONSTRUCTION.
- 2. SEE TEMPORARY PAVEMENT DETAIL ON MAINTENANCE OF TRAFFIC DETAILS SHEET.
- 3. LANE CLOSURES WILL BE PERMITTED ONLY DURING OFF-PEAK PERIODS AS DETERMINED BY THE ENGINEER, SEE MOT TYPICAL SECTIONS.

| STATE OI      | ILLINOIS       |
|---------------|----------------|
| DEPARTMENT OF | TRANSPORTATION |

| MAINTENANCE OF TRAFFIC - PRE-STAGE 1                     | F.A.P. RTE. | SECTION           | COUNTY     | TOTAL<br>SHEETS | SHEET<br>NO. |
|----------------------------------------------------------|-------------|-------------------|------------|-----------------|--------------|
| RAMP B                                                   | 338         | (112 & 113) WRS-5 | DUPAGE     | 963             | 121          |
| IIAMI D                                                  |             |                   | CONTRACT   | T NO. 6         | OI31         |
| SHEET NO. 5 OF 118 SHEETS   STA. 8995+50 TO STA. 6545+00 |             | TILINOIS FED. A   | ID PROJECT |                 |              |