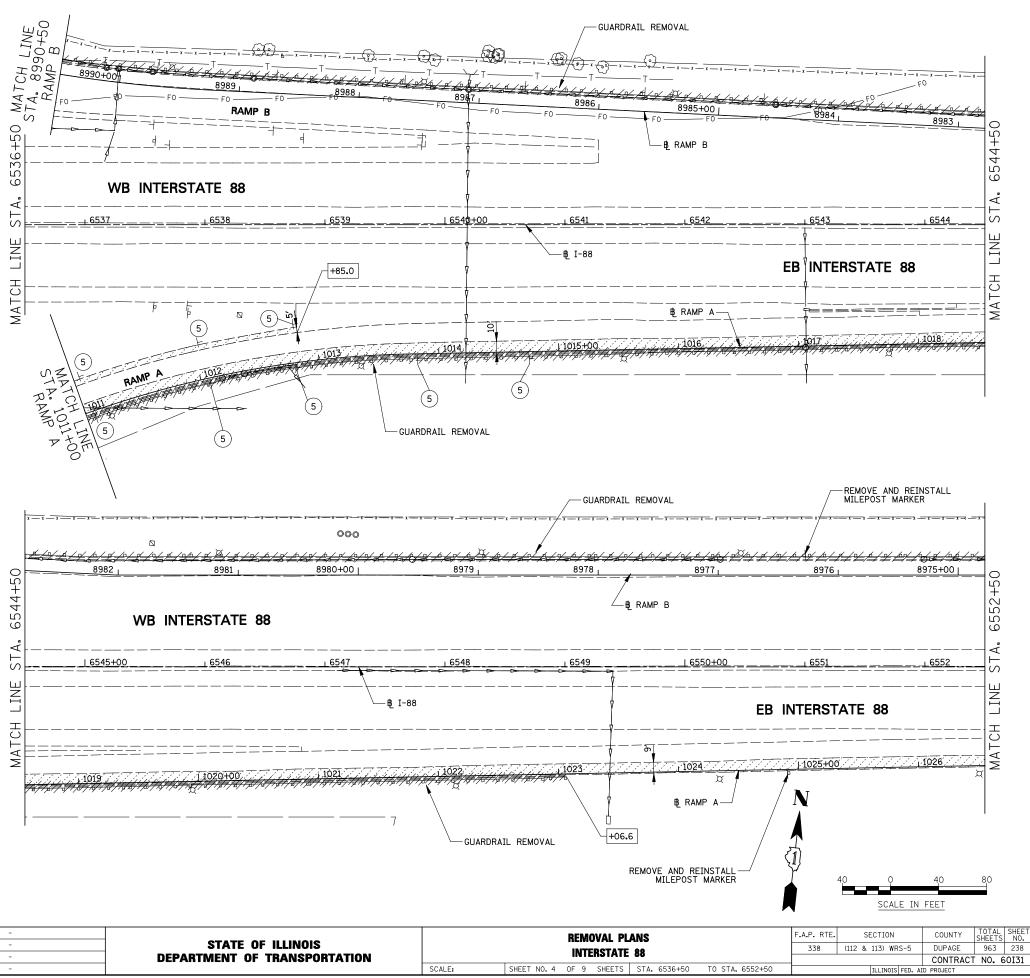

## LEGEND

| REMOVAL                   |  |  |  |  |
|---------------------------|--|--|--|--|
| MEDIAN SURFACE<br>REMOVAL |  |  |  |  |
| PAVED SHOULDER<br>REMOVAL |  |  |  |  |

PAVEMENT REMOVAL

HOT-MIX ASPHALT

SURFACE REMOVAL, 2"

DRIVEWAY PAVEMENT

REMÓVAL

SIDEWALK

REMOVAL

MEDIAN

→ → ← ← COMBINATION CURB AND GUTTER REMOVAL

- VARIOUS REMOVAL (AS NOTED) 1 1 1
- $\bigotimes \#$ TREE REMOVAL (TREE #)
- TREE PRUNING AND TEMPORARY FENCE (TREE #) ⊚# (SEE DETAIL)
- REMOVE SIGN PANEL OR (1)REMOVE SIGN PANEL ASSEMBLY
- RELOCATE SIGN PANEL OR (2) RELOCATE SIGN PANEL ASSEMBLY
- SIGN PANEL OR SIGN PANEL 3 ASSEMBLY TO REMAIN
- REMOVE GROUND MOUNTED 4 SIGN SUPPORT
- 5 DELINEATOR REMOVAL
- REC STRUCTURE TO BE RECONSTRUCTED
- ADJ STRUCTURE TO BE ADJUSTED
- +XX.X ₿ I-88 STATIONING
- +XX.X B PR RAMP STATIONING

## NOTES

- 1. SEE DRAINAGE PLANS FOR ADDITIONAL REMOVAL ITEMS.
- 2. SEE PAVEMENT MARKING PLANS FOR ADDITIONAL REMOVAL ITEMS.
- 3. SEE CONTRACT 60P43 FOR ADDITIONAL TREE REMOVAL ITEMS.
- 4. COORDINATE EXISTING SIGN REMOVAL WITH STAGED CONSTRUCTION ACTIVITIES. SEE MAINTENANCE OF TRAFFIC PLANS FOR MORE INFORMATION.
- 5. DIMENSIONS & STATION/OFFSET ARE MEASURED TO EDGE OF PAVEMENT UNLESS NOTED.
- 6. MEDIAN SURFACE REMOVAL DIMENSIONS ARE MEASURED FROM BACK OF CURB TO BACK OF CURB.

| FILE NAME = | USER NAME = \$USER\$   | DESIGNED PJO           | REVISED - |                              | REMOVAL PL |                         |   |
|-------------|------------------------|------------------------|-----------|------------------------------|------------|-------------------------|---|
| \$FILEL\$   |                        | DRAWN KES              | REVISED - | STATE OF ILLINOIS            |            |                         |   |
|             | PLOT SCALE = \$SCALE\$ | CHECKED JCM            | REVISED - | DEPARTMENT OF TRANSPORTATION | INTERSTATE |                         | 8 |
|             | PLOT DATE = \$DATE\$   | DATE <i>10/15/2012</i> | REVISED - |                              | SCALE:     | SHEET NO. 4 OF 9 SHEETS | S |