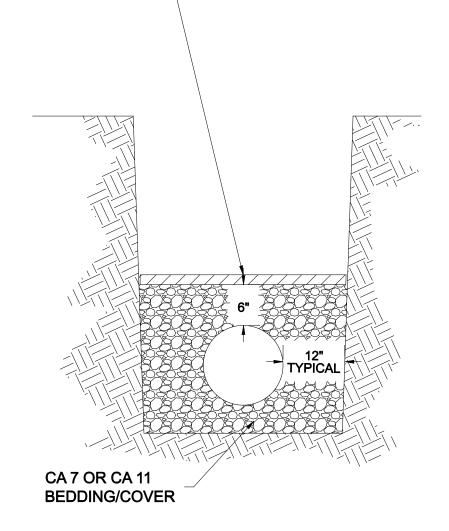

Plan View

Cross-section

tree grove/forested area/wetland



Road under construction

Plan View - Tree protection using temporary fence for grove of trees/forested areas/wetlands





| Title:  | PIPE INSULATION DETAIL | CITY OF NAF   | PERVILLE STAN | DARD DETAIL |
|---------|------------------------|---------------|---------------|-------------|
| Approve | ed By:                 | DATE: 12/2005 | REV:          | Detail:     |
|         |                        | SCALE: NTS    |               | WATER 13    |

| FILE NAME = | USER NAME = \$USER\$   | DESIGNED PJO    | REVISED - |
|-------------|------------------------|-----------------|-----------|
| \$FILEL\$   |                        | DRAWN KES       | REVISED - |
|             | PLOT SCALE = \$SCALE\$ | CHECKED JCM     | REVISED - |
|             | PLOT DATE = \$DATE\$   | DATE 10/15/2012 | REVISED - |

STATE OF ILLINOIS DEPARTMENT OF TRANSPORTATION

|                 |             |      |        |      |