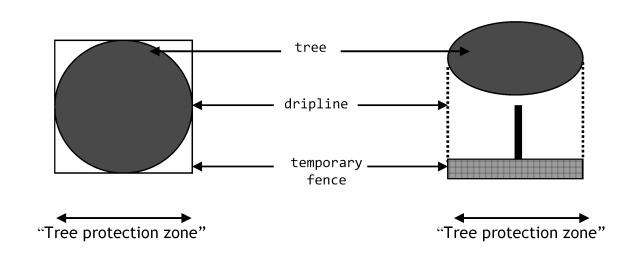

Plan View

Cross-section

tree grove/forested area/wetland

Road under construction

Plan View - Tree protection using temporary fence for grove of trees/forested areas/wetlands

| Title:  | PIPE INSULATION DETAIL | CITY OF NAF   | PERVILLE STAN | DARD DETAIL |
|---------|------------------------|---------------|---------------|-------------|
| Approve | ed By:                 | DATE: 12/2005 | REV:          | Detail:     |
|         |                        | SCALE: NTS    |               | WATER 13    |