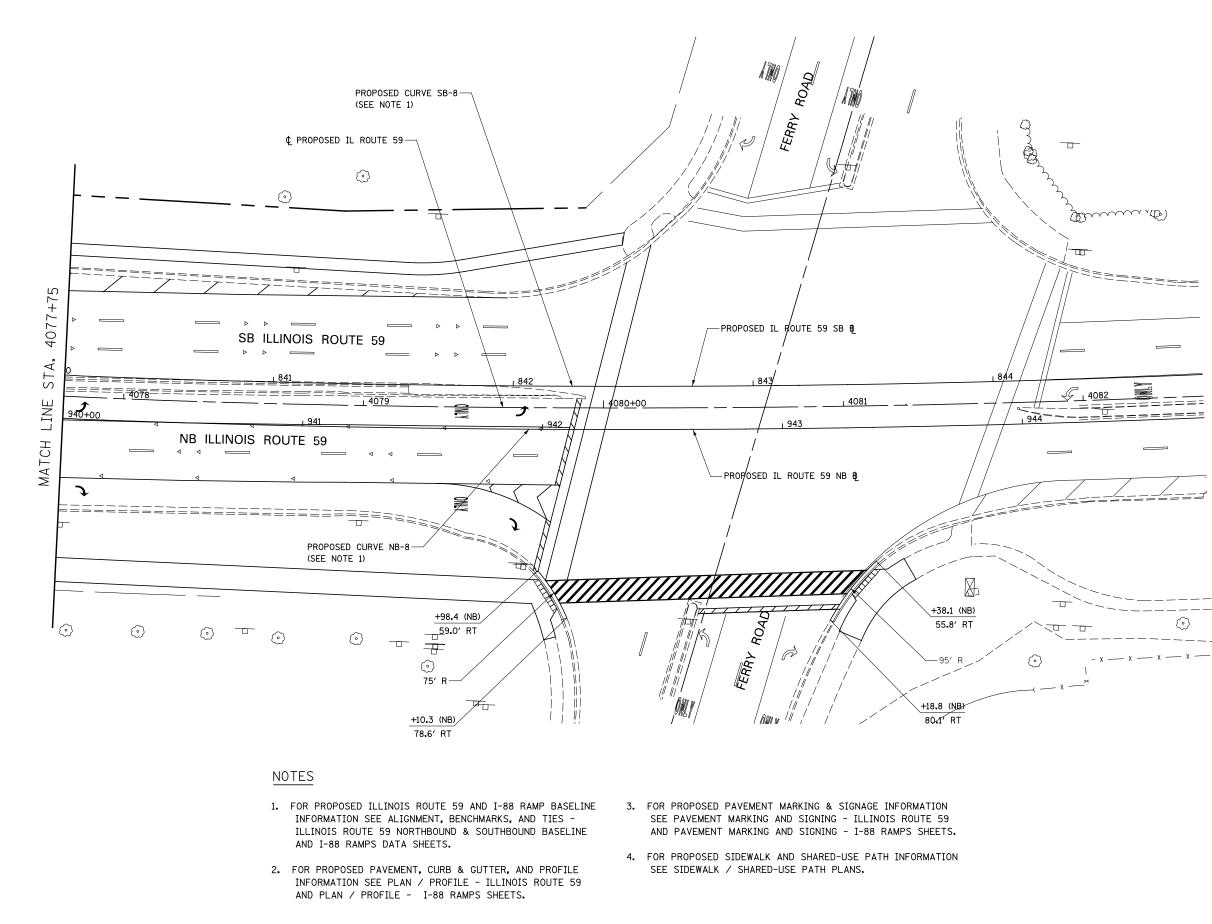

| FILE NAME = | USER NAME = \$USER\$   | DESIGNED PJO    | REVISED - |                              |                                                                       | F.A.P. RTE. SECTION   | COUNTY TOTAL SHEET |
|-------------|------------------------|-----------------|-----------|------------------------------|-----------------------------------------------------------------------|-----------------------|--------------------|
| \$FILEL\$   |                        | DRAWN KES       | REVISED - | STATE OF ILLINOIS            | GEOMETRIC LAYOUT – ILLINOIS ROUTE 59                                  | 338 (112 & 113) WRS-5 | DUPAGE 963 269     |
|             | PLOT SCALE = \$SCALE\$ | CHECKED JCM     | REVISED - | DEPARTMENT OF TRANSPORTATION |                                                                       |                       | CONTRACT NO. 60I31 |
|             | PLOT DATE = \$DATE\$   | DATE 10/15/2012 | REVISED - |                              | SCALE: AS SHOWN SHEET NO. 7 OF 21 SHEETS STA. 4077+75 TO STA. 4082+50 | ILLINOIS FED.         | AID PROJECT        |