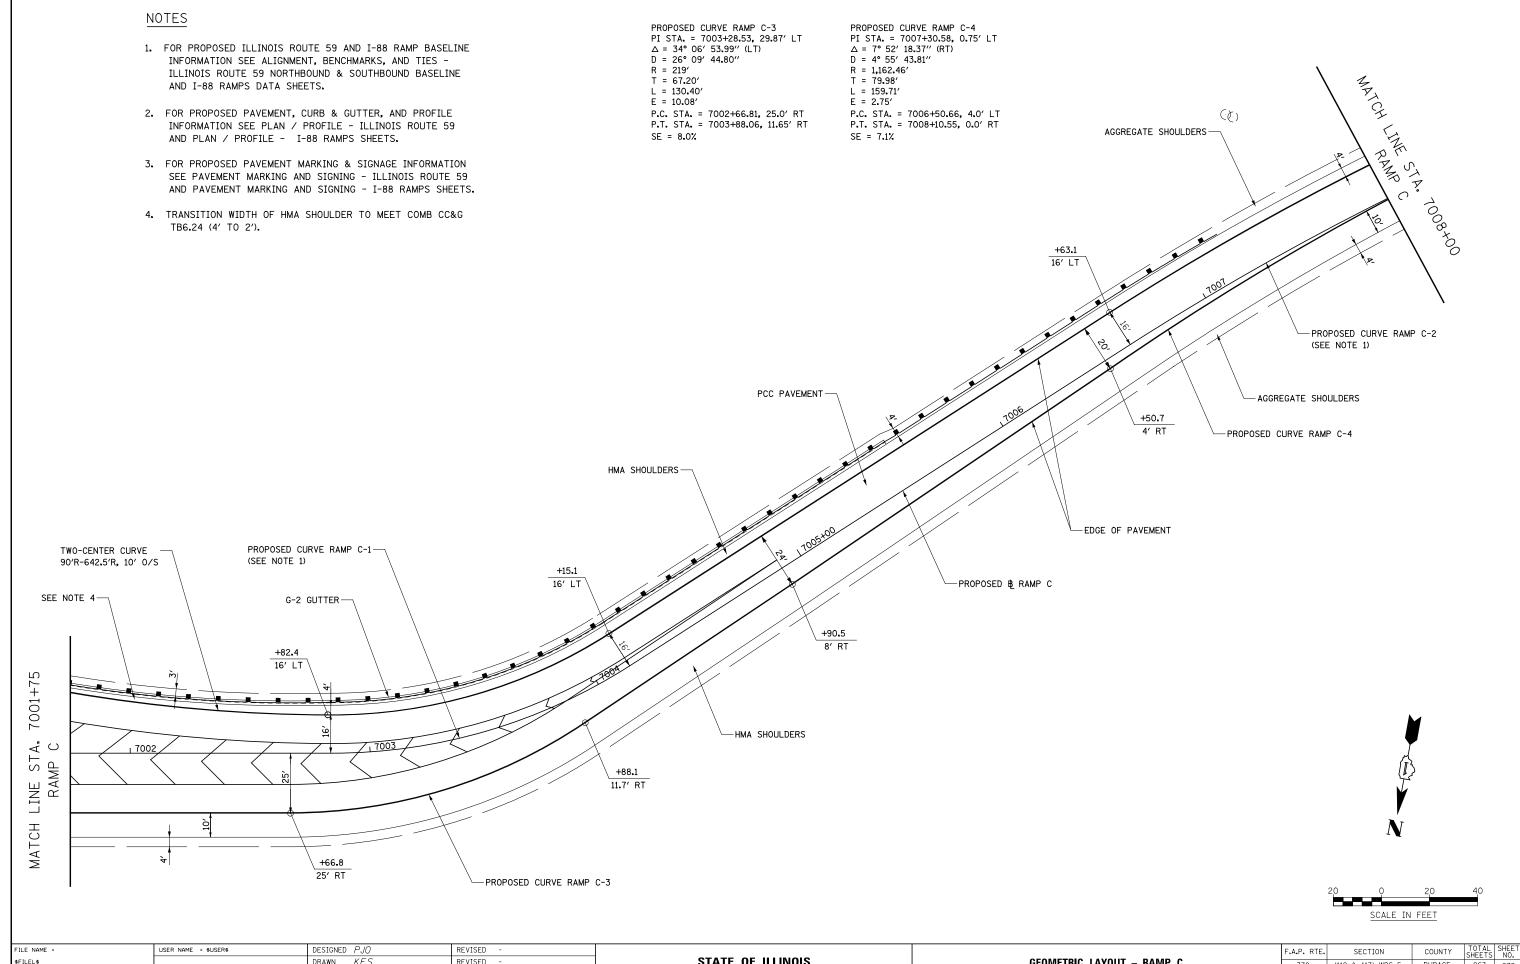

| DUT – RAMP C |              |         | F.A.P. RTE. | SECTION                   | COUNTY | TOTAL<br>SHEETS | SHEET<br>NO. |  |
|--------------|--------------|---------|-------------|---------------------------|--------|-----------------|--------------|--|
|              |              |         | 338         | (112 & 113) WRS-5         | DUPAGE | 963             | 279          |  |
|              |              |         |             | CONTRACT NO. 60I31        |        |                 |              |  |
| s            | STA. 7001+75 | TO STA. | 7008+00     | ILLINOIS FED. AID PROJECT |        |                 |              |  |