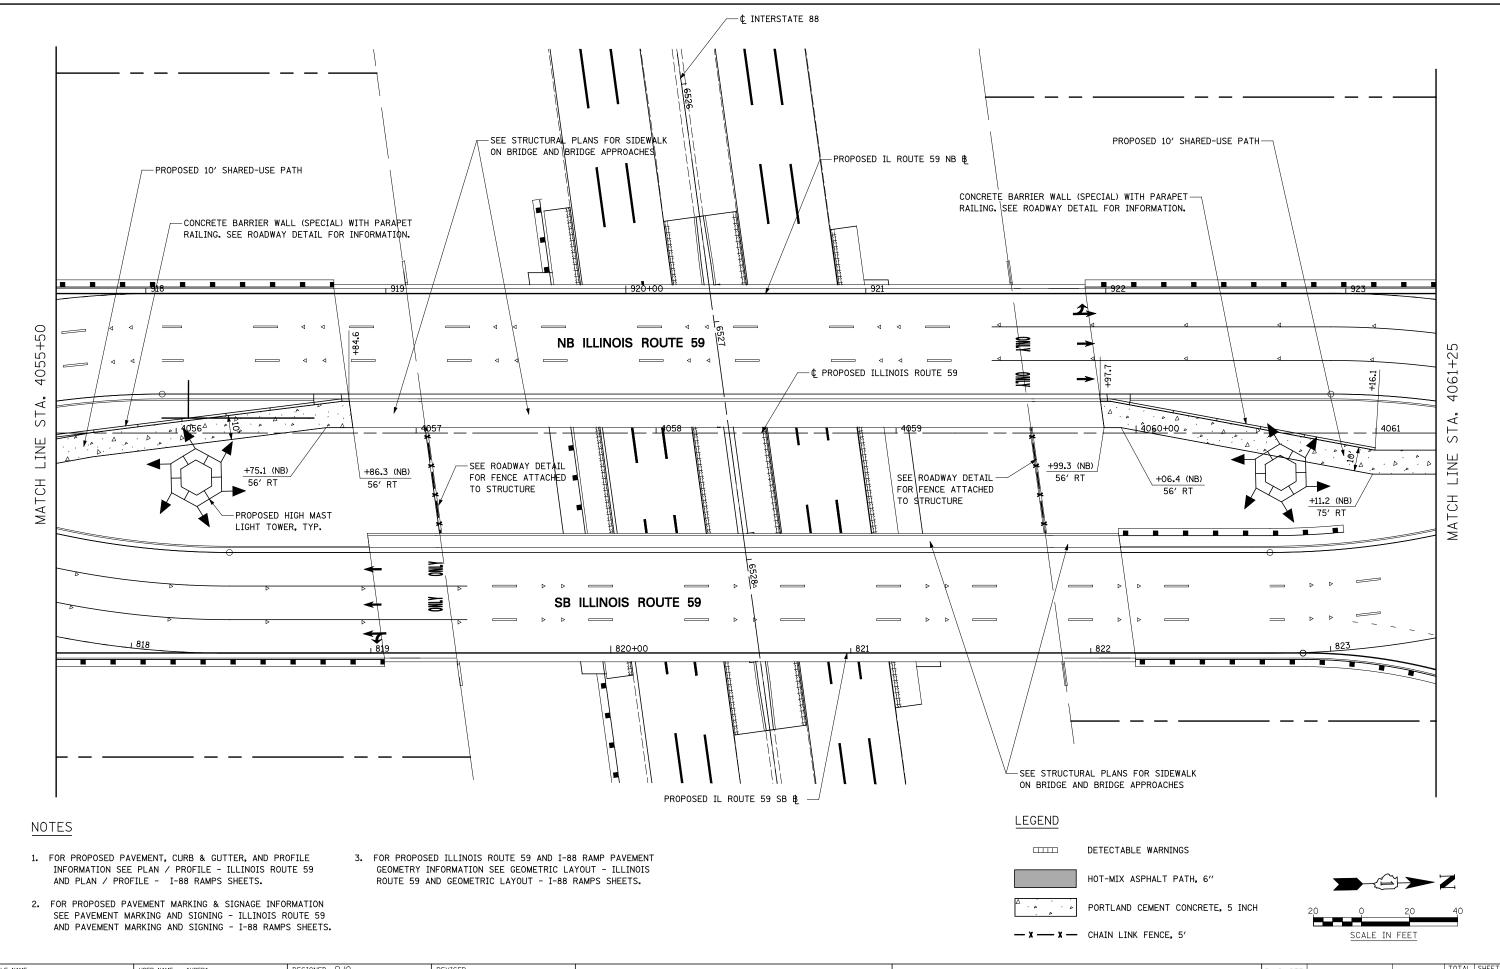

| FILE NAME = | USER NAME = \$USER\$   | DESIGNED PJO    | REVISED - |                              |                                                                      | F.A.P. RTE. SECT          | FION     | COUNTY TO  | OTAL SHEET |
|-------------|------------------------|-----------------|-----------|------------------------------|----------------------------------------------------------------------|---------------------------|----------|------------|------------|
| \$FILEL\$   |                        | DRAWN KES       | REVISED - | STATE OF ILLINOIS            | SIDEWALK / SHARED-USE PATH / FENCE PLANS                             | 338 (112 & 113            | 3) WRS-5 | DUPAGE 9   | 963 291    |
|             | PLOT SCALE = \$SCALE\$ | CHECKED JCM     | REVISED - | DEPARTMENT OF TRANSPORTATION |                                                                      |                           |          | CONTRACT N | 10. 60I31  |
|             | PLOT DATE = \$DATE\$   | DATE 10/15/2012 | REVISED - |                              | SCALE: AS SHOWN SHEET NO. 3 OF 8 SHEETS STA. 4055+50 TO STA. 4061+25 | ILLINOIS FED. AID PROJECT |          | PROJECT    |            |