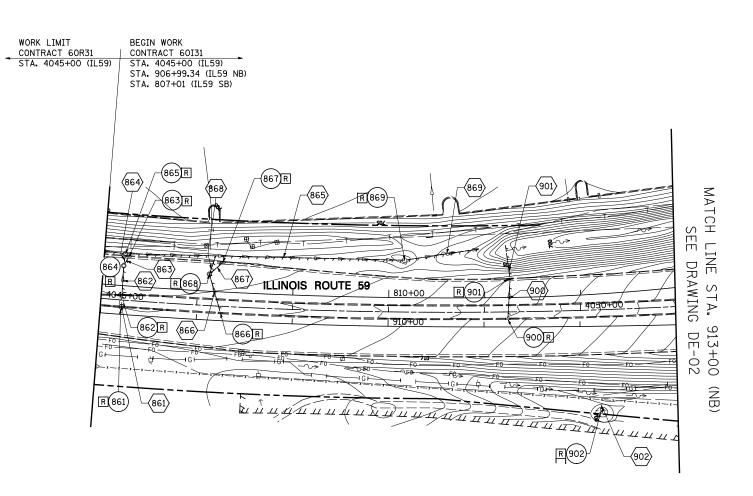

NOTE:

1. SEE DRAWING DN-01 FOR EXISTING DRAINAGE LEGEND.

| FILE NAME = | USER NAME = \$USER\$   | DESIGNED PJO    | REVISED - |                              |                                                                      | F.A.P. RTE. | SECTION           | COUNTY TOTAL SHEET SHEETS NO. |
|-------------|------------------------|-----------------|-----------|------------------------------|----------------------------------------------------------------------|-------------|-------------------|-------------------------------|
| \$FILEL\$   |                        | DRAWN KES       | REVISED - | STATE OF ILLINOIS            | EXISTING DRAINAGE PLAN — ILLINOIS ROUTE 59                           | 338         | (112 & 113) WRS-5 | DUPAGE 963 328                |
|             | PLOT SCALE = \$SCALE\$ | CHECKED JCM     | REVISED - | DEPARTMENT OF TRANSPORTATION |                                                                      |             | DE-01             | CONTRACT NO. 60I31            |
|             | PLOT DATE = \$DATE\$   | DATE 10/15/2012 | REVISED - |                              | SCALE: 1"-50" SHEET NO. 1 OF 10 SHEETS STA. 906+99.34 TO STA. 913+00 |             | ILLINOIS FED. AI  | ID PROJECT                    |