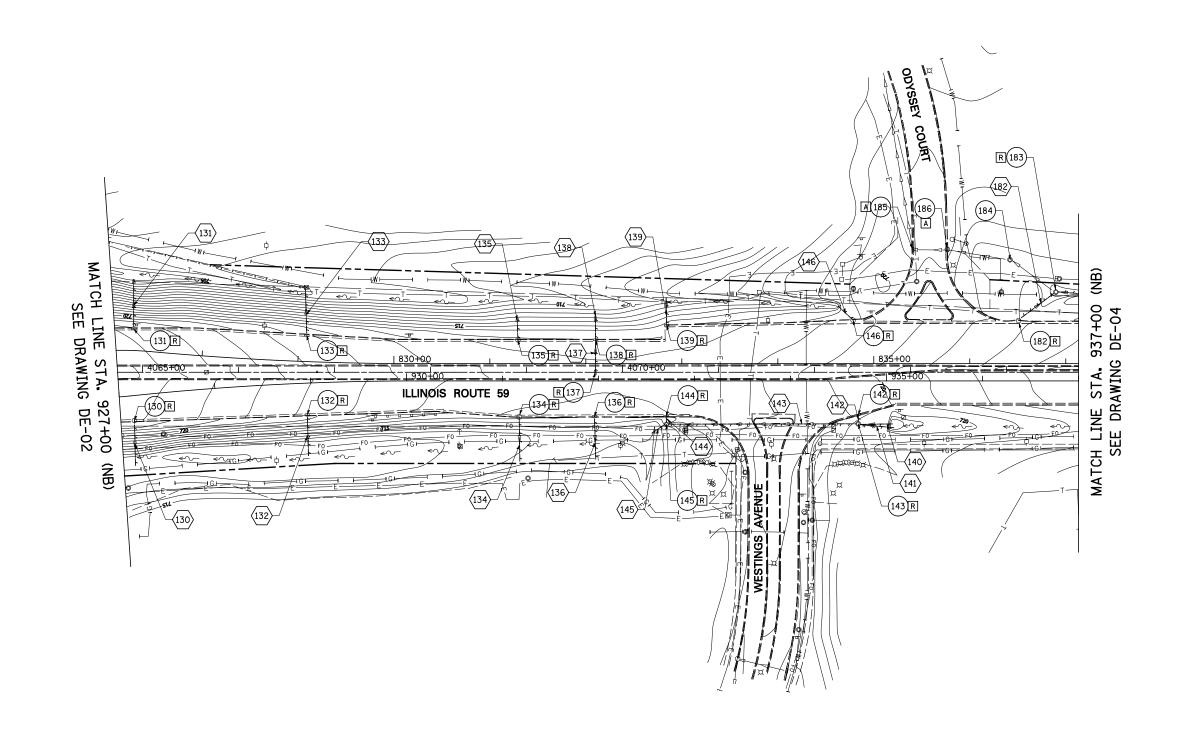

SCALE IN FEET

NOTE:

1. SEE DRAWING DN-01 FOR EXISTING DRAINAGE LEGEND.

| FILE NAME = | USER NAME = \$USER\$   | DESIGNED PJO    | REVISED - |                              |                                                                | F.A.P. RTE. SECTION   | COUNTY SHEET       |
|-------------|------------------------|-----------------|-----------|------------------------------|----------------------------------------------------------------|-----------------------|--------------------|
| \$FILEL\$   |                        | DRAWN KES       | REVISED - | STATE OF ILLINOIS            | EXISTING DRAINAGE PLAN — ILLINOIS ROUTE 59                     | 338 (112 & 113) WRS-5 | 5 DUPAGE 963 330   |
|             | PLOT SCALE = \$SCALE\$ | CHECKED JCM     | REVISED - | DEPARTMENT OF TRANSPORTATION |                                                                | DE-03                 | CONTRACT NO. 60131 |
|             | PLOT DATE = \$DATE\$   | DATE 10/15/2012 | REVISED - |                              | SCALE: 1"=50' SHEET NO. 3 OF 10 SHEETS STA. 927+00 TO STA. 937 | +00 IILLINOIS FED     | D. AID PROJECT     |