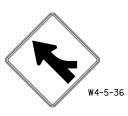

## WARNING SIGNS (W)





























## SPECIAL USE SIGNS

1



SPECIAL-WARRENVILLE
TO REMAIN

2



PARKING PROHIBITED 2AM-SAM ALL CITY STREETS CITY ORDINANCE VEHICLES OVER 410NS-GWW OF REG. WIT. USE STATE AND DESIGNATED TRUCK ROUTES ONLY

SCALE:

RELOCATE SIGN PANEL ASSEMBLY - TYPE B SPECIAL-CITY OF NAPERVILLE

3



RELOCATE SIGN PANEL ASSEMBLY - TYPE B SPECIAL-CITY OF NAPERVILLE

| FILE NAME = | USER NAME = \$USER\$   | DESIGNED PJO    | REVISED - |
|-------------|------------------------|-----------------|-----------|
| \$FILEL\$   |                        | DRAWN KES       | REVISED - |
|             | PLOT SCALE = \$SCALE\$ | CHECKED JCM     | REVISED - |
|             | PLOT DATE = \$DATE\$   | DATE 10/15/2012 | REVISED - |

STATE OF ILLINOIS
DEPARTMENT OF TRANSPORTATION

| SIGNING LEGEND<br>WARNING (W) AN