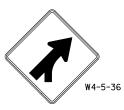

## WARNING SIGNS (W)





























## SPECIAL USE SIGNS

1



SPECIAL-WARRENVILLE
TO REMAIN

2



PARKING PROHIBITED 2AM-SAM ALL CITY STREETS CITY ORDINANCE VEHICLES OVER 410NS-GWW OF REG. WIT. USE STATE AND DESIGNATED TRUCK ROUTES ONLY

SCALE:

RELOCATE SIGN PANEL ASSEMBLY - TYPE B SPECIAL-CITY OF NAPERVILLE

3



RELOCATE SIGN PANEL ASSEMBLY - TYPE B SPECIAL-CITY OF NAPERVILLE

| FILE NAME = | USER NAME = \$USER\$   | DESIGNED PJO    | REVISED - |
|-------------|------------------------|-----------------|-----------|
| \$FILEL\$   |                        | DRAWN KES       | REVISED - |
|             | PLOT SCALE = \$SCALE\$ | CHECKED JCM     | REVISED - |
|             | PLOT DATE = \$DATE\$   | DATE 10/15/2012 | REVISED - |

STATE OF ILLINOIS
DEPARTMENT OF TRANSPORTATION

| SIGNING LEGEND<br>WARNIN