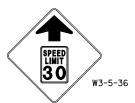

## WARNING SIGNS (W)





























## SPECIAL USE SIGNS

1



SPECIAL-WARRENVILLE
TO REMAIN

2



PARKING PROHIBITED 2AM-SAM ALL CITY STREETS CITY ORDINANCE VEHICLES OVER 410NS-GWW OF REG. WIT. USE STATE AND DESIGNATED TRUCK ROUTES ONLY

SCALE:

RELOCATE SIGN PANEL ASSEMBLY - TYPE B SPECIAL-CITY OF NAPERVILLE

3



RELOCATE SIGN PANEL ASSEMBLY - TYPE B SPECIAL-CITY OF NAPERVILLE

| FILE NAME = | USER NAME = \$USER\$   | DESIGNED PJO    | REVISED - |
|-------------|------------------------|-----------------|-----------|
| \$FILEL\$   |                        | DRAWN KES       | REVISED - |
|             | PLOT SCALE = \$SCALE\$ | CHECKED JCM     | REVISED - |
|             | PLOT DATE = \$DATE\$   | DATE 10/15/2012 | REVISED - |

STATE OF ILLINOIS
DEPARTMENT OF TRANSPORTATION

| SIGNING LEGEND<br>WA