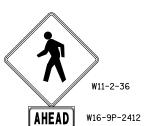

## WARNING SIGNS (W)





























## SPECIAL USE SIGNS

1



SPECIAL-WARRENVILLE
TO REMAIN

2



PARKING PROHIBITED 2AM-SAM ALL CITY STREETS CITY ORDINANCE VEHICLES OVER 410NS-GWW OF REG. WIT. USE STATE AND DESIGNATED TRUCK ROUTES ONLY

SCALE:

RELOCATE SIGN PANEL ASSEMBLY - TYPE B SPECIAL-CITY OF NAPERVILLE

3



RELOCATE SIGN PANEL ASSEMBLY - TYPE B SPECIAL-CITY OF NAPERVILLE

| FILE NAME = | USER NAME = \$USER\$   | DESIGNED PJO    | REVISED - |
|-------------|------------------------|-----------------|-----------|
| \$FILEL\$   |                        | DRAWN KES       | REVISED - |
|             | PLOT SCALE = \$SCALE\$ | CHECKED JCM     | REVISED - |
|             | PLOT DATE = \$DATE\$   | DATE 10/15/2012 | REVISED - |

STATE OF ILLINOIS
DEPARTMENT OF TRANSPORTATION

| SIGNING LEGEND<br>WARNING (W