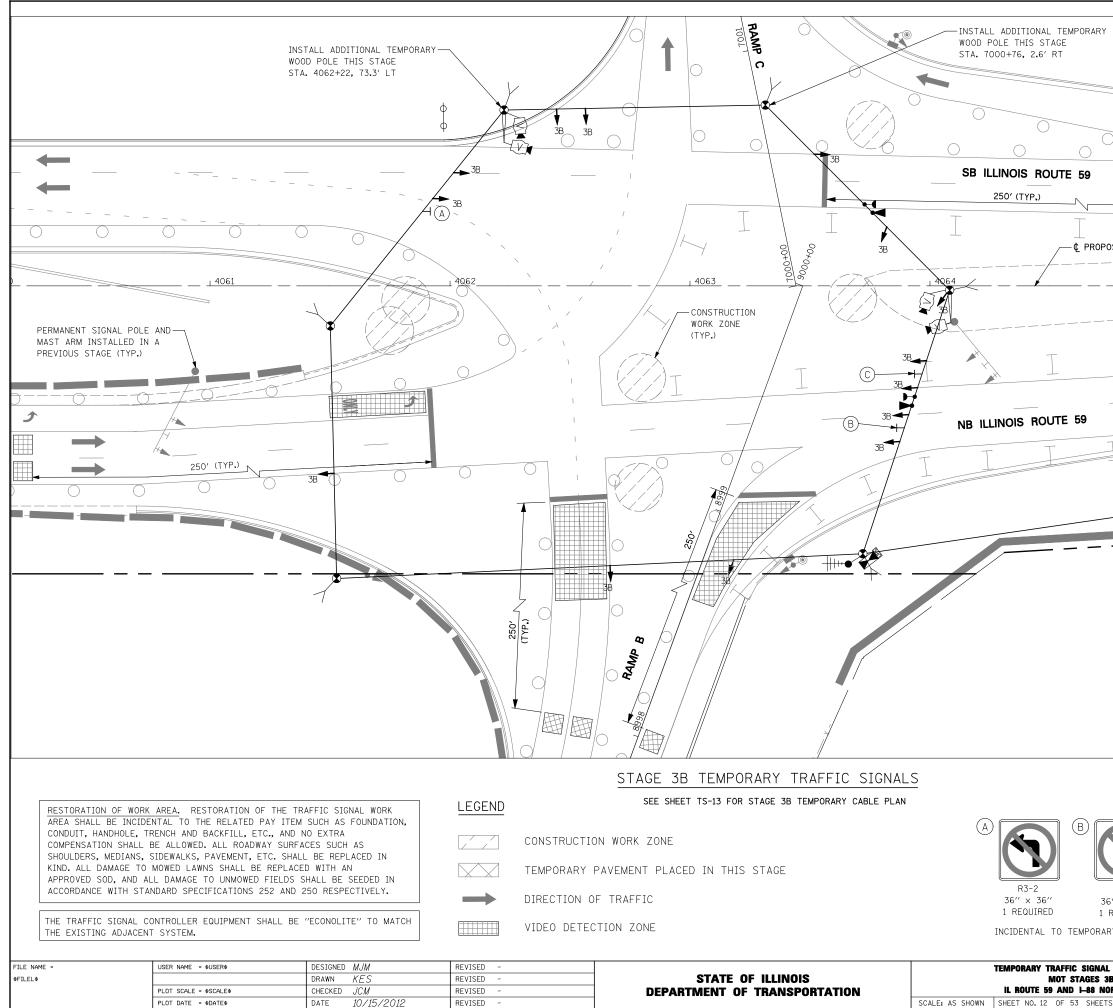

| 0-0                                           |             |                   |                                  |
|-----------------------------------------------|-------------|-------------------|----------------------------------|
|                                               |             |                   |                                  |
|                                               |             |                   |                                  |
|                                               |             |                   |                                  |
|                                               |             |                   |                                  |
| )                                             |             |                   |                                  |
| 0 0                                           |             |                   |                                  |
| -                                             |             |                   |                                  |
|                                               |             |                   |                                  |
|                                               |             |                   |                                  |
|                                               | -           | T-                |                                  |
|                                               | _           |                   |                                  |
| SED IL ROUTE 59                               |             |                   |                                  |
|                                               |             |                   |                                  |
|                                               |             |                   | 4066                             |
| -                                             |             |                   |                                  |
|                                               |             |                   |                                  |
|                                               |             |                   | Т                                |
| T                                             |             |                   |                                  |
|                                               |             |                   |                                  |
|                                               |             |                   |                                  |
| F                                             |             |                   |                                  |
|                                               |             |                   |                                  |
|                                               |             |                   |                                  |
|                                               |             |                   |                                  |
| AERIAL SERVICE                                | _           | $\succ$           |                                  |
| CABLE                                         |             | -                 |                                  |
|                                               |             |                   | <u> </u>                         |
|                                               |             |                   |                                  |
|                                               |             |                   |                                  |
|                                               |             |                   |                                  |
|                                               |             |                   |                                  |
|                                               |             |                   |                                  |
| USE EXISTING SERVICE<br>EXISTING SERVICE TO B |             |                   |                                  |
| COORDINATE THE RELOCA                         |             |                   |                                  |
|                                               |             |                   |                                  |
|                                               |             |                   |                                  |
|                                               |             |                   |                                  |
|                                               |             |                   |                                  |
|                                               |             |                   |                                  |
|                                               |             |                   |                                  |
|                                               |             |                   |                                  |
|                                               |             |                   |                                  |
|                                               |             |                   |                                  |
|                                               |             |                   |                                  |
|                                               |             |                   |                                  |
|                                               |             |                   |                                  |
|                                               |             |                   |                                  |
| GREEN                                         |             |                   |                                  |
| ONLY                                          |             | -                 |                                  |
|                                               |             |                   | ►Z                               |
| R3-1 R10-5<br>'' × 36'' 30'' × 36''           |             | <u></u>           |                                  |
| REQUIRED 1 REQUIRED                           |             | 20 0              | 20 40                            |
| Y TRAFFIC SIGNAL INSTALLATION                 |             | SCALE IN          | FEET                             |
|                                               |             |                   |                                  |
| INSTALLATION                                  | F.A.P. RTE. | SECTION           | COUNTY TOTAL SHEET<br>SHEETS NO. |
| 3                                             | 338         | (112 & 113) WRS-5 | DUPAGE 963 427                   |
| RTH RAMPS                                     |             | TS-12             | CONTRACT NO. 60I31               |