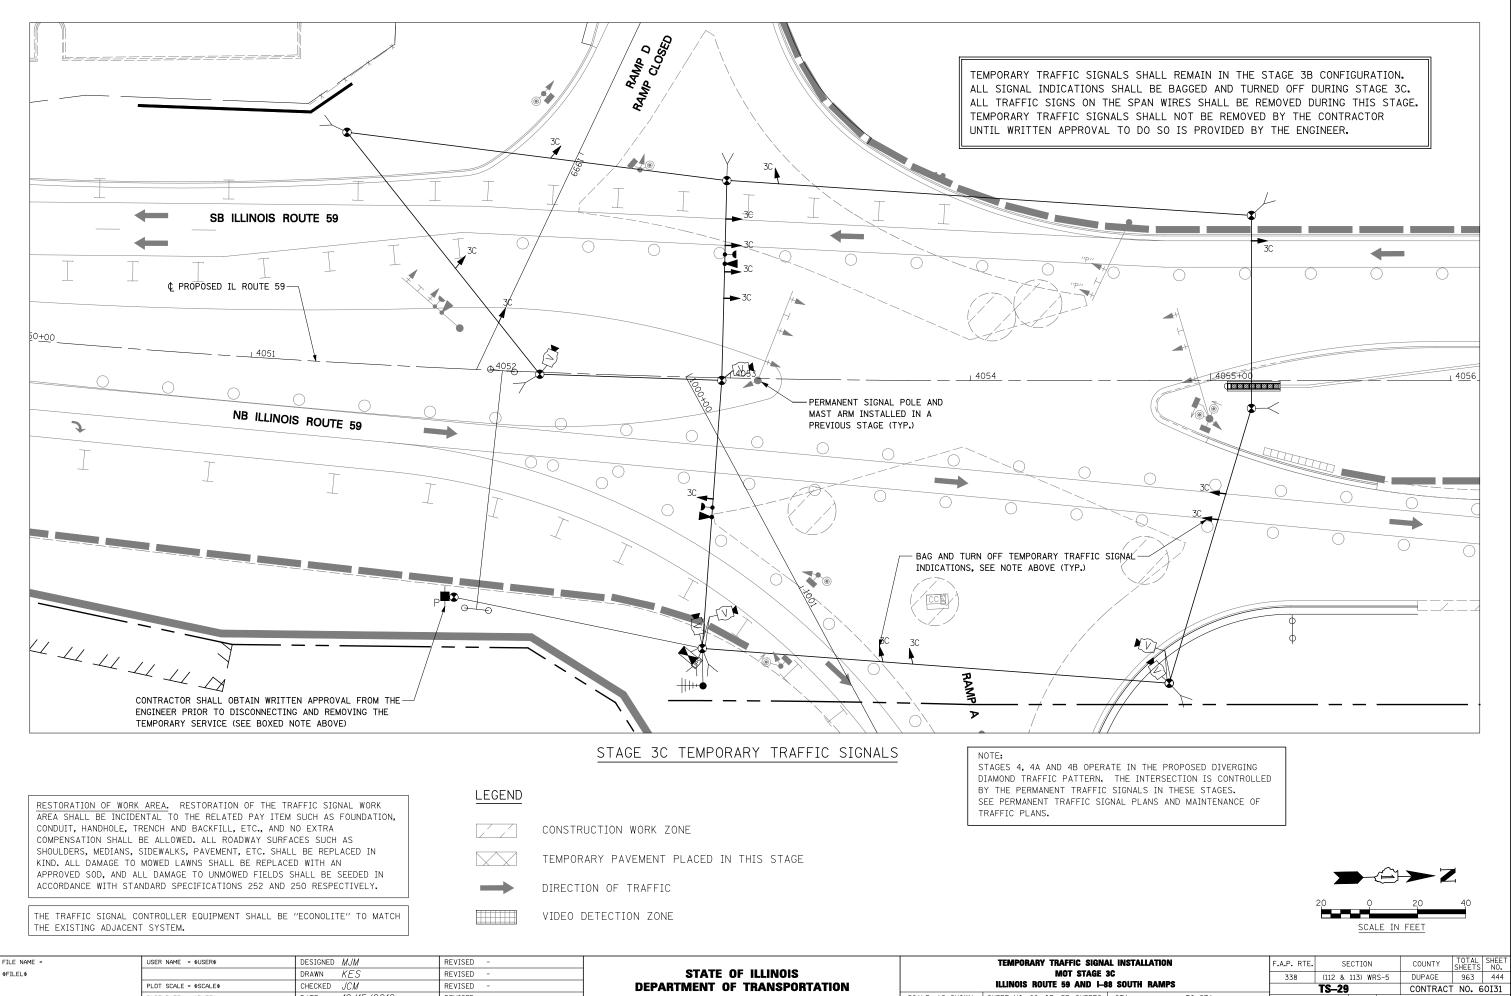

|             | DRAWN KES              | REVISED - | STATE OF ILLINOIS            | l               | MOT STAGE                 |
|-------------|------------------------|-----------|------------------------------|-----------------|---------------------------|
| = \$SCALE\$ | CHECKED JCM            | REVISED - | DEPARTMENT OF TRANSPORTATION |                 | ILLINOIS ROUTE 59 AND I-  |
| = \$DATE\$  | date <i>10/15/2012</i> | REVISED - |                              | SCALE: AS SHOWN | SHEET NO. 29 OF 53 SHEETS |

PLOT DATE

| -88 SOUTH RAMPS |      | 338     | (112 & 113) WR | DUPAGE   | 963            |           | 44 |     |   |
|-----------------|------|---------|----------------|----------|----------------|-----------|----|-----|---|
|                 |      | TS-29   |