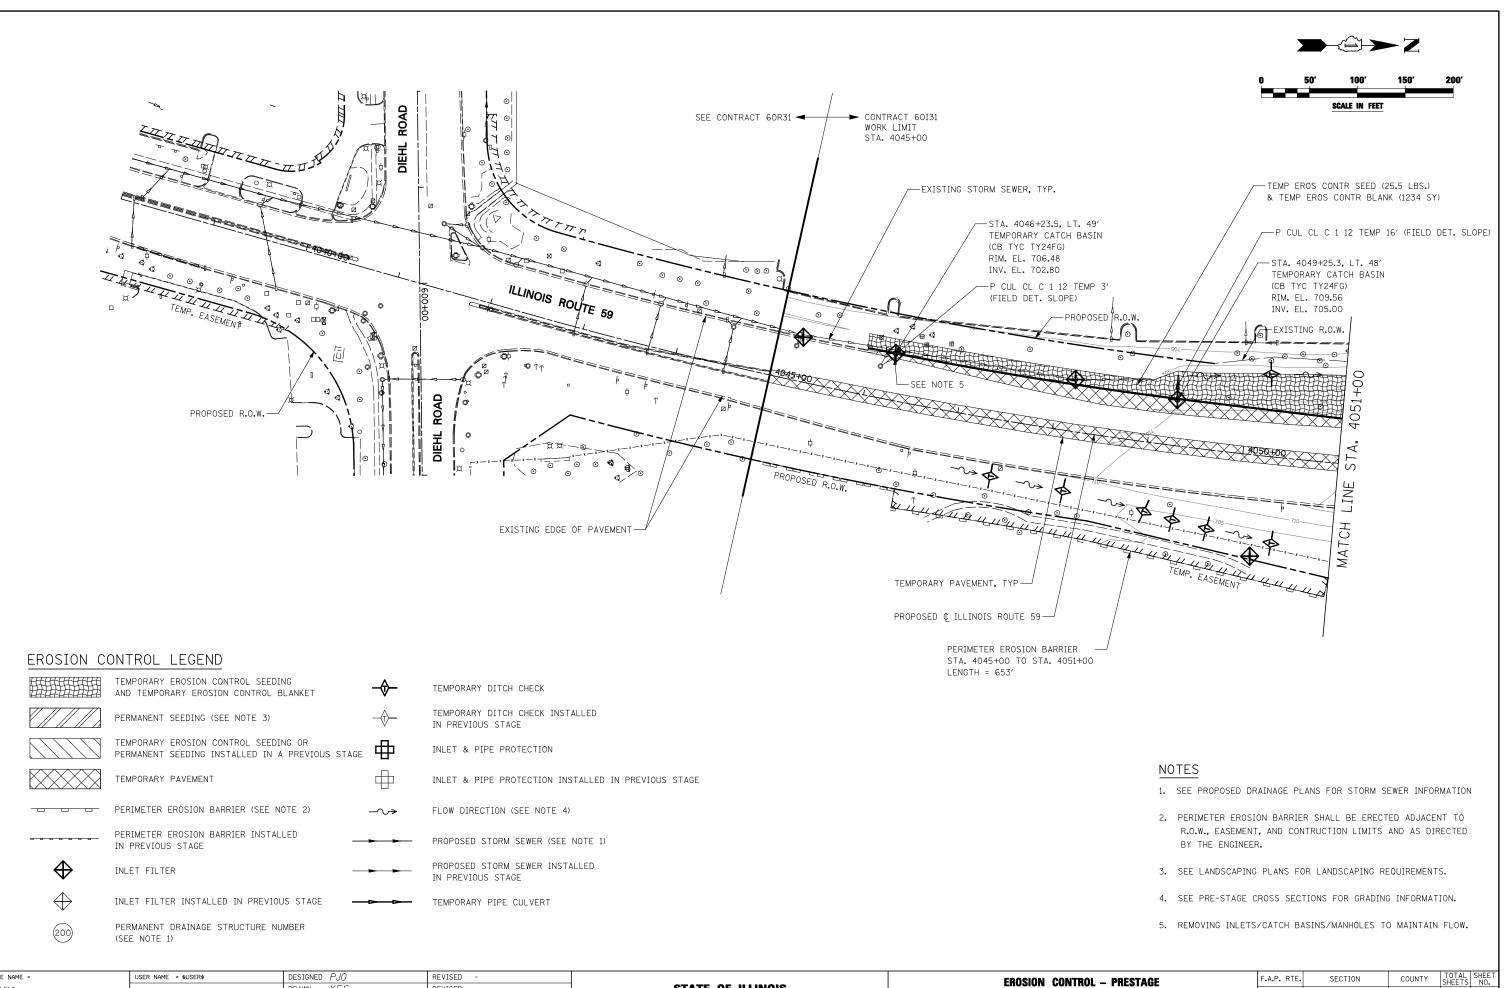

FILE NAME STATE OF ILLINOIS \$FILEL\$ DRAWN KES REVISED PLOT SCALE = \$SCALE\$ CHECKED JCM REVISED **DEPARTMENT OF TRANSPORTATION** 10/15/2 SCALE: DATE REVISED PLOT DATE = \$DATE\$

| ION CONTROL – PRESTAGE |      |         |         |         | F.A.P. RTE.               | SECTION | COUNTY   | TOTAL<br>SHEETS | SHEET<br>NO. |
|------------------------|------|---------|---------|---------|---------------------------|---------|----------|-----------------|--------------|
| ILLINOIS ROUTE 59      |      |         |         | 338     | (112 & 113) WRS-5         | DUPAGE  | 963      | 477             |              |
|                        |      |         |         |         |                           |         | CONTRACT | NO. 6           | 0I31         |
| OF 66 SHEETS           | STA. | 4045+00 | TO STA. | 4051+00 | ILLINOIS FED. AID PROJECT |         |          |                 |              |