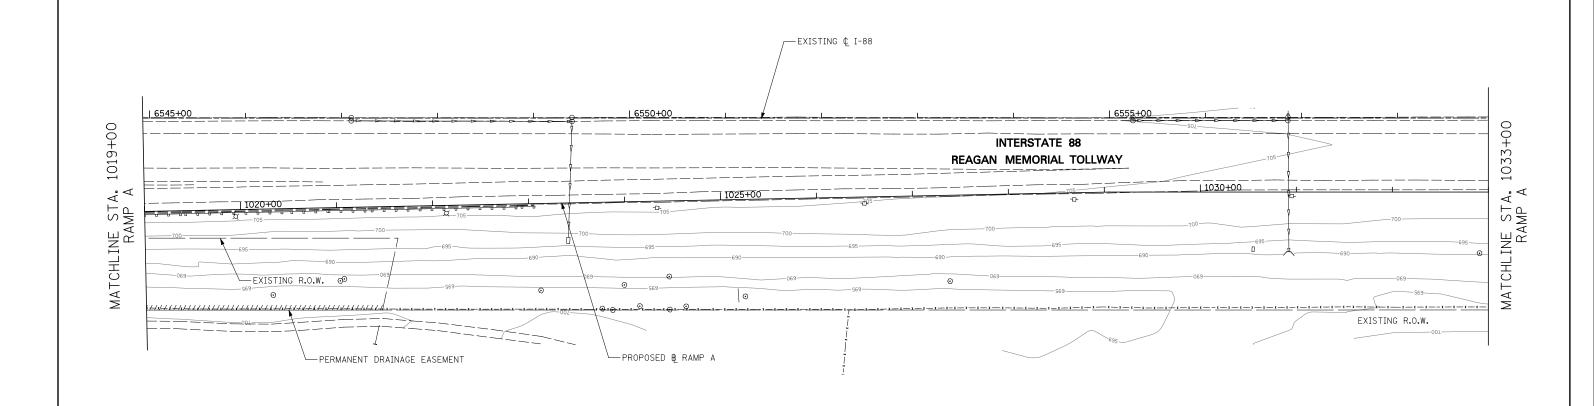

| STATE 0       | F ILLINOIS     |
|---------------|----------------|
| DEPARTMENT OF | TRANSPORTATION |

| EROSION CONTROL – PRESTAGE |       |        |     | F.A.P. RTE. | SECTION |         | COUNTY   | TOTAL<br>SHEETS | SHEET<br>NO. |          |     |     |
|----------------------------|-------|--------|-----|-------------|---------|---------|----------|-----------------|--------------|----------|-----|-----|
|                            | R     | AMP A  |     |             |         |         | 338      | (112 & 113) WRS | -5           | DUPAGE   | 963 | 482 |
| IIAWI A                    |       |        |     |             |         |         | CONTRACT | NO. 6           | OI31         |          |     |     |
| HEET NO 7                  | OF 66 | SHEETS | AT2 | 1019400     | TO STA  | 1033+00 |          | TILL THOTO C    | CD AID       | DDO IDOT |     |     |