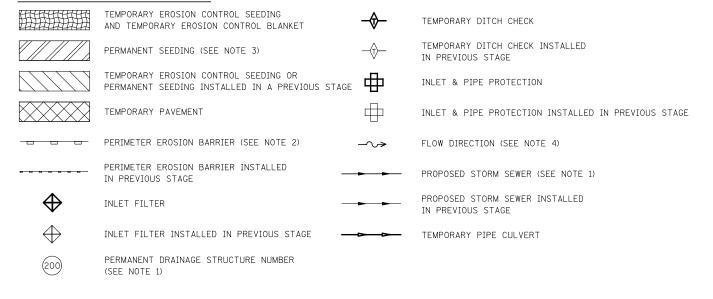

## EROSION CONTROL LEGEND

## NOTES

- 1. SEE PROPOSED DRAINAGE PLANS FOR STORM SEWER INFORMATION
- PERIMETER EROSION BARRIER SHALL BE ERECTED ADJACENT TO R.O.W., EASEMENT, AND CONTRUCTION LIMITS AND AS DIRECTED BY THE ENGINEER.
- 3. SEE LANDSCAPING PLANS FOR LANDSCAPING REQUIREMENTS.
- 4. SEE PRE-STAGE CROSS SECTIONS FOR GRADING INFORMATION.