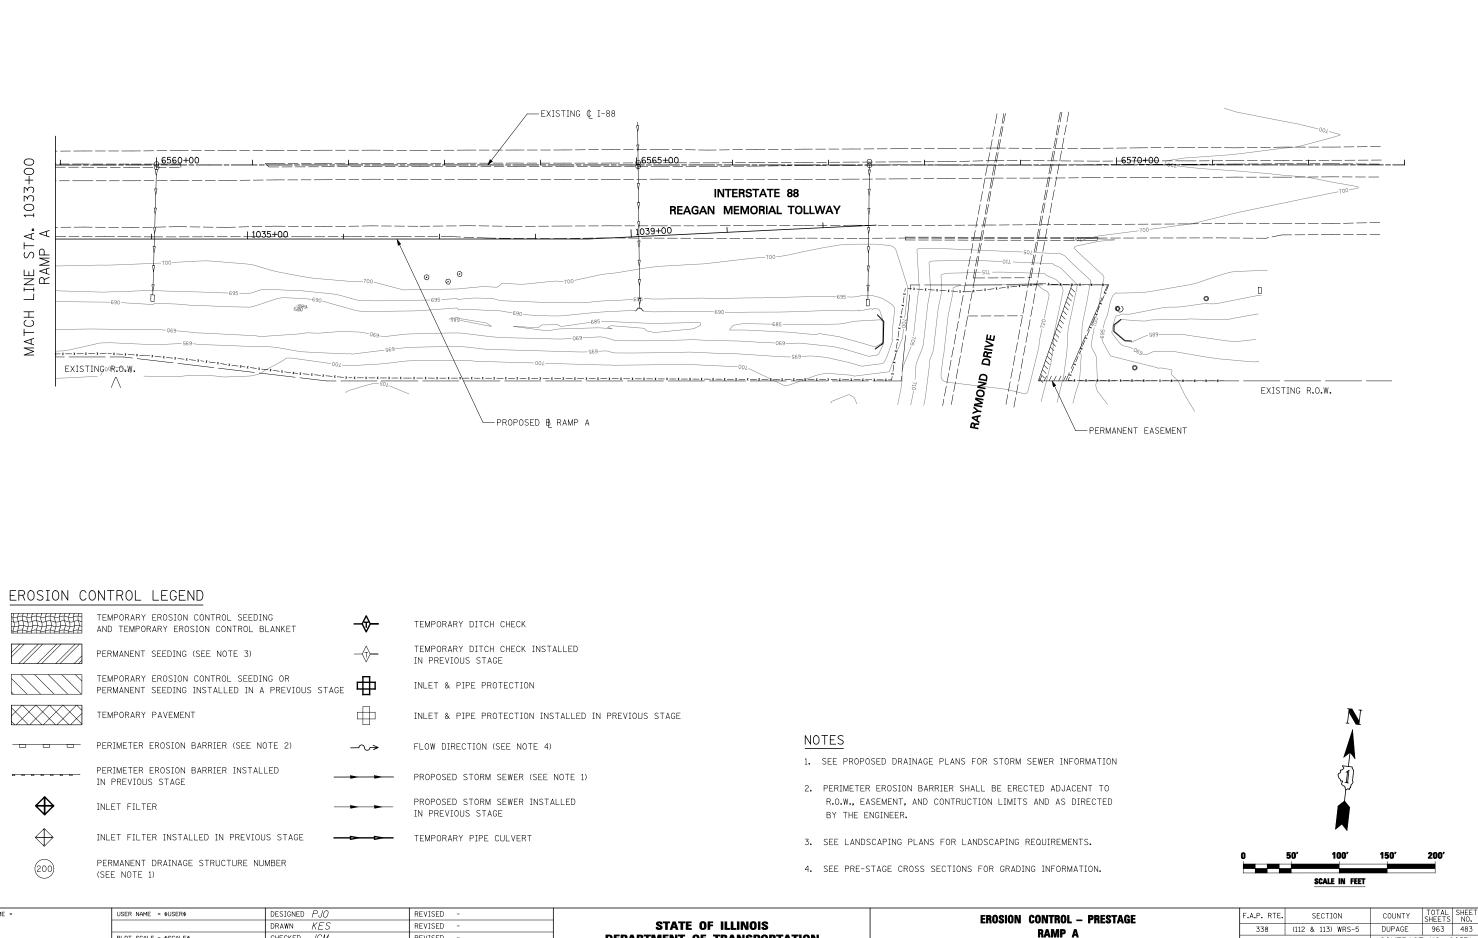

|                   | UNTITOL LLULIND                                                                         |                             |                                                      |                                                                                                                                     |
|-------------------|-----------------------------------------------------------------------------------------|-----------------------------|------------------------------------------------------|-------------------------------------------------------------------------------------------------------------------------------------|
|                   | TEMPORARY EROSION CONTROL SEEDING<br>AND TEMPORARY EROSION CONTROL BLANKET              | -\$                         | TEMPORARY DITCH CHECK                                |                                                                                                                                     |
|                   | PERMANENT SEEDING (SEE NOTE 3)                                                          | {}-                         | TEMPORARY DITCH CHECK INSTALLED<br>IN PREVIOUS STAGE |                                                                                                                                     |
|                   | TEMPORARY EROSION CONTROL SEEDING OR<br>PERMANENT SEEDING INSTALLED IN A PREVIOUS STAGE | . ⊕                         | INLET & PIPE PROTECTION                              |                                                                                                                                     |
|                   | TEMPORARY PAVEMENT                                                                      |                             | INLET & PIPE PROTECTION INSTALLED IN PREVIOUS STAGE  |                                                                                                                                     |
| - <u>u-u-u</u> -  | PERIMETER EROSION BARRIER (SEE NOTE 2)                                                  | -~->                        | FLOW DIRECTION (SEE NOTE 4)                          | NOTES                                                                                                                               |
|                   | PERIMETER EROSION BARRIER INSTALLED                                                     | ->->                        | PROPOSED STORM SEWER (SEE NOTE 1)                    | <ol> <li>SEE PROPOSED DRAINAGE PLANS FOR STORM SEWER INFORM</li> <li>PERIMETER EROSION BARRIER SHALL BE ERECTED ADJACENT</li> </ol> |
| $\Leftrightarrow$ | INLET FILTER —                                                                          | - <b>&gt;</b> - <b>&gt;</b> | PROPOSED STORM SEWER INSTALLED<br>IN PREVIOUS STAGE  | R.O.W., EASEMENT, AND CONTRUCTION LIMITS AND AS DIRE<br>BY THE ENGINEER.                                                            |
| $\Leftrightarrow$ | INLET FILTER INSTALLED IN PREVIOUS STAGE -                                              | <del></del>                 | TEMPORARY PIPE CULVERT                               | 3. SEE LANDSCAPING PLANS FOR LANDSCAPING REQUIREMENTS.                                                                              |
| 200               | PERMANENT DRAINAGE STRUCTURE NUMBER<br>(SEE NOTE 1)                                     |                             |                                                      | 4. SEE PRE-STAGE CROSS SECTIONS FOR GRADING INFORMATIC                                                                              |
|                   |                                                                                         |                             |                                                      |                                                                                                                                     |

| FILE NAME = | USER NAME = \$USER\$   | DESIGNED PJO    | REVISED - |                              | EROSION         CONTROL –         PRESTAGE           RAMP         A           SCALE:         SHEET NO. 8 OF 66 SHEETS         STA. 1033+00         TO STA. 1041+55 |  | F.A.P. RTE. | SECTION                   | COUNTY | SHEFTS NO. |
|-------------|------------------------|-----------------|-----------|------------------------------|--------------------------------------------------------------------------------------------------------------------------------------------------------------------|--|-------------|---------------------------|--------|------------|
| \$FILEL\$   |                        | DRAWN KES       | REVISED - | STATE OF ILLINOIS            |                                                                                                                                                                    |  | 338         | (112 & 113) WRS-5         | DUPAGE | 963 483    |
|             | PLOT SCALE = \$SCALE\$ | CHECKED JCM     | REVISED - | DEPARTMENT OF TRANSPORTATION |                                                                                                                                                                    |  |             | ILLINOIS FED. AID PROJECT |        |            |
|             | PLOT DATE = \$DATE\$   | DATE 10/15/2012 | REVISED - |                              |                                                                                                                                                                    |  |             |                           |        |            |
|             |                        |                 |           |                              |                                                                                                                                                                    |  |             |                           |        |            |