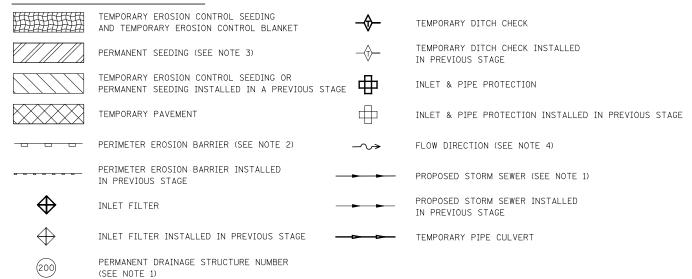

## EROSION CONTROL LEGEND



## NOTES

- 1. SEE PROPOSED DRAINAGE PLANS FOR STORM SEWER INFORMATION
- PERIMETER EROSION BARRIER SHALL BE ERECTED ADJACENT TO R.O.W., EASEMENT, AND CONTRUCTION LIMITS AND AS DIRECTED BY THE ENGINEER.
- 3. SEE LANDSCAPING PLANS FOR LANDSCAPING REQUIREMENTS.
- 4. SEE PRE-STAGE CROSS SECTIONS FOR GRADING INFORMATION.

SCALE:



| FILE   | NAME | - |
|--------|------|---|
| \$FILE | L\$  |   |

| USER NAME = \$USER\$   | DESIGNED PJU    | REVISED - |  |
|------------------------|-----------------|-----------|--|
|                        | DRAWN KES       | REVISED - |  |
| PLOT SCALE = \$SCALE\$ | CHECKED JCM     | REVISED - |  |
| PLOT DATE = \$DATE\$   | DATE 10/15/2012 | REVISED - |  |

| STATE      | : OF | ILLINOIS       |
|------------|------|----------------|
| DEPARTMENT | OF   | T