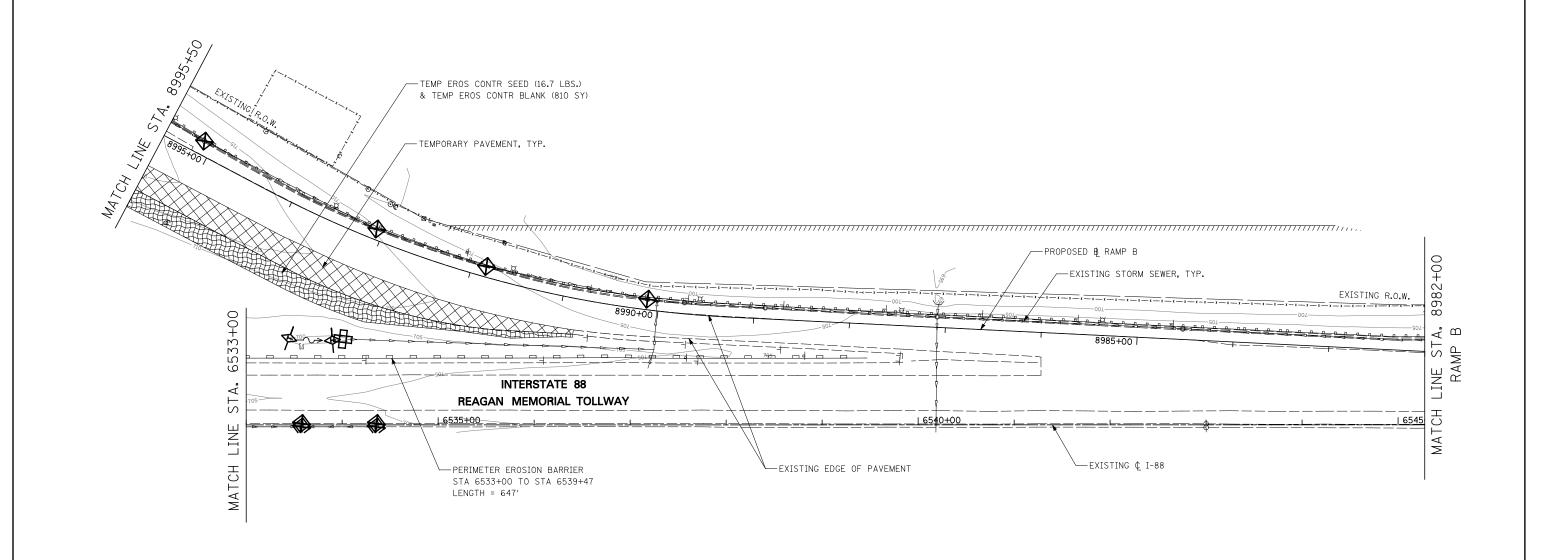

## EROSION CONTROL LEGEND

## NOTES

- 1. SEE PROPOSED DRAINAGE PLANS FOR STORM SEWER INFORMATION
- PERIMETER EROSION BARRIER SHALL BE ERECTED ADJACENT TO R.O.W., EASEMENT, AND CONTRUCTION LIMITS AND AS DIRECTED BY THE ENGINEER.
- 3. SEE LANDSCAPING PLANS FOR LANDSCAPING REQUIREMENTS.
- 4. SEE PRE-STAGE CROSS SECTIONS FOR GRADING INFORMATION.

| STATE      | : OF | ILLINOIS       |
|------------|------|----------------|
| DEPARTMENT | OF   | TRANSPORTATION |

| EROSION CONTROL – PRESTAGE RAMP B |                      |             | F.A.P. RTE. | SECTION           | COUNTY  | TOTAL<br>SHEETS | SHEE            |           |       |      |
|-----------------------------------|----------------------|-------------|-------------|-------------------|---------|-----------------|-----------------|-----------|-------|------|
|                                   |                      |             | 338         | (112 & 113) WRS-5 | DUPAGE  | 963             | 484             |           |       |      |
|                                   |                      | MYII D      |             |                   |         |                 |                 | CONTRACT  | NO. 6 | 0I31 |
|                                   | SHEET NO. 9 OF 66 SH | EETS   STA. | 8982+00     | TO STA.           | 8995+50 |                 | ILLINOIS FED. A | D PROJECT |       |      |