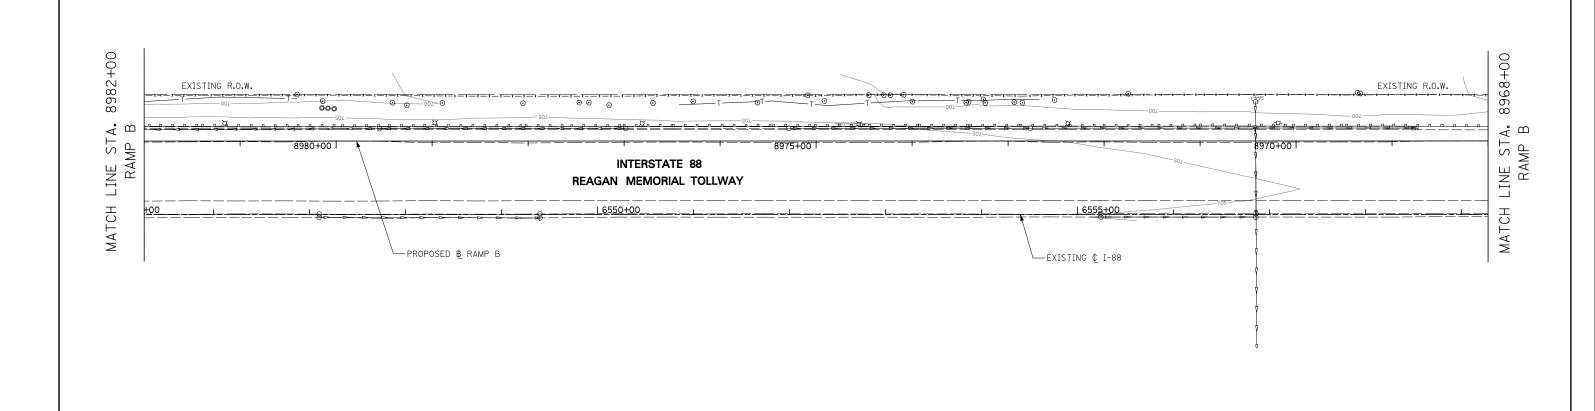

## EROSION CONTROL LEGEND TEMPORARY EROSION CONTROL SEEDING TEMPORARY DITCH CHECK AND TEMPORARY EROSION CONTROL BLANKET TEMPORARY DITCH CHECK INSTALLED PERMANENT SEEDING (SEE NOTE 3) IN PREVIOUS STAGE TEMPORARY EROSION CONTROL SEEDING OR PERMANENT SEEDING INSTALLED IN A PREVIOUS STAGE INLET & PIPE PROTECTION TEMPORARY PAVEMENT INLET & PIPE PROTECTION INSTALLED IN PREVIOUS STAGE PERIMETER EROSION BARRIER (SEE NOTE 2) FLOW DIRECTION (SEE NOTE 4) PERIMETER EROSION BARRIER INSTALLED PROPOSED STORM SEWER (SEE NOTE 1) IN PREVIOUS STAGE PROPOSED STORM SEWER INSTALLED INLET FILTER IN PREVIOUS STAGE INLET FILTER INSTALLED IN PREVIOUS STAGE TEMPORARY PIPE CULVERT PERMANENT DRAINAGE STRUCTURE NUMBER (SEE NOTE 1)

## NOTES

- 1. SEE PROPOSED DRAINAGE PLANS FOR STORM SEWER INFORMATION
- 2. PERIMETER EROSION BARRIER SHALL BE ERECTED ADJACENT TO R.O.W., EASEMENT, AND CONTRUCTION LIMITS AND AS DIRECTED BY THE ENGINEER.
- 3. SEE LANDSCAPING PLANS FOR LANDSCAPING REQUIREMENTS.
- 4. SEE PRE-STAGE CROSS SECTIONS FOR GRADING INFORMATION.

STATE OF ILLINOIS **DEPARTMENT OF TRANSPORTATION** 

| EROSION CONTROL – PRESTAGE RAMP B                     |                    | SECTION           | COUNTY     | TOTAL<br>SHEETS | SHEET<br>NO. |
|-------------------------------------------------------|--------------------|-------------------|------------|-----------------|--------------|
|                                                       |                    | (112 & 113) WRS-5 | DUPAGE     | 963             | 485          |
| IIANII D                                              | CONTRACT NO. 60I31 |                   |            |                 | 0I31         |
| SUPER NO 10 OF 66 SUPERS   STA PROPAGO TO STA PROPAGO |                    | TI I TUOTO EED 13 | D DDG IFOT |                 |              |