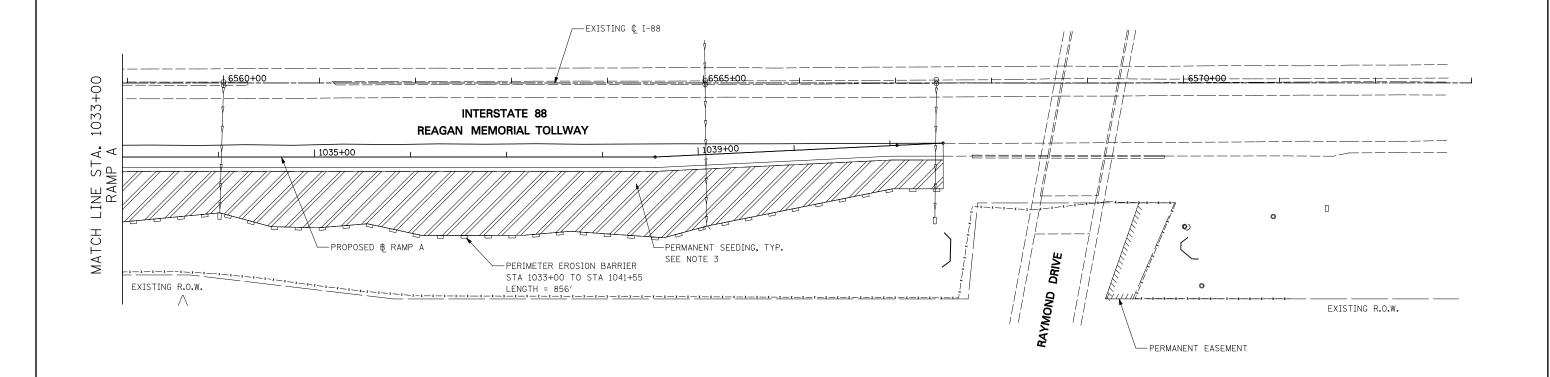

## EROSION CONTROL LEGEND

## NOTES

- 1. SEE PROPOSED DRAINAGE PLANS FOR STORM SEWER INFORMATION
- PERIMETER EROSION BARRIER SHALL BE ERECTED ADJACENT TO R.O.W., EASEMENT, AND CONTRUCTION LIMITS AND AS DIRECTED BY THE ENGINEER.
- 3. SEE LANDSCAPING PLANS FOR LANDSCAPING REQUIREMENTS.
- 4. SEE STAGE 1 CROSS SECTIONS FOR GRADING INFORMATION.

| STATE OF      | F ILLINOIS     |
|---------------|----------------|
| DEPARTMENT OF | TRANSPORTATION |

| EROSION CONTROL – STAGE 1, 1A, AND 1B |          |    |      |          |     | F.A.P. RTE. | RTE, SECTION |           |     |                   |
|---------------------------------------|----------|----|------|----------|-----|-------------|--------------|-----------|-----|-------------------|
|                                       |          |    |      | RAMP A   | -   | ,           |              |           | 338 | (112 & 113) WRS-5 |
|                                       |          |    |      | NAME A   |     |             |              |           |     |                   |
|                                       | CHEET NO | 21 | 00 0 | C CHEETC | CTA | 1077100     | TO CTA       | 10.41 LEE |     | land annual and   |

| F.A.P. RTE. | SECTION           | COUNTY             | TOTAL<br>SHEETS | SHEET<br>NO. |
|-------------|-------------------|--------------------|-----------------|--------------|
| 338         | (112 & 113) WRS-5 | DUPAGE             | 963             | 496          |
|             |                   | CONTRACT NO. 60I31 |                 |              |
|             | TILITMOTS EED A   | ID DDO IECT        |                 |              |