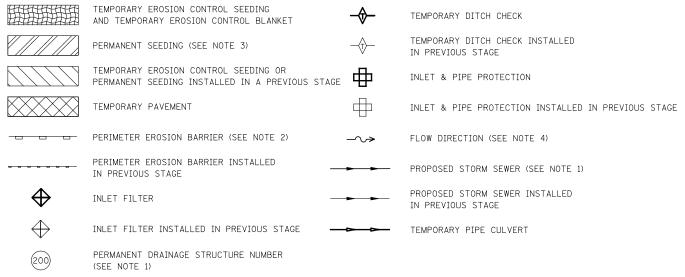

## EROSION CONTROL LEGEND



## NOTES

- 1. SEE PROPOSED DRAINAGE PLANS FOR STORM SEWER INFORMATION
- PERIMETER EROSION BARRIER SHALL BE ERECTED ADJACENT TO R.O.W., EASEMENT, AND CONTRUCTION LIMITS AND AS DIRECTED BY THE ENGINEER.
- 3. SEE LANDSCAPING PLANS FOR LANDSCAPING REQUIREMENTS.
- 4. SEE STAGE 1 CROSS SECTIONS FOR GRADING INFORMATION.



| FILE  | NAME | = |
|-------|------|---|
| \$FIL | EL\$ |   |

| PLOT DATE = \$DATE\$   | DATE 10/15/2012     | REVISED - |  |
|------------------------|---------------------|-----------|--|
| DIOT DATE ADATES       | DATE 10 /1E /0010   | DEVICED   |  |
| PLOT SCALE = \$SCALE\$ | CHECKED JCM         | REVISED - |  |
|                        | DRAWN KES           | REVISED - |  |
| USER NAME = \$USER\$   | DESIGNED <i>PJO</i> | REVISED - |  |

| STATE OF      | F ILLINOIS