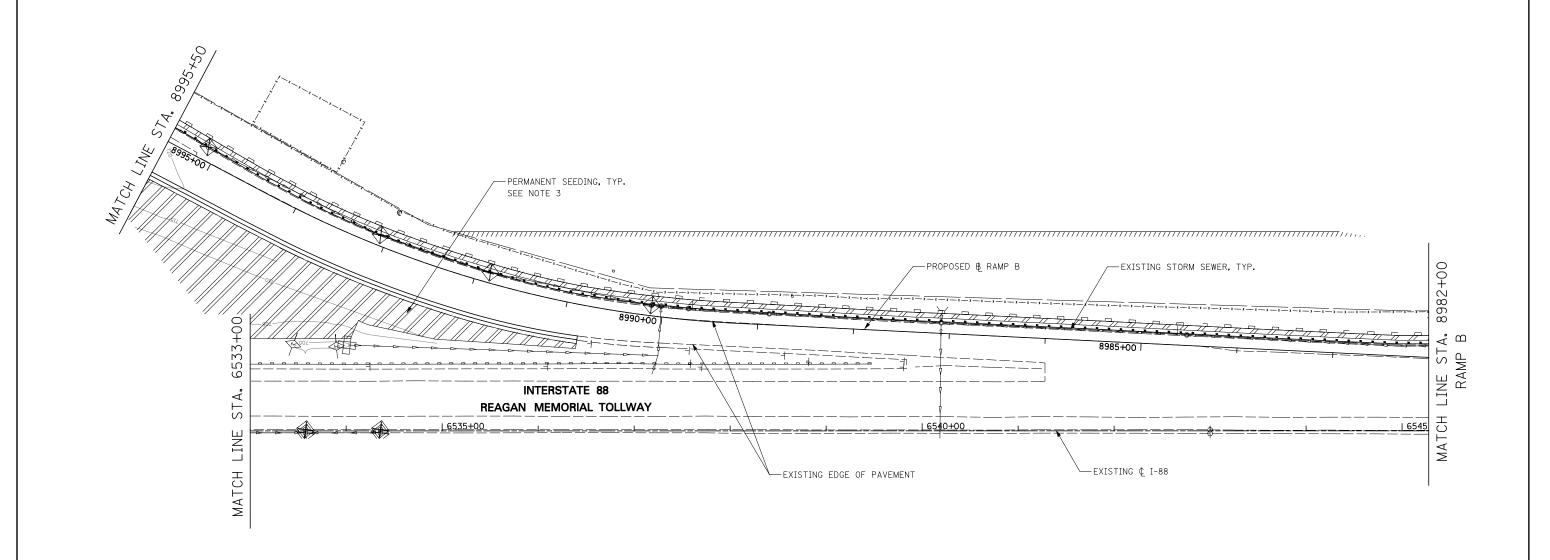

## EROSION CONTROL LEGEND

## NOTES

- 1. SEE PROPOSED DRAINAGE PLANS FOR STORM SEWER INFORMATION
- 2. PERIMETER EROSION BARRIER SHALL BE ERECTED ADJACENT TO R.O.W., EASEMENT, AND CONTRUCTION LIMITS AND AS DIRECTED BY THE ENGINEER.
- 3. SEE LANDSCAPING PLANS FOR LANDSCAPING REQUIREMENTS.
- 4. SEE STAGE 1 CROSS SECTIONS FOR GRADING INFORMATION.