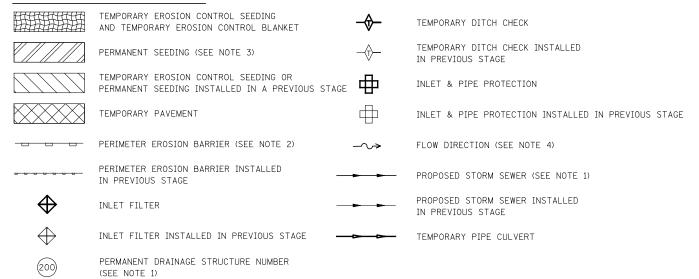

## EROSION CONTROL LEGEND

## NOTES

- 1. SEE PROPOSED DRAINAGE PLANS FOR STORM SEWER INFORMATION
- 2. PERIMETER EROSION BARRIER SHALL BE ERECTED ADJACENT TO R.O.W., EASEMENT, AND CONTRUCTION LIMITS AND AS DIRECTED BY THE ENGINEER.
- 3. SEE LANDSCAPING PLANS FOR LANDSCAPING REQUIREMENTS.
- 4. SEE STAGE 1 CROSS SECTIONS FOR GRADING INFORMATION.