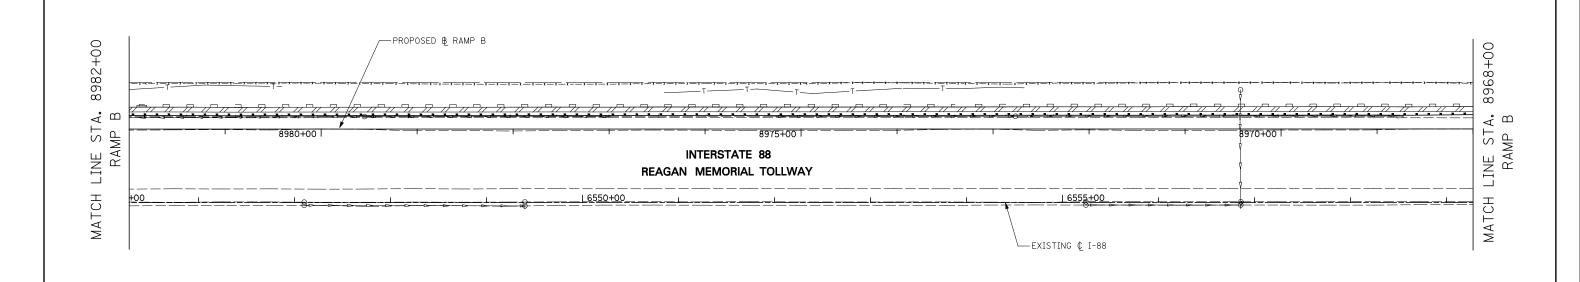

| FILE NAME = | USER NAME = \$USER\$   | DESIGNED PJO    | REVISED - | STATE OF ILLINOIS<br>DEPARTMENT OF TRANSPORTATION<br>RAMP B | EROSION CONTROL – STAGE 1, 1A, AND 1B |                                                        | F.A.P. RTE.               | SECTION | COUNTY TO SHE | TAL SHEET<br>EETS NO. |
|-------------|------------------------|-----------------|-----------|-------------------------------------------------------------|---------------------------------------|--------------------------------------------------------|---------------------------|---------|---------------|-----------------------|
| \$FILEL\$   |                        | DRAWN KES       | REVISED - |                                                             | 338                                   | (112 & 113) WRS-5                                      | DUPAGE 96                 | 363 498 |               |                       |
|             | PLOT SCALE = \$SCALE\$ | CHECKED JCM     | REVISED - | DEPARTMENT OF TRANSPORTATION                                | NAWIF D                               |                                                        |                           |         | CONTRACT NO   | 10. 60131             |
|             | PLOT DATE = \$DATE\$   | DATE 10/15/2012 | REVISED - | S                                                           | SCALE:                                | SHEET NO. 23 OF 66 SHEETS STA. 8968+00 TO STA. 8982+00 | ILLINOIS FED. AID PROJECT |         | ID PROJECT    |                       |