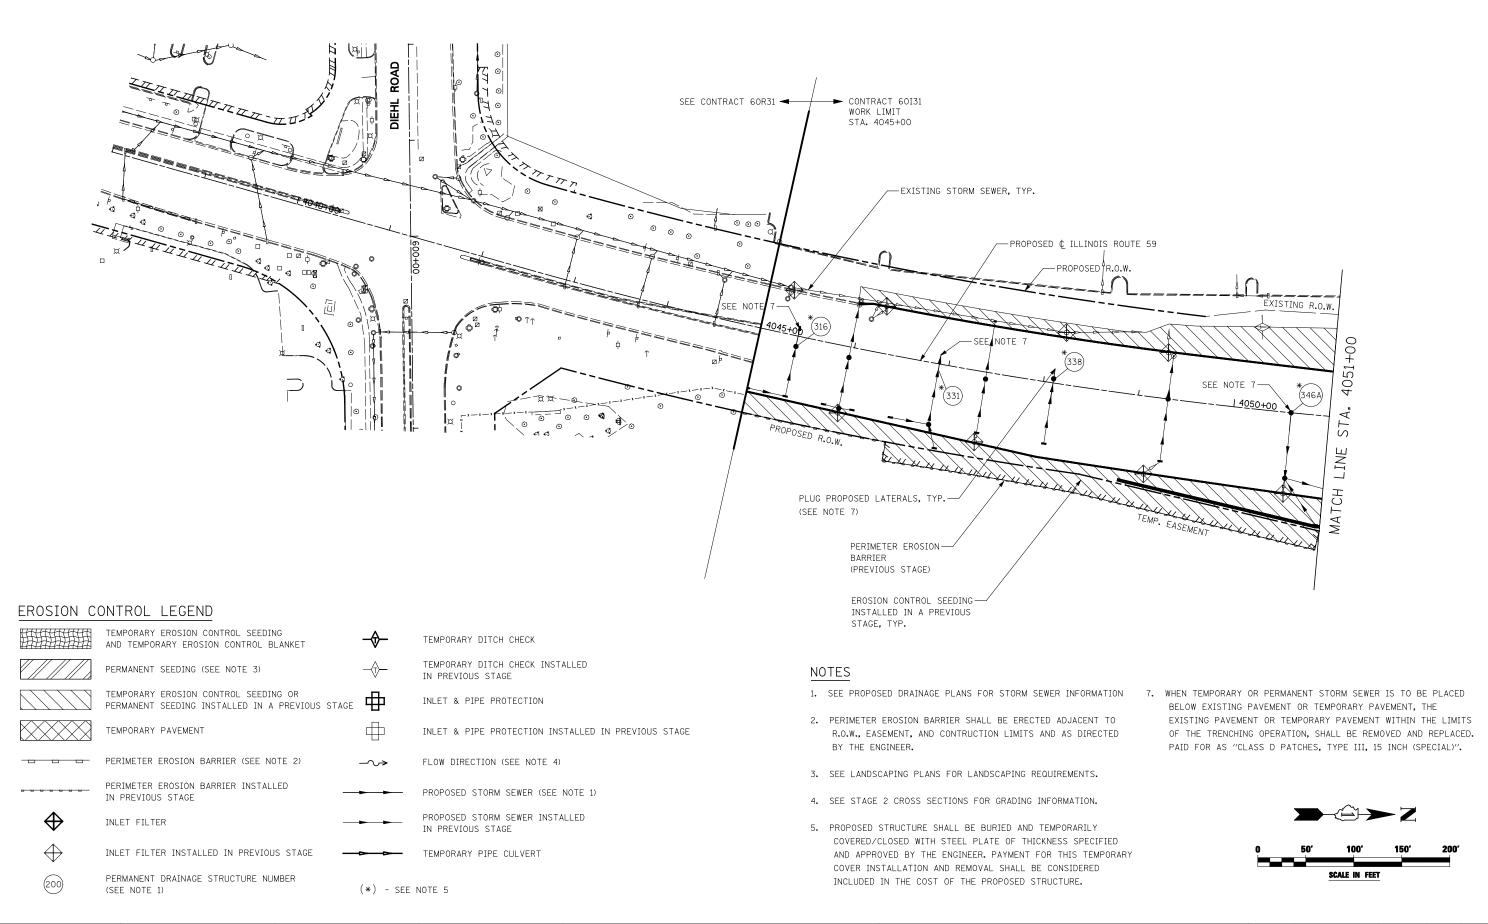

| Γ | FILE NAME = | USER NAME = \$USER\$   | DESIGNED PJO    | REVISED - | STATE OF ILLINOIS            | EROSION CONTROL – STAGE 2 |                                                        | F.A.P. RTE |                           | COUNTY             | FOTAL SHEET |
|---|-------------|------------------------|-----------------|-----------|------------------------------|---------------------------|--------------------------------------------------------|------------|---------------------------|--------------------|-------------|
|   | \$FILEL\$   |                        | DRAWN KES       | REVISED - |                              |                           | IL ROUTE 59                                            | 338        | (112 & 113) WRS-5         | DUPAGE             | 963 503     |
|   |             | PLOT SCALE = \$SCALE\$ | CHECKED JCM     | REVISED - | DEPARTMENT OF TRANSPORTATION |                           |                                                        |            |                           | CONTRACT NO. 60I31 |             |
|   |             | PLOT DATE = \$DATE\$   | DATE 10/15/2012 | REVISED - |                              | SCALE:                    | SHEET NO. 28 OF 66 SHEETS STA. 4045+00 TO STA. 4051+00 |            | ILLINOIS FED. AID PROJECT |                    |             |