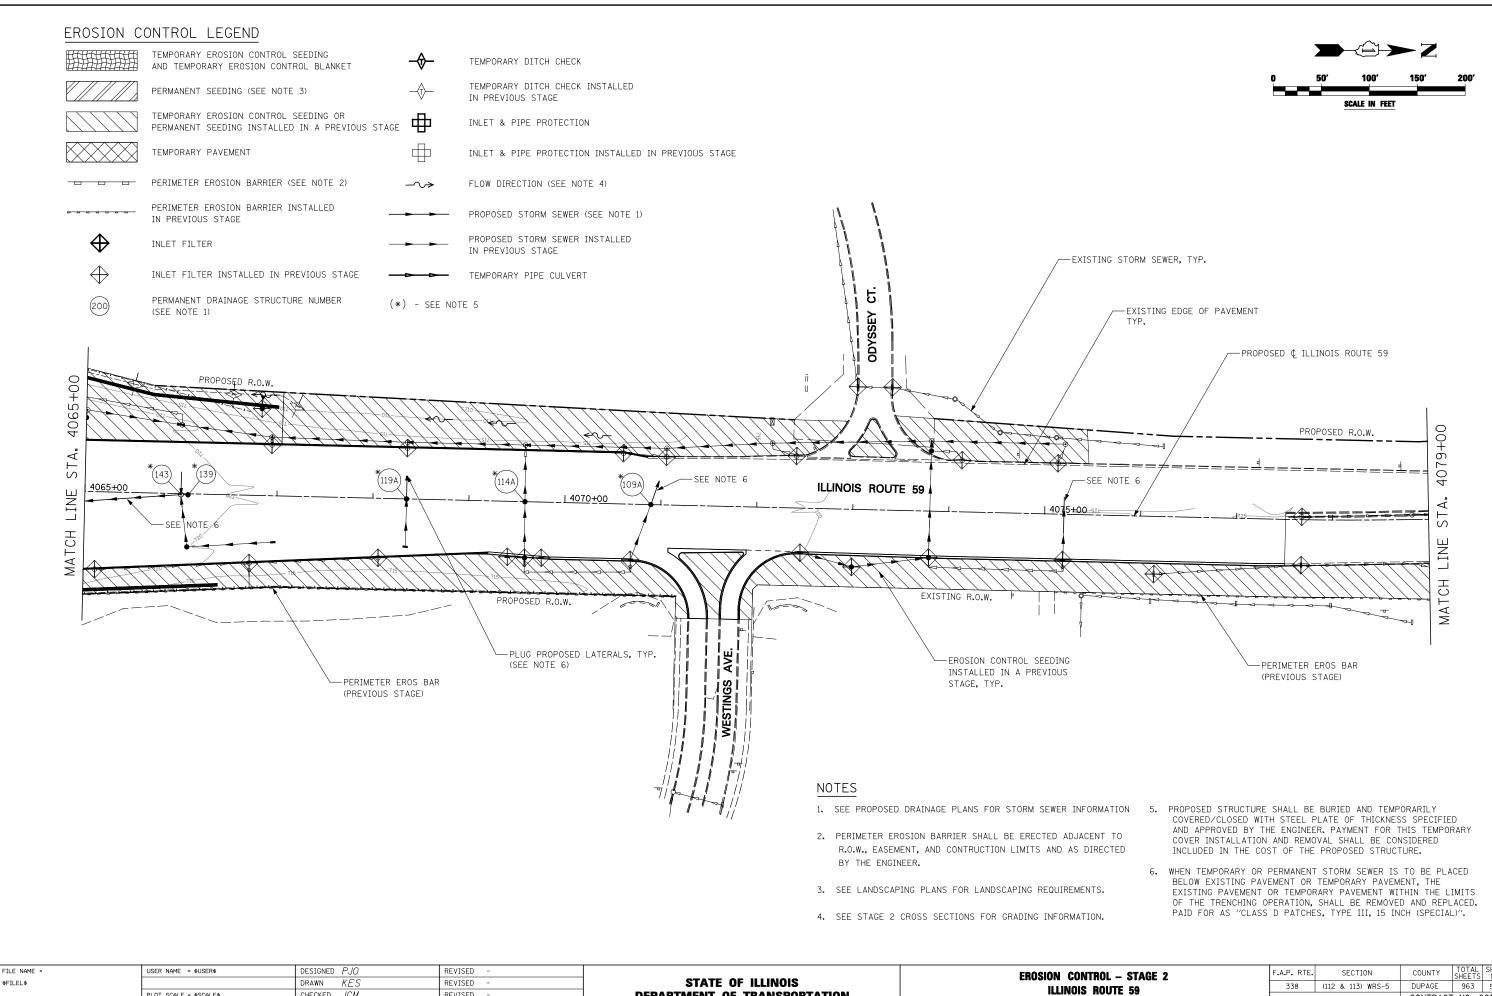

|            | 5. | COVERED/CLOSED WITH STELL PLATE OF THICKNESS SPECIFIED<br>AND APPROVED BY THE ENGINEER. PAYMENT FOR THIS TEMPORARY |
|------------|----|--------------------------------------------------------------------------------------------------------------------|
| TO<br>CTED |    | COVER INSTALLATION AND REMOVAL SHALL BE CONSIDERED<br>INCLUDED IN THE COST OF THE PROPOSED STRUCTURE.              |
| STED       |    |                                                                                                                    |
|            | 6. | WHEN TEMPORARY OR PERMANENT STORM SEWER IS TO BE PLACED<br>BELOW EXISTING PAVEMENT OR TEMPORARY PAVEMENT, THE      |
|            |    | EXISTING PAVEMENT OR TEMPORARY PAVEMENT WITHIN THE LIMITS                                                          |
|            |    | OF THE TRENCHING OPERATION, SHALL BE REMOVED AND REPLACED.                                                         |

| IOL – STAGE 2 |      |         | F.A.P. RTE.        | SECTION |                           |      | COUNTY | TOTAL SHEE<br>SHEETS NO. |     |     |  |
|---------------|------|---------|--------------------|---------|---------------------------|------|--------|--------------------------|-----|-----|--|
| OUTE 59       |      |         |                    | 338     | (112 &                    | 113) | WRS-5  | DUPAGE                   | 963 | 505 |  |
|               |      |         | CONTRACT NO. 60I31 |         |                           |      |        |                          |     |     |  |
| S             | STA. | 4065+00 | TO STA.            | 4079+00 | ILLINOIS FED. AID PROJECT |      |        |                          |     |     |  |