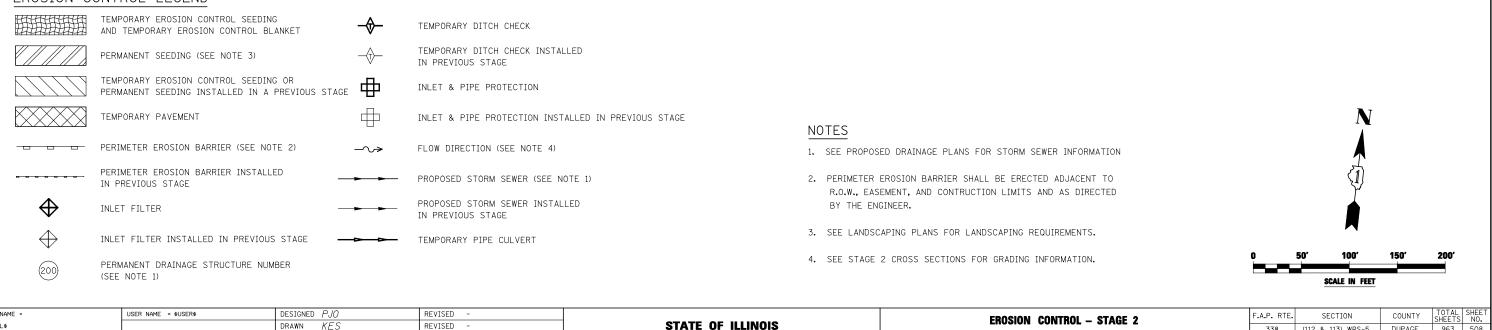

EROSION CONTROL LEGEND

| FILE NAME = | USER NAME = \$USER\$   | DESIGNED PJO    | REVISED - |                              |                                                                        | EROSION CONTROL - | STAGE 2 | F.A.P. RTE. | . SECTION                 | COUNTY             | TOTAL SHEET |
|-------------|------------------------|-----------------|-----------|------------------------------|------------------------------------------------------------------------|-------------------|---------|-------------|---------------------------|--------------------|-------------|
| \$FILEL\$   |                        | DRAWN KES       | REVISED - |                              |                                                                        |                   |         | 338         | (112 & 113) WRS-5         | DUPAGE             | 963 508     |
|             | PLOT SCALE = \$SCALE\$ | CHECKED JCM     | REVISED - | DEPARTMENT OF TRANSPORTATION | RAMP A   SCALE: SHEET NO. 33 OF 66 SHEETS STA. 1019+00 TO STA. 1033+00 |                   |         |             |                           | CONTRACT NO. 60131 |             |
|             | PLOT DATE = \$DATE\$   | DATE 10/15/2012 | REVISED - |                              |                                                                        |                   |         |             | ILLINOIS FED. AID PROJECT |                    |             |
|             |                        |                 |           |                              |                                                                        |                   |         |             |                           |                    |             |