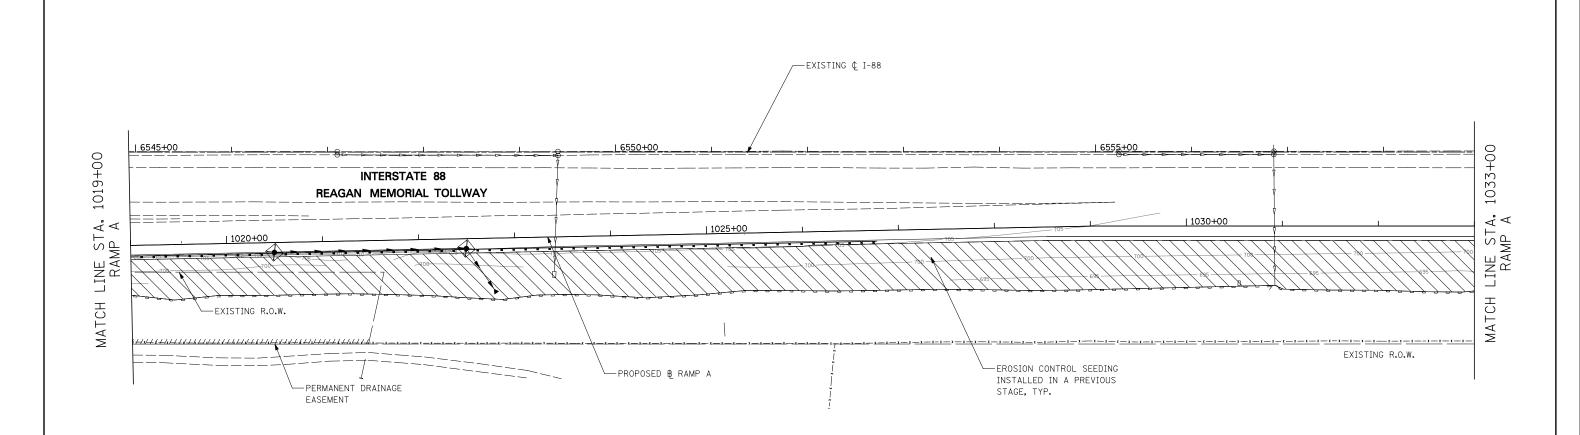

EROSION CONTROL LEGEND

| FILE NAME = | USER NAME = \$USER\$   | DESIGNED PJO    | REVISED - |                              |                                                                        | EROSION CONTROL - | STAGE 2 | F.A.P. RTE. | . SECTION                 | COUNTY             | TOTAL SHEET |
|-------------|------------------------|-----------------|-----------|------------------------------|------------------------------------------------------------------------|-------------------|---------|-------------|---------------------------|--------------------|-------------|
| \$FILEL\$   |                        | DRAWN KES       | REVISED - |                              |                                                                        |                   |         | 338         | (112 & 113) WRS-5         | DUPAGE             | 963 508     |
|             | PLOT SCALE = \$SCALE\$ | CHECKED JCM     | REVISED - | DEPARTMENT OF TRANSPORTATION | RAMP A   SCALE: SHEET NO. 33 OF 66 SHEETS STA. 1019+00 TO STA. 1033+00 |                   |         |             |                           | CONTRACT NO. 60131 |             |
|             | PLOT DATE = \$DATE\$   | DATE 10/15/2012 | REVISED - |                              |                                                                        |                   |         |             | ILLINOIS FED. AID PROJECT |                    |             |
|             |                        |                 |           |                              |                                                                        |                   |         |             |                           |                    |             |