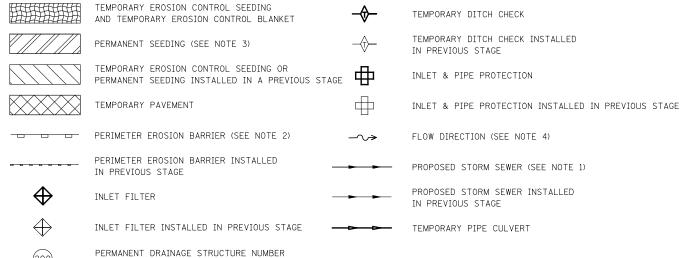

## EROSION CONTROL LEGEND

(SEE NOTE 1)

## NOTES

- 1. SEE PROPOSED DRAINAGE PLANS FOR STORM SEWER INFORMATION
- PERIMETER EROSION BARRIER SHALL BE ERECTED ADJACENT TO R.O.W., EASEMENT, AND CONTRUCTION LIMITS AND AS DIRECTED BY THE ENGINEER.
- 3. SEE LANDSCAPING PLANS FOR LANDSCAPING REQUIREMENTS.
- 4. SEE STAGE 2 CROSS SECTIONS FOR GRADING INFORMATION.