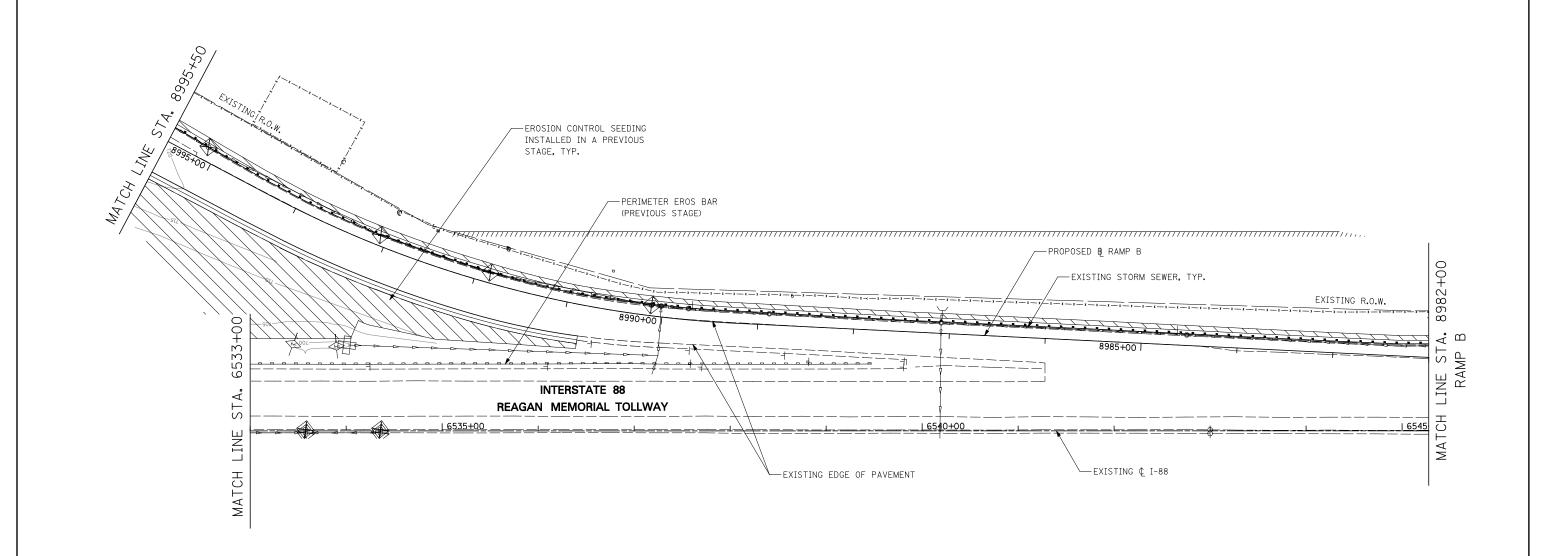

## EROSION CONTROL LEGEND

(SEE NOTE 1)

## NOTES

- 1. SEE PROPOSED DRAINAGE PLANS FOR STORM SEWER INFORMATION
- PERIMETER EROSION BARRIER SHALL BE ERECTED ADJACENT TO R.O.W., EASEMENT, AND CONTRUCTION LIMITS AND AS DIRECTED BY THE ENGINEER.
- 3. SEE LANDSCAPING PLANS FOR LANDSCAPING REQUIREMENTS.
- 4. SEE STAGE 2 CROSS SECTIONS FOR GRADING INFORMATION.

| STATE        | OF I | ILLINOIS      |
|--------------|------|---------------|
| DEPARTMENT ( | )F T | RANSPORTATION |

|       | EF  | ROS | 101 | N C | ONTRO  | L – ST | AGE 2   |         |         | F.A.P. RTE. | SECTION           |
|-------|-----|-----|-----|-----|--------|--------|---------|---------|---------|-------------|-------------------|
|       |     |     |     | _   | RAMP   | В      |         |         |         | 338         | (112 & 113) WRS-5 |
|       |     |     |     |     | IIAWII |        |         |         |         |             |                   |
| SHEET | NO. | 35  | 0F  | 66  | SHEETS | STA.   | 8982+00 | TO STA. | 8995+50 |             | ILLINOIS FED.     |