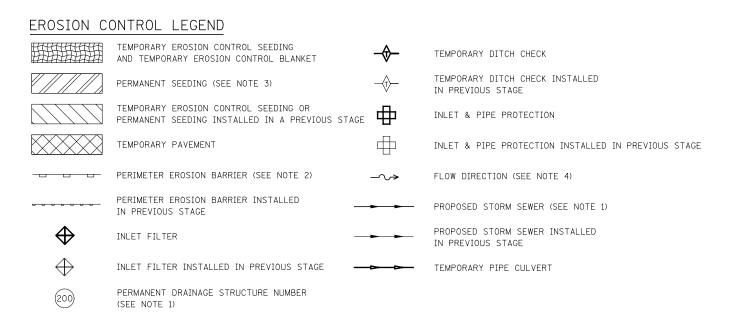

## NOTES

- 1. SEE PROPOSED DRAINAGE PLANS FOR STORM SEWER INFORMATION
- PERIMETER EROSION BARRIER SHALL BE ERECTED ADJACENT TO R.O.W., EASEMENT, AND CONTRUCTION LIMITS AND AS DIRECTED BY THE ENGINEER.
- 3. SEE LANDSCAPING PLANS FOR LANDSCAPING REQUIREMENTS.
- 4. SEE STAGE 2 CROSS SECTIONS FOR GRADING INFORMATION.