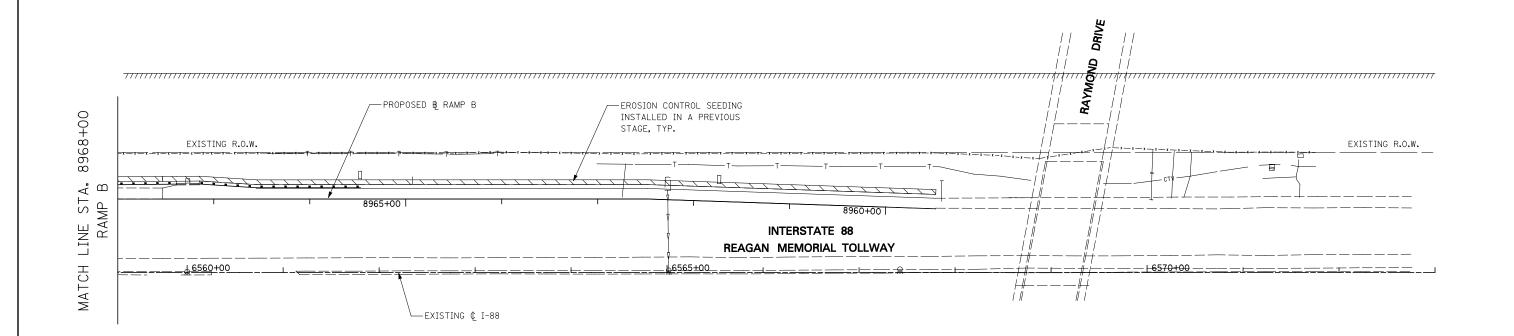

## NOTES

- 1. SEE PROPOSED DRAINAGE PLANS FOR STORM SEWER INFORMATION
- PERIMETER EROSION BARRIER SHALL BE ERECTED ADJACENT TO R.O.W., EASEMENT, AND CONTRUCTION LIMITS AND AS DIRECTED BY THE ENGINEER.
- 3. SEE LANDSCAPING PLANS FOR LANDSCAPING REQUIREMENTS.
- 4. SEE STAGE 2 CROSS SECTIONS FOR GRADING INFORMATION.

| STATI      | E OF | : ILLINOIS     |
|------------|------|----------------|
| DEPARTMENT | 0F   | TRANSPORTATION |

| EROSION CONTROL – STAGE 2 RAMP B |       |     |    |    |    |        |      | F.A.P. RTE. | SECTION          |         |  |  |        |      |
|----------------------------------|-------|-----|----|----|----|--------|------|-------------|------------------|---------|--|--|--------|------|
|                                  |       |     |    |    |    |        |      | 338         | (112 & 113) WRS- |         |  |  |        |      |
| ILAMI D                          |       |     |    |    |    |        |      |             |                  |         |  |  |        |      |
|                                  | SHEET | NO. | 37 | OF | 66 | SHEETS | STA. | 8959+48     | TO STA.          | 8968+00 |  |  | ILLINO | IS F |