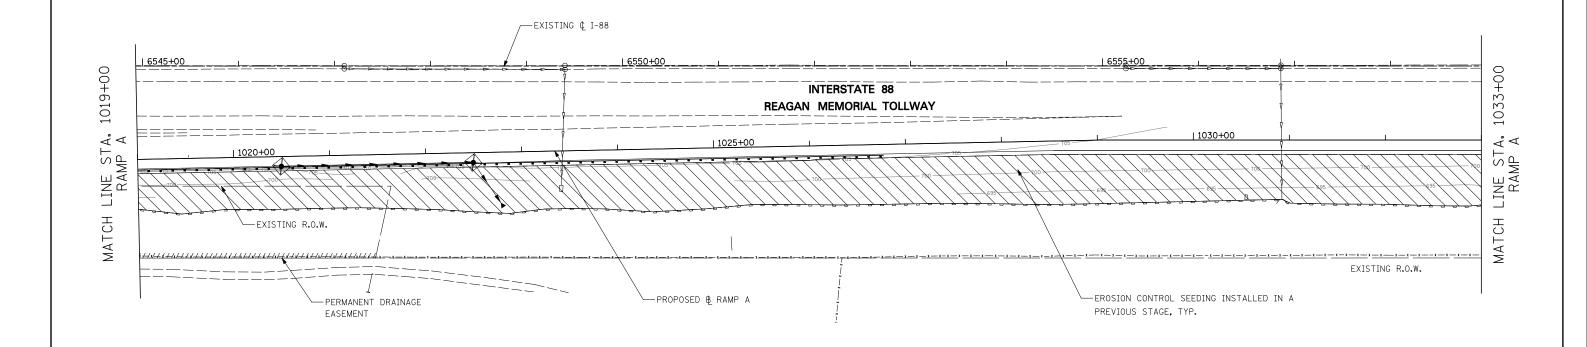

## EROSION CONTROL LEGEND

## NOTES

- 1. SEE PROPOSED DRAINAGE PLANS FOR STORM SEWER INFORMATION
- 2. PERIMETER EROSION BARRIER SHALL BE ERECTED ADJACENT TO R.O.W., EASEMENT, AND CONTRUCTION LIMITS AND AS DIRECTED BY THE ENGINEER.
- 3. SEE LANDSCAPING PLANS FOR LANDSCAPING REQUIREMENTS.
- 4. SEE STAGE 3 CROSS SECTIONS FOR GRADING INFORMATION.