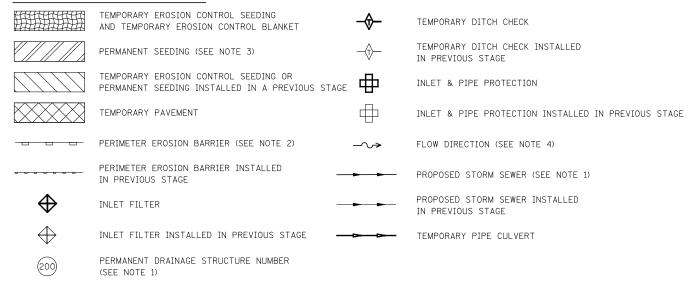

## EROSION CONTROL LEGEND



## NOTES

- 1. SEE PROPOSED DRAINAGE PLANS FOR STORM SEWER INFORMATION
- 2. PERIMETER EROSION BARRIER SHALL BE ERECTED ADJACENT TO R.O.W., EASEMENT, AND CONTRUCTION LIMITS AND AS DIRECTED BY THE ENGINEER.
- 3. SEE LANDSCAPING PLANS FOR LANDSCAPING REQUIREMENTS.
- 4. SEE STAGE 3 CROSS SECTIONS FOR GRADING INFORMATION.



| FILE   | NAME | = |
|--------|------|---|
| ACTI 1 | -1.4 |   |

| USER NAME = \$USER\$   | DESIGNED PJO    | REVISED - |
|------------------------|-----------------|-----------|
|                        | DRAWN KES       | REVISED - |
| PLOT SCALE = \$SCALE\$ | CHECKED JCM     | REVISED - |
| PLOT DATE = \$DATE\$   | DATE 10/15/2012 | REVISED - |
|                        |                 |           |

| STATE        | OF ILLINOIS      |
|--------------|--------------