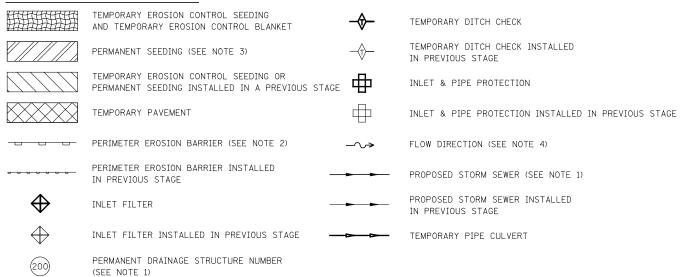

## EROSION CONTROL LEGEND



## NOTES

- 1. SEE PROPOSED DRAINAGE PLANS FOR STORM SEWER INFORMATION
- 2. PERIMETER EROSION BARRIER SHALL BE ERECTED ADJACENT TO R.O.W., EASEMENT, AND CONTRUCTION LIMITS AND AS DIRECTED BY THE ENGINEER.
- 3. SEE LANDSCAPING PLANS FOR LANDSCAPING REQUIREMENTS.
- 4. SEE STAGE 3 CROSS SECTIONS FOR GRADING INFORMATION.



| ۲ | IL | E | AM | Ł | Ξ |
|---|----|---|----|---|---|
|   |    |   |    |   |   |

| NAME = | USER NAME = \$USER\$   | DESIGNED <i>PJO</i> | REVISED - |
|--------|------------------------|---------------------|-----------|
| EL\$   |                        | DRAWN KES           | REVISED - |
|        | PLOT SCALE = \$SCALE\$ | CHECKED JCM         | REVISED - |
|        | PLOT DATE = \$DATE\$   | DATE 10/15/2012     | REVISED - |
|        |                        |