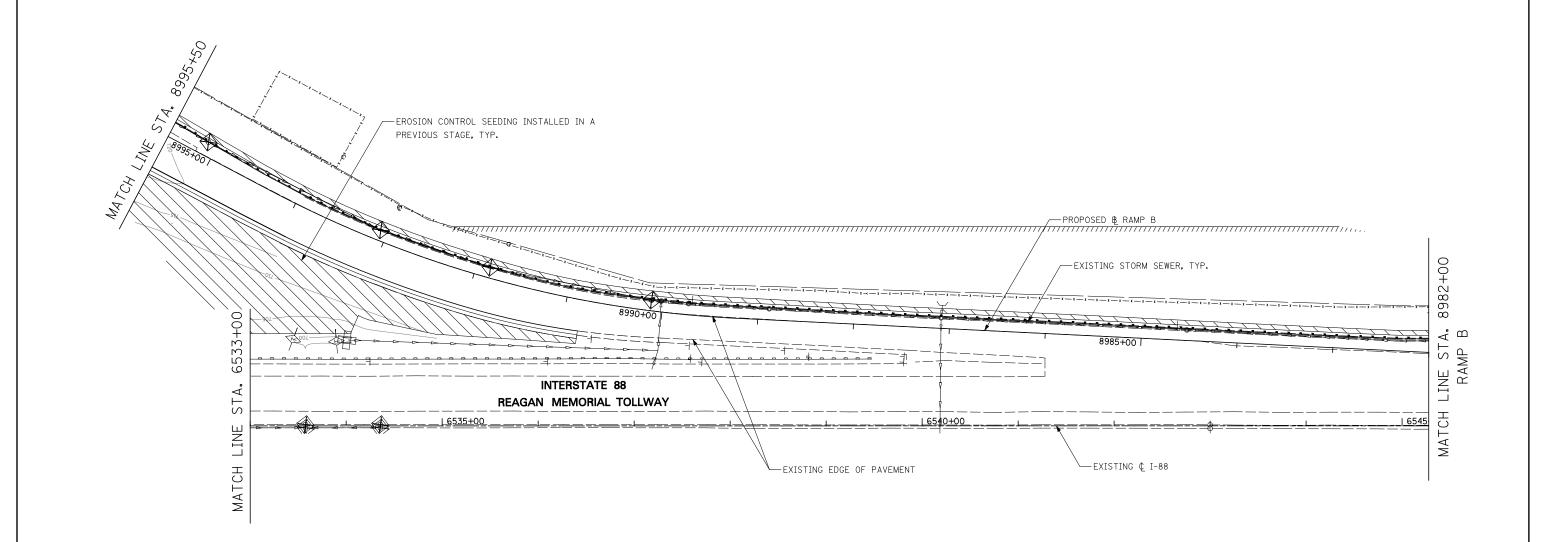

## EROSION CONTROL LEGEND

## NOTES

- 1. SEE PROPOSED DRAINAGE PLANS FOR STORM SEWER INFORMATION
- 2. PERIMETER EROSION BARRIER SHALL BE ERECTED ADJACENT TO R.O.W., EASEMENT, AND CONTRUCTION LIMITS AND AS DIRECTED BY THE ENGINEER.
- 3. SEE LANDSCAPING PLANS FOR LANDSCAPING REQUIREMENTS.
- 4. SEE STAGE 3 CROSS SECTIONS FOR GRADING INFORMATION.

| STATE 0       | F ILLINOIS     |
|---------------|----------------|
| DEPARTMENT OF | TRANSPORTATION |

| EROSION CONTROL – STAGE 3, 3A, 3B, AND 3C |                          |     |         | F.A.P. RTE. | SECTION  | COI               |     |     |
|-------------------------------------------|--------------------------|-----|---------|-------------|----------|-------------------|-----|-----|
| RAMP B                                    |                          |     |         |             | 338      | (112 & 113) WRS-5 | DUF |     |
|                                           | IIAWII                   |     |         |             |          |                   |     | CON |
|                                           | CHEET NO 40 OF CC CHEETC | CTA | 0000100 | TO CTA      | DOOF LEA |                   |     |     |