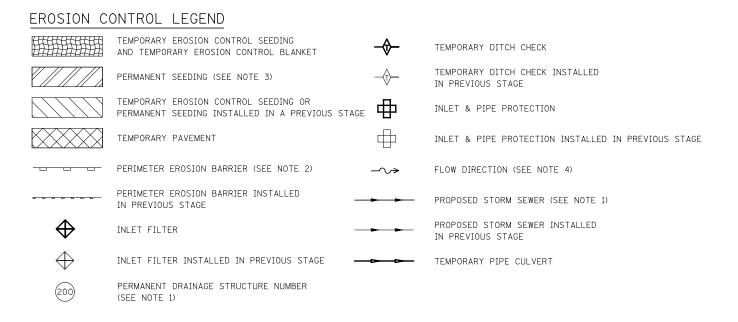

## NOTES

- 1. SEE PROPOSED DRAINAGE PLANS FOR STORM SEWER INFORMATION
- PERIMETER EROSION BARRIER SHALL BE ERECTED ADJACENT TO R.O.W., EASEMENT, AND CONTRUCTION LIMITS AND AS DIRECTED BY THE ENGINEER.
- 3. SEE LANDSCAPING PLANS FOR LANDSCAPING REQUIREMENTS.
- 4. SEE STAGE 3 CROSS SECTIONS FOR GRADING INFORMATION.