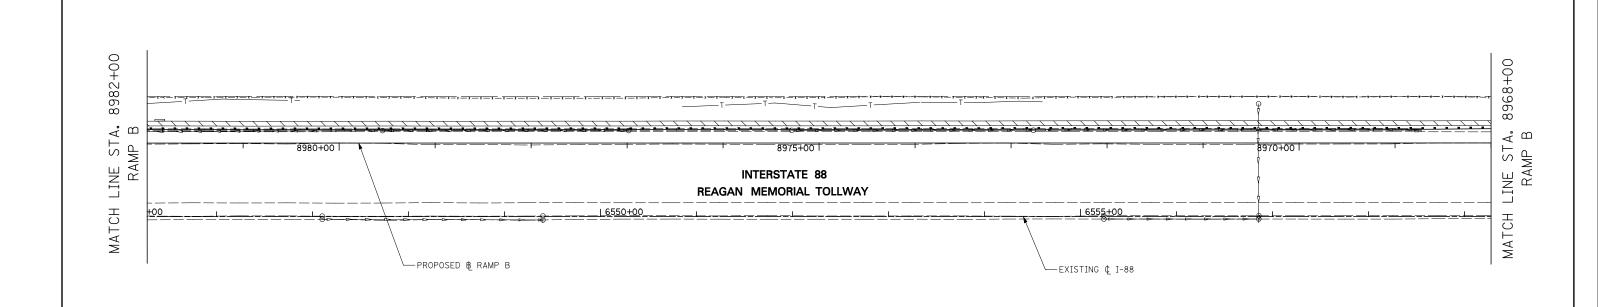

## NOTES

- 1. SEE PROPOSED DRAINAGE PLANS FOR STORM SEWER INFORMATION
- PERIMETER EROSION BARRIER SHALL BE ERECTED ADJACENT TO R.O.W., EASEMENT, AND CONTRUCTION LIMITS AND AS DIRECTED BY THE ENGINEER.
- 3. SEE LANDSCAPING PLANS FOR LANDSCAPING REQUIREMENTS.
- 4. SEE STAGE 3 CROSS SECTIONS FOR GRADING INFORMATION.

STATE OF ILLINOIS
DEPARTMENT OF TRANSPORTATION

| EI     | ROSIOI | <b>V</b> ( | CON | TR |    |        |     | A, 3B, AN | D 3C   |     |
|--------|--------|------------|-----|----|----|--------|-----|-----------|--------|-----|
| RAMP B |        |            |     |    |    |        |     |           |        |     |
|        | CHEET  | NO         | 40  | ΛE | cc | CHEETS | CTA | 00C0TUU   | TO STA | - 0 |

| F.A.P. RTE. | SECTION        |          | COUNTY   | TOTAL<br>SHEETS | SHEE<br>NO. |
|-------------|----------------|----------|----------|-----------------|-------------|
| 338         | (112 & 113) WR | S-5      | DUPAGE   | 963             | 524         |
|             |                |          | CONTRACT | NO. 6           | 0I31        |
|             | ILLINOIS       | FED. AID | PROJECT  |                 |             |