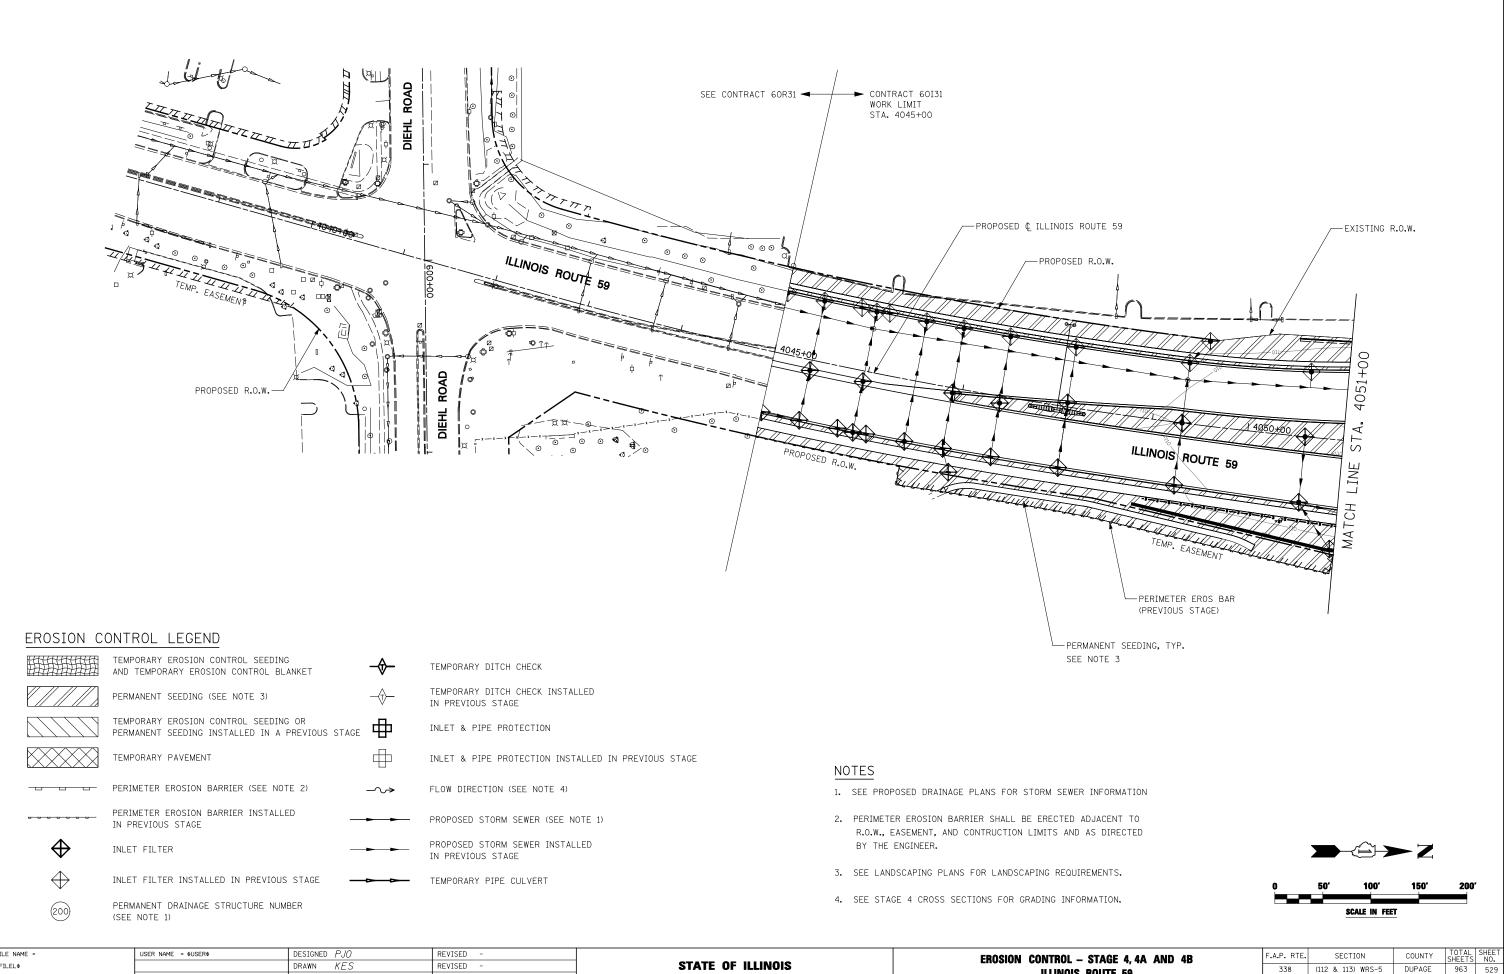

| FILE NAME = | USER NAME = \$USER\$   | DESIGNED PJO    | REVISED - |                              | EROSION CONTROL - |                           |  |
|-------------|------------------------|-----------------|-----------|------------------------------|-------------------|---------------------------|--|
| \$FILEL\$   |                        | DRAWN KES       | REVISED - | STATE OF ILLINOIS            |                   |                           |  |
|             | PLOT SCALE = \$SCALE\$ | CHECKED JCM     | REVISED - | DEPARTMENT OF TRANSPORTATION | ILLINOIS R        |                           |  |
|             | PLOT DATE = \$DATE\$   | DATE 10/15/2012 | REVISED - |                              | SCALE:            | SHEET NO. 54 OF 66 SHEETS |  |

| OUTE 59 |      |         | 338                | (112 &  | 113) W          | RS-5 | DUPAGE | 963 | 529       |  |  |
|---------|------|---------|--------------------|---------|-----------------|------|--------|-----|-----------|--|--|
|         |      |         | CONTRACT NO. 60I31 |         |                 |      |        |     |           |  |  |
| S       | STA. | 4045+00 | TO STA.            | 4051+00 | ILLINOIS FED. A |      |        |     | D PROJECT |  |  |
|         |      |         |                    |         |                 |      |        |     |           |  |  |