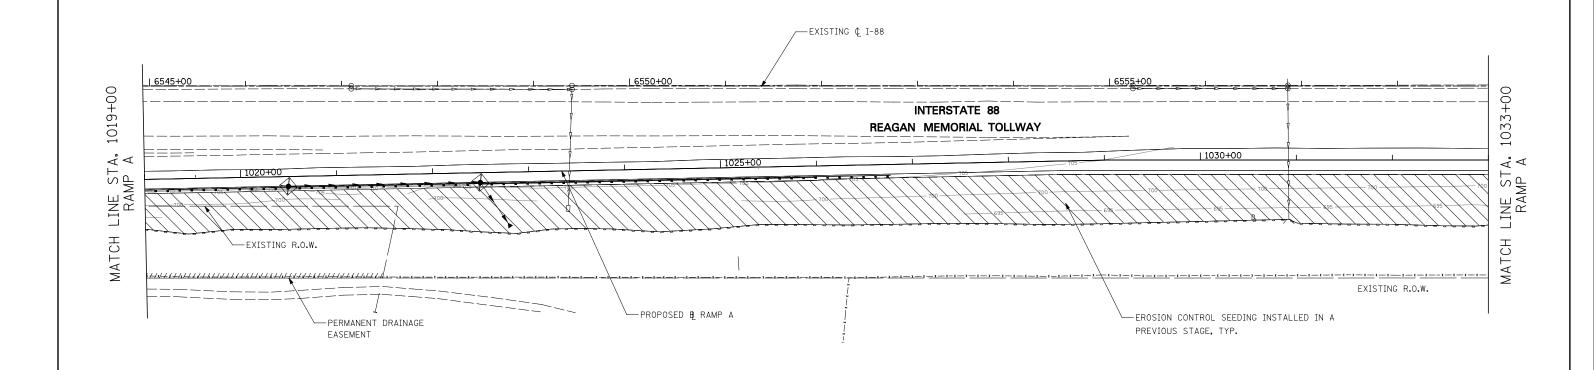

## NOTES

- 1. SEE PROPOSED DRAINAGE PLANS FOR STORM SEWER INFORMATION
- PERIMETER EROSION BARRIER SHALL BE ERECTED ADJACENT TO R.O.W., EASEMENT, AND CONTRUCTION LIMITS AND AS DIRECTED BY THE ENGINEER.
- 3. SEE LANDSCAPING PLANS FOR LANDSCAPING REQUIREMENTS.
- 4. SEE STAGE 4 CROSS SECTIONS FOR GRADING INFORMATION.

| STATI      | E OF | ILLINOIS       |
|------------|------|----------------|
| DEPARTMENT | OF   | TRANSPORTATION |

| EROSION CONTROL – STAGE 4.4A, AND 4B |        |    |     |    |    |         | F.A.P. RTE. | E. SECTION |                   |         |  |              |     |
|--------------------------------------|--------|----|-----|----|----|---------|-------------|------------|-------------------|---------|--|--------------|-----|
|                                      | RAMP A |    |     |    |    |         |             | 338        | (112 & 113) WRS-5 | Т       |  |              |     |
|                                      |        |    |     |    | n  | MIVIF A |             |            |                   |         |  | •            | Т   |
|                                      | CHEET  | NΟ | E 0 | ΛE | cc | CHEETS  | STA         | 1010100    | TO CTA            | 1033100 |  | Tru more con | TD. |