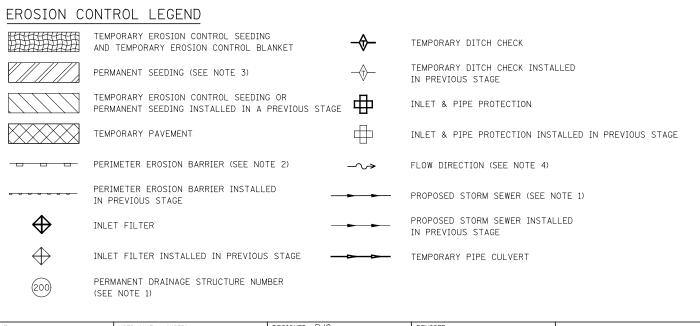

## NOTES

- 1. SEE PROPOSED DRAINAGE PLANS FOR STORM SEWER INFORMATION
- PERIMETER EROSION BARRIER SHALL BE ERECTED ADJACENT TO R.O.W., EASEMENT, AND CONTRUCTION LIMITS AND AS DIRECTED BY THE ENGINEER.
- 3. SEE LANDSCAPING PLANS FOR LANDSCAPING REQUIREMENTS.
- 4. SEE STAGE 4 CROSS SECTIONS FOR GRADING INFORMATION.