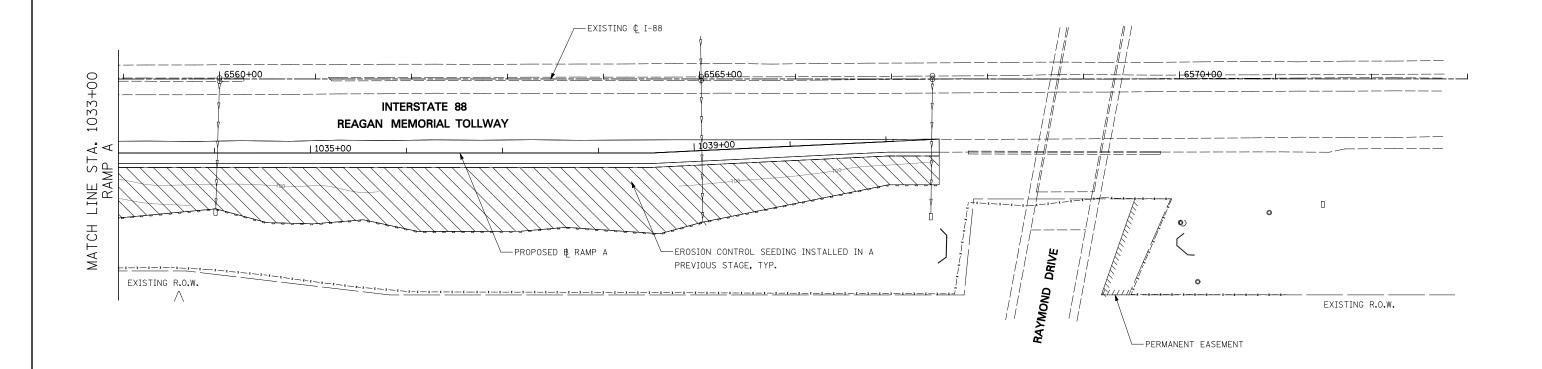

## NOTES

- 1. SEE PROPOSED DRAINAGE PLANS FOR STORM SEWER INFORMATION
- PERIMETER EROSION BARRIER SHALL BE ERECTED ADJACENT TO R.O.W., EASEMENT, AND CONTRUCTION LIMITS AND AS DIRECTED BY THE ENGINEER.
- 3. SEE LANDSCAPING PLANS FOR LANDSCAPING REQUIREMENTS.
- 4. SEE STAGE 4 CROSS SECTIONS FOR GRADING INFORMATION.