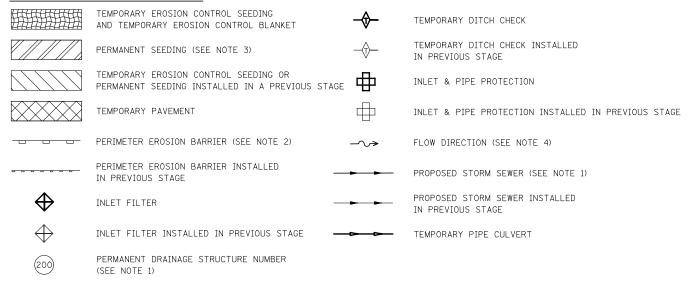

## EROSION CONTROL LEGEND

## NOTES

- 1. SEE PROPOSED DRAINAGE PLANS FOR STORM SEWER INFORMATION
- PERIMETER EROSION BARRIER SHALL BE ERECTED ADJACENT TO R.O.W., EASEMENT, AND CONTRUCTION LIMITS AND AS DIRECTED BY THE ENGINEER.
- 3. SEE LANDSCAPING PLANS FOR LANDSCAPING REQUIREMENTS.
- 4. SEE STAGE 4 CROSS SECTIONS FOR GRADING INFORMATION.