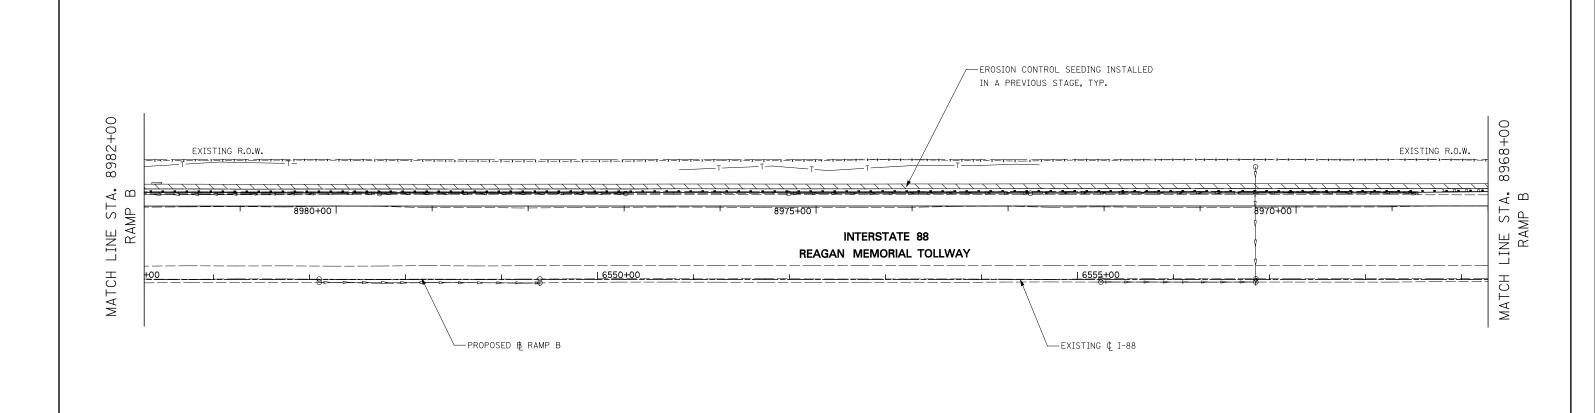

## NOTES

- 1. SEE PROPOSED DRAINAGE PLANS FOR STORM SEWER INFORMATION
- PERIMETER EROSION BARRIER SHALL BE ERECTED ADJACENT TO R.O.W., EASEMENT, AND CONTRUCTION LIMITS AND AS DIRECTED BY THE ENGINEER.
- 3. SEE LANDSCAPING PLANS FOR LANDSCAPING REQUIREMENTS.
- 4. SEE STAGE 4 CROSS SECTIONS FOR GRADING INFORMATION.

STATE OF ILLINOIS
DEPARTMENT OF TRANSPORTATION

| EROSION CONTROL – STAGE 4. 4A. AND 4B |          |       |           |     |         | F.A.P. RTE. | SEC     | Τ. |  |   |
|---------------------------------------|----------|-------|-----------|-----|---------|-------------|---------|----|--|---|
|                                       | RAMP B   |       |           |     | 338     | (112 & 11   | .3:     |    |  |   |
|                                       |          |       |           |     |         |             |         |    |  |   |
|                                       | CHEET NO | C2 OF | CC CHEETC | CTA | 9009100 | TO CTA      | 0002100 |    |  | _ |