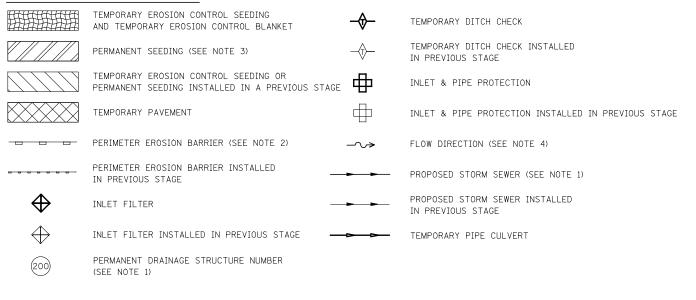

## EROSION CONTROL LEGEND

## NOTES

- 1. SEE PROPOSED DRAINAGE PLANS FOR STORM SEWER INFORMATION
- PERIMETER EROSION BARRIER SHALL BE ERECTED ADJACENT TO R.O.W., EASEMENT, AND CONTRUCTION LIMITS AND AS DIRECTED BY THE ENGINEER.
- 3. SEE LANDSCAPING PLANS FOR LANDSCAPING REQUIREMENTS.
- 4. SEE STAGE 4 CROSS SECTIONS FOR GRADING INFORMATION.