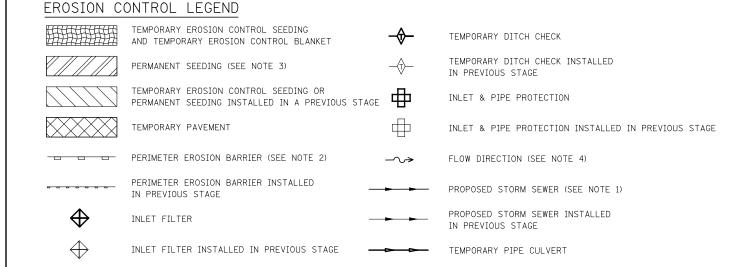

## NOTES

- 1. SEE PROPOSED DRAINAGE PLANS FOR STORM SEWER INFORMATION
- PERIMETER EROSION BARRIER SHALL BE ERECTED ADJACENT TO R.O.W., EASEMENT, AND CONTRUCTION LIMITS AND AS DIRECTED BY THE ENGINEER.
- 3. SEE LANDSCAPING PLANS FOR LANDSCAPING REQUIREMENTS.
- 4. SEE STAGE 4 CROSS SECTIONS FOR GRADING INFORMATION.