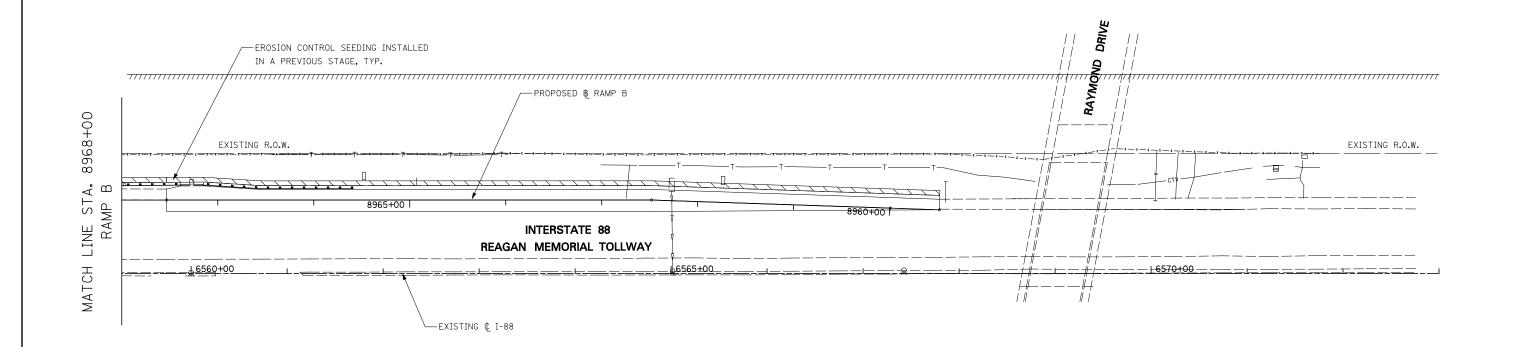

## NOTES

- 1. SEE PROPOSED DRAINAGE PLANS FOR STORM SEWER INFORMATION
- PERIMETER EROSION BARRIER SHALL BE ERECTED ADJACENT TO R.O.W., EASEMENT, AND CONTRUCTION LIMITS AND AS DIRECTED BY THE ENGINEER.
- 3. SEE LANDSCAPING PLANS FOR LANDSCAPING REQUIREMENTS.
- 4. SEE STAGE 4 CROSS SECTIONS FOR GRADING INFORMATION.

PERMANENT DRAINAGE STRUCTURE NUMBER

(SEE NOTE 1)

STATE OF ILLINOIS
DEPARTMENT OF TRANSPORTATION

| EROSION CONTROL - STAGE 4, 4A, AND 4B |          |      |      |           | F.A.P. RTE. | SECTION |                   |         |  |                  |          |
|---------------------------------------|----------|------|------|-----------|-------------|---------|-------------------|---------|--|------------------|----------|
| RAMP B                                |          |      |      |           |             | 338     | (112 & 113) WRS-5 | Γ       |  |                  |          |
|                                       |          |      |      | IN-MAIL D | ,           |         |                   |         |  | •                | Г        |
|                                       | CHEET NO | C7 C | r cc | CHEETC    | CTA         | 0050140 | TO CTA            | 9069100 |  | TILITUOTO EED. A | <u> </u> |