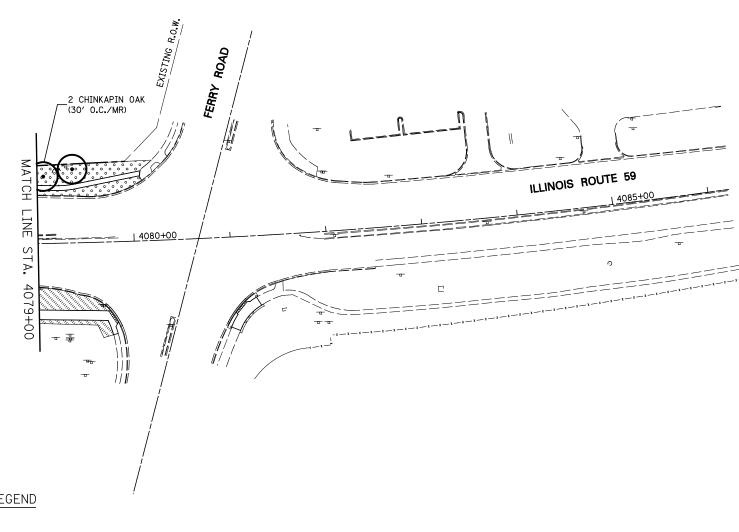

## NOTES:

1. 6" OF TOPSOIL SHALL BE PLACED IN ALL LANDSCAPED AREAS, UNLESS OTHERWISE NOTED ON THE PLANS. THIS WORK SHALL BE PAID FOR AS TOPSOIL EXCAVATION AND PLACEMENT.

| FILE  | NAME = | USER NAME = \$USER\$   | DESIGNED PJO    | REVISED - |                              |                                                                                      | LANDSCAPE PLANS | F.A.P. RTE. | SECTION           | COUNTY TOTAL | SHEET |
|-------|--------|------------------------|-----------------|-----------|------------------------------|--------------------------------------------------------------------------------------|-----------------|-------------|-------------------|--------------|-------|
| \$FIL | EL\$   |                        | DRAWN KES       | REVISED - | STATE OF ILLINOIS            | ILLINOIS ROUTE 59   SCALE:   SHEET NO. 4 OF 12 SHEETS   STA. 4079+00 TO STA. 4086+00 |                 | 338         | (112 & 113) WRS-5 | DUPAGE 963   | 547   |
|       |        | PLOT SCALE = \$SCALE\$ | CHECKED JCM     | REVISED - | DEPARTMENT OF TRANSPORTATION |                                                                                      |                 |             | •                 |              | 60I31 |
|       |        | PLOT DATE = \$DATE\$   | DATE 10/15/2012 | REVISED - |                              |                                                                                      |                 |             | ILLINOIS FED. AI  | D PROJECT    |       |