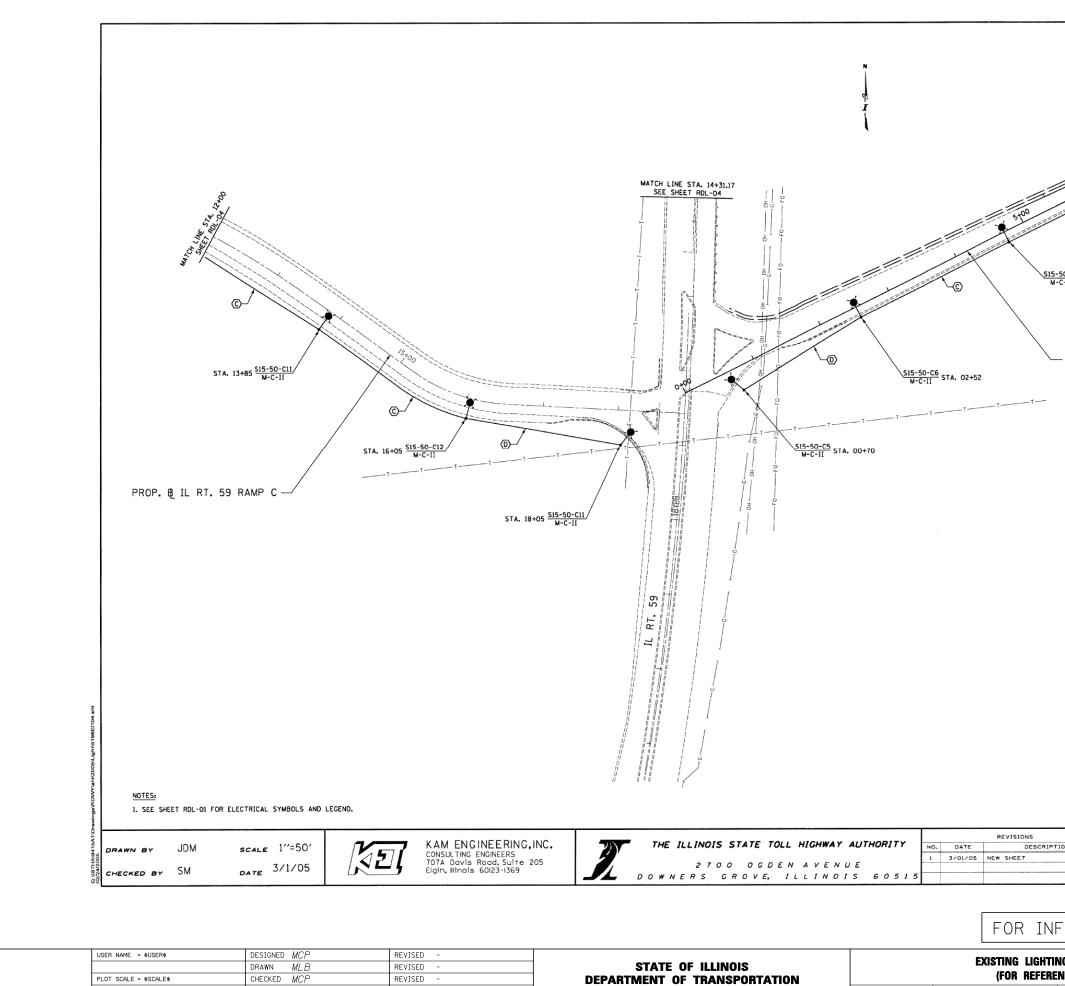

FILE NAME =

DATE

PLOT DATE = \$DATE\$

10/15/20

REVISED

\$FILEL\$

|                            | 001                    | 5                 |                       |                               |              |
|----------------------------|------------------------|-------------------|-----------------------|-------------------------------|--------------|
|                            |                        |                   |                       |                               |              |
|                            |                        | White Several     |                       |                               |              |
|                            |                        | c) '7             |                       |                               |              |
|                            |                        |                   |                       |                               |              |
|                            | 51                     | 5-50-C6<br>4-C-II | 06+92                 |                               |              |
|                            |                        |                   |                       |                               |              |
| 15-50-C5<br>M-C-II STA. 04 | 4+72                   |                   |                       |                               |              |
|                            |                        |                   |                       |                               |              |
|                            |                        |                   |                       |                               |              |
| ─ PROP. B                  | IL RT. 59 RAMP A       |                   |                       |                               |              |
| L                          | -                      |                   |                       |                               |              |
|                            |                        |                   |                       |                               |              |
|                            |                        |                   |                       |                               |              |
|                            |                        |                   |                       |                               |              |
|                            |                        |                   |                       |                               |              |
|                            |                        |                   |                       |                               |              |
|                            |                        |                   |                       |                               |              |
|                            |                        |                   |                       |                               |              |
|                            |                        |                   |                       |                               |              |
|                            |                        |                   |                       |                               |              |
|                            |                        |                   |                       |                               |              |
|                            |                        |                   |                       |                               |              |
|                            |                        |                   |                       |                               |              |
|                            |                        |                   |                       |                               |              |
|                            |                        |                   |                       |                               |              |
|                            |                        |                   |                       |                               |              |
|                            | Δ                      | 100'              |                       |                               |              |
|                            | 0 50'                  | 100'              | RDL-C                 | 06                            |              |
| IPTION                     | CONTRACT NO. RR        | -04-5198          | DRAWING NO.           |                               |              |
|                            | PROPOSED LIGHTING PLAN |                   | 277 <sub>of</sub> 601 |                               |              |
|                            |                        |                   |                       |                               |              |
| VFORMA                     | TION ONLY              |                   |                       |                               |              |
| TING PLAN                  |                        | F.A.P. RTE.       | SECTION               | COUNTY TOTAL SHEETS           | SHEET<br>NO. |
| RENCE)<br>S STA. 4038+     | 00 TO STA. 4044+00     | 338               | (112 & 113) WRS-5     | DUPAGE 963<br>CONTRACT NO. 60 | 580          |
|                            | 00 10 31A. 4044TUU     |                   | ILLINOIS FED. A       | TO ITRUJECT                   |              |