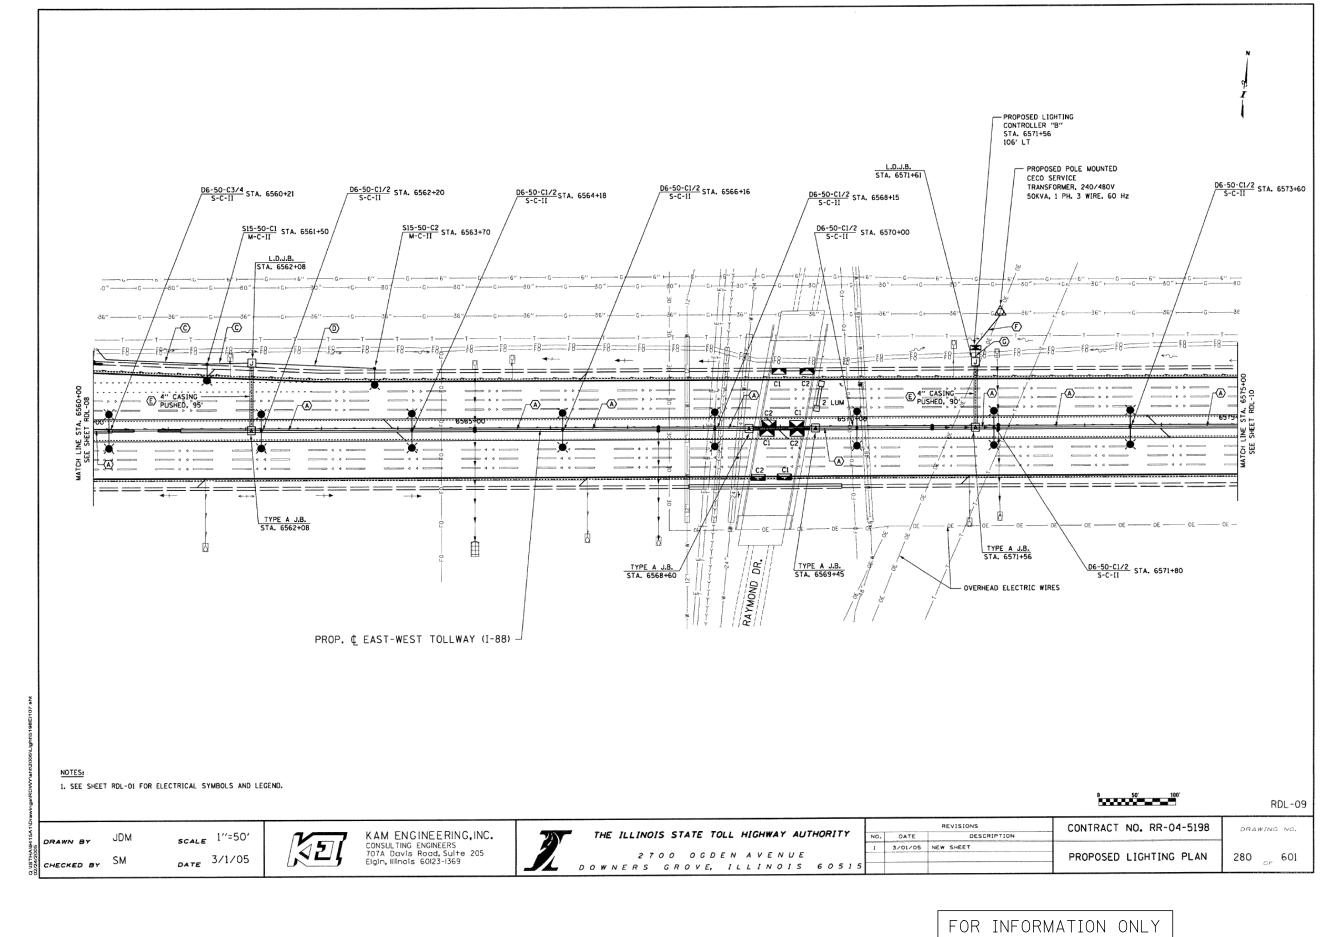

|     |             | PLOT DATE = \$DATE\$   | DATE 10/15/2012 | REVISED - | DEPARTMENT OF TRANSPORTATION  SCAL | SCALE: AS SHOWN   SHEET NO. 8 OF 9 SHEETS   STA. 4038+00   TO STA. 4044+00 |     | LT-28 ILLINOIS FED. AI | CONTRACT NO  ID PROJECT | 10. 60131  |
|-----|-------------|------------------------|-----------------|-----------|------------------------------------|----------------------------------------------------------------------------|-----|------------------------|-------------------------|------------|
| - 1 |             | PLOT SCALE = \$SCALE\$ | CHECKED MCD     | DEVICED   | DEDARTMENT OF TRANSPORTATION       | (FOR REFERENCE)                                                            |     | 112 0 1137 1110 3      |                         | 303 303    |
|     | \$FILEL