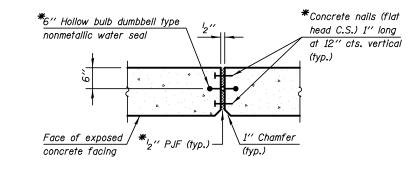

## WALL EXPANSION JOINT DETAIL

\*\* Cost included with "Concrete Structures".

PLAN - FORM LINER

'2" Chamfer (Typ.)

WALL CONSTRUCTION JOINT DETAIL

NOTE: SEE Sheets SC-03 thru SC-05 for Bottom of Form Liner Elevations