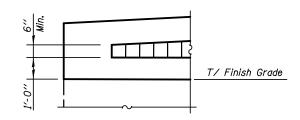

END FORM LINER DETAIL

| KNIGHT                 |  |  |
|------------------------|--|--|
|                        |  |  |
| Engineers & Architects |  |  |

|                        |         |            | DESIGNED - | TB  | REVISED |
|------------------------|---------|------------|------------|-----|---------|
| IIGHT                  |         |            | CHECKED -  | WPM | REVISED |
|                        | SCALE - | NONE       | DRAWN -    | TB  | REVISED |
| Engineers & Architects | DATE -  | 10/15/2012 | CHECKED -  | WPM | REVISED |
|                        |         |            |            |     |         |