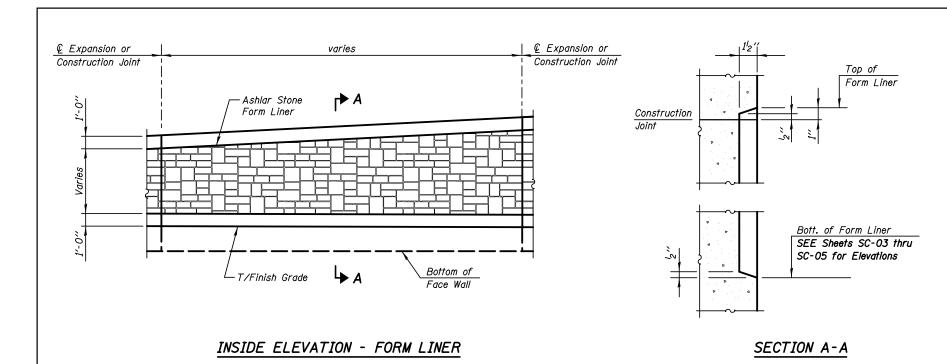

## WALL EXPANSION JOINT DETAIL

\*\* Cost included with "Concrete Structures".

PLAN - FORM LINER

'2" Chamfer (Typ.)

WALL CONSTRUCTION JOINT DETAIL

NOTE: SEE Sheets SC-03 thru SC-05 for Bottom of Form Liner Elevations