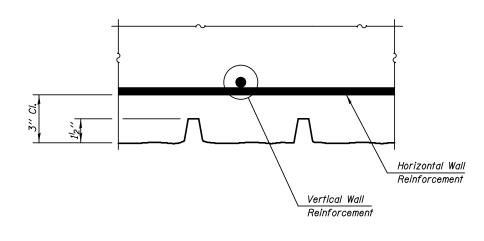

## WALL EXPANSION JOINT DETAIL

\*\* Cost included with "Concrete Structures".

PLAN - FORM LINER

'2" Chamfer (Typ.)

WALL CONSTRUCTION JOINT DETAIL

NOTE: SEE Sheets SC-03 thru SC-05 for Bottom of Form Liner Elevations