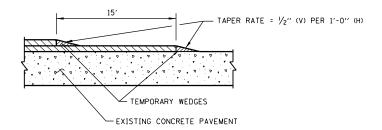

## TEMPORARY LONGITUDINAL BUTT JOINT

### NOTES FOR TEMPORARY LONGITUDINAL BUTT JOINT

- 1. THIS ITEM WILL BE USED ONLY WHERE DIRECTED BY THE ENGINEER.
- 2. PAYMENT WILL BE MADE AT THE CONTRACT UNIT PRICE PER SQUARE YARD FOR "TEMPORARY WEDGES" WHICH INCLUDES THE MAINTENANCE OF THE TEMPORARY WEDGES AS REQUIRED IN THE STANDARD SPECIFICATIONS.
- 3. UPON REMOVAL OF THE WEDGES, THE SURFACE COURSE SHALL BE SAWCUT PARALLEL TO THE JOINT TO PROVIDE A TRUE VERTICAL SURFACE.
- 4. REFER TO THE CONTRACT DOCUMENTS FOR THE REQUIRED BINDER AND SURFACE COURSE MATERIALS.