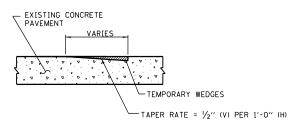

## TEMPORARY HOT-MIX ASPHALT WEDGE AT SCARIFIED BUTT JOINT

#### NOTE FOR TEMPORARY HOT-MIX ASPHALT WEDGE AT SCARIFIED BUTT JOINT

TEMPORARY WEDGES AT SCARIFIED BUTT JOINTS AND TRANSVERSE TEMPORARY BUTT JOINTS ARE INCLUDED IN COST OF PAVEMENT RESURFACING MATERIALS.