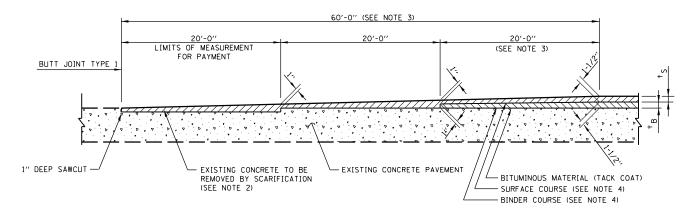

## DETAIL OF BUTT JOINT, TYPE 1

### NOTES FOR BUTT JOINT TYPE 1

- 1. THE ABOVE WORK WILL BE PERFORMED AT THE ENDS OF ALL HOT-MIX ASPHALT RESURFACING. THE REMOVAL OF CONCRETE PAVEMENT WILL BE INCLUDED IN CONTRACT UNIT PRICE PER SQUARE YARD FOR "PORTLAND CEMENT CONCRETE SURFACE REMOVAL BUTT JOINT". HOT-MIX ASPHALT OVERLAY TO BE PAID FOR UNDER ITEMS: "HOT-MIX ASPHALT BINDER COURSE" AND "HOT-MIX ASPHALT SURFACE COURSE", OF THE TYPE SPECIFIED IN THE CONTRACT.
- 2. ONLY APPROVED SCARIFYING OR MILLING EQUIPMENT SHALL BE USED TO SCARIFY THE CONCRETE PAVEMENT.
- 3. REGARDLESS OF TYPE OF SURFACE MIX USED, NUMBER OR THICKNESS OF COURSES OR LAYERS, THE OVERLAY THICKNESS TRANSITION LENGTH SHALL BE BASED ON 1" IN 20" AND THE MINIMUM LAYER THICKNESS SHALL BE 1".
- 4. REFER TO THE CONTRACT DOCUMENTS FOR THE REQUIRED BINDER AND SURFACE COURSE MATERIALS. "+ 5" IS THE THICKNESS OF THE SURFACE COURSE SPECIFIED IN THE CONTRACT. "+ 8" IS THE THICKNESS OF THE BINDER COURSE SPECIFIED IN THE CONTACT. SEE NOTE 3.