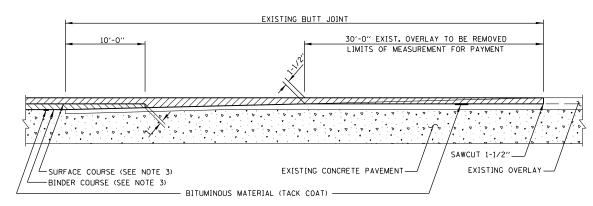

# DETAIL OF BUTT JOINT, TYPE 2 AT EXISTING OVERLAY AREAS

#### NOTES FOR BUTT JOINT, TYPE 2

- 1. THE ABOVE WORK WILL BE PERFORMED AT THE ENDS OF ALL HOT-MIX ASPHALT RESURFACING WHERE BUTT JOINTS EXIST. THE REMOVAL OF HOT-MIX ASPHALT OVERLAY AND SAWCUT WILL BE INCLUDED IN THE CONTRACT UNIT PRICE PER SQUARE YARD FOR "HOT-MIX ASPHALT SURFACE REMOVAL BUTT JOINT".
- 2. HOT-MIX ASPHALT OVERLAY TO BE PAID UNDER ITEMS: "HOT-MIX ASPHALT BINDER COURSE" AND "HOT-MIX ASPHALT SURFACE COURSE", OF THE TYPE SPECIFIED IN THE CONTRACT.
- 3. REFER TO THE CONTRACT DOCUMENTS FOR THE REQUIRED BINDER AND SURFACE COURSE MATERIALS.