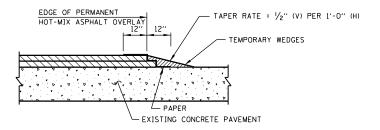

## TEMPORARY HOT-MIX ASPHALT WEDGE AT SCARIFIED BUTT JOINT

#### NOTE FOR TEMPORARY HOT-MIX ASPHALT WEDGE AT SCARIFIED BUTT JOINT

TEMPORARY WEDGES AT SCARIFIED BUTT JOINTS AND TRANSVERSE TEMPORARY BUTT JOINTS ARE INCLUDED IN COST OF PAVEMENT RESURFACING MATERIALS.