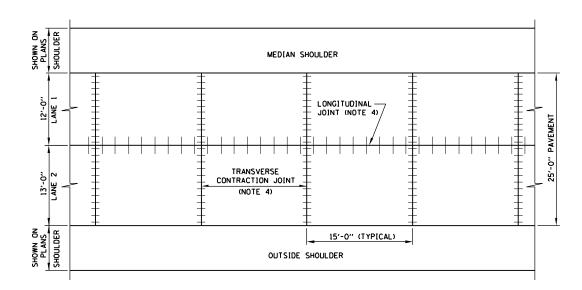

| SHOWN ON PLANS<br>SHOULDER | 12'-0"<br>LANE 1                                                                                                                           |                                       | 13'-0''<br>LANE 2                    |                                                                                                                                                                                                                                                                                                                                                                                                                                                                                                                                                                                                                                                                                                                                                                                                                                                                                                                                                                                                                                                                                                                                                                                                                                                                                                                                                                                                                                                                                                                                                                                                                                                                                                                                                                                                                                                                                                                                                                                                                                                                                                                                                                                                                                                                                                                                                                                                                                                                                                 |
|----------------------------|--------------------------------------------------------------------------------------------------------------------------------------------|---------------------------------------|--------------------------------------|-------------------------------------------------------------------------------------------------------------------------------------------------------------------------------------------------------------------------------------------------------------------------------------------------------------------------------------------------------------------------------------------------------------------------------------------------------------------------------------------------------------------------------------------------------------------------------------------------------------------------------------------------------------------------------------------------------------------------------------------------------------------------------------------------------------------------------------------------------------------------------------------------------------------------------------------------------------------------------------------------------------------------------------------------------------------------------------------------------------------------------------------------------------------------------------------------------------------------------------------------------------------------------------------------------------------------------------------------------------------------------------------------------------------------------------------------------------------------------------------------------------------------------------------------------------------------------------------------------------------------------------------------------------------------------------------------------------------------------------------------------------------------------------------------------------------------------------------------------------------------------------------------------------------------------------------------------------------------------------------------------------------------------------------------------------------------------------------------------------------------------------------------------------------------------------------------------------------------------------------------------------------------------------------------------------------------------------------------------------------------------------------------------------------------------------------------------------------------------------------------|
|                            | PROFILE GRADE LINE                                                                                                                         | LONGITUDINAL JOINT                    | PORTLAND CEMENT<br>CONCRETE PAVEMENT | +                                                                                                                                                                                                                                                                                                                                                                                                                                                                                                                                                                                                                                                                                                                                                                                                                                                                                                                                                                                                                                                                                                                                                                                                                                                                                                                                                                                                                                                                                                                                                                                                                                                                                                                                                                                                                                                                                                                                                                                                                                                                                                                                                                                                                                                                                                                                                                                                                                                                                               |
|                            | а а а а а а а а а а а а а а а а а а а                                                                                                      | 6 6 6 6 6 6 6 6 6 6 6 6 6 6 6 6 6 6 6 |                                      |                                                                                                                                                                                                                                                                                                                                                                                                                                                                                                                                                                                                                                                                                                                                                                                                                                                                                                                                                                                                                                                                                                                                                                                                                                                                                                                                                                                                                                                                                                                                                                                                                                                                                                                                                                                                                                                                                                                                                                                                                                                                                                                                                                                                                                                                                                                                                                                                                                                                                                 |
|                            | $ \begin{array}{c} \begin{array}{c} \begin{array}{c} \begin{array}{c} \begin{array}{c} \begin{array}{c} \begin{array}{c} \begin{array}{c}$ |                                       | HOT-MIX ASPHALT BASE COURSE          | ာင္ နားေလာက္ ေၾကာင္းေၾကာင့္<br>၇၉ နားေၾကာင္း မိုးမိုင္မ်ားေၾကာင့္<br>၇၉ နားေၾကာင္း မိုးမိုင္မ်ားေၾကာင္<br>၇၉ နားေၾကာင္း မိုးမိုင္မ်ားေၾကာင္<br>၇၉ နားေၾကာင္းေၾကာင္<br>၇၉ နားေၾကာင္း<br>၇၉ နားေၾကာင္း<br>၇၉ နားေရာက္ေၾကာင္း<br>၇၉ နားေၾကာင္း<br>၇၉ နားေရာက္ေၾကာင္း<br>၇၉ နားေရာက္ေၾကာင္း<br>၇၉ နားေရာက္ေၾကာင္း<br>၇၉ နားေရာက္ေၾကာင္း<br>၇၉ နားေၾကာင္း<br>၇၉ နားေၾကာင္း<br>၇၉ နားေၾကာင္း<br>၇၉ နားေၾကာင္း<br>၇၉ နားေၾကာင္း<br>၇၉ နားေၾကာင္း<br>၇၉ နားေၾကာင္း<br>၇၉ နားေရာက္ေၾကာင္း<br>၇၉ နားေရာက္ေၾကာင္း<br>၇၉ နားေရာက္ေၾကာင္း<br>၇၉ နားေၾကာင္း<br>၇၉ နားေၾကာင္း<br>ကားေၾကာင္း<br>၇၀ နားေၾကာင္း<br>၇၀ နားေၾကာင္း<br>၇၀ နားေၾကာင္း<br>၇၀ နားေၾကာက္ေၾကာက္ေၾကာင္း<br>၇၀ နားေၾကာင္း<br>၇၀ နားေၾကာင္း<br>၇၀ နားေၾကာင္း အားေၾကာင္း<br>၇၀ နားေၾကာင္း<br>၇၀ နားေၾကာင္း အေၾကာင္း<br>၇၀ နားေၾကာင္း<br>၇၀ နားေၾကာင္း အေၾကာင္း<br>ကားေၾကာင္း<br>ကားေၾကာင္း အေၾကာင္း<br>ကားေၾကာင္း<br>၇၀ နားေၾကာင္း<br>၇၀ နားေၾကာင္း<br>ကားေၾကာင္း<br>ကားေၾကာင္း<br>ကားေၾကာင္းကာင္း<br>ကားေၾကာင္း<br>ကားေၾကာင္းကေၾကာင္း<br>ကားေၾကာင္းကေၾကာင္း<br>ကားေၾကာင္းကားေၾကာင္းကားေၾကာက္ေၾကာင္း<br>ကားေၾကာင္းကားေၾကာင္းကားေၾကား |

## GENERAL NOTES:

- 1. DOWEL BASKET ASSEMBLIES, WHERE USED, SHALL BE SUPPORTED AND ANCHORED IN ACCORDANCE WITH THE STANDARD SPECIFICATIONS.
- WHEN ADJACENT LANES ARE NOT BUILT IN ONE OPERATION, A LONGITUDINAL JOINT SHALL BE REPLACED WITH BULKHEAD LONGITUDINAL JOINT.
- 3. MATERIALS ARE PROJECT SPECIFIC. REFER TO PROJECT PLANS AND CONTRACT DOCUMENTS FOR DETAILS.
- 4. SEE STANDARD A7 (PAVEMENT JOINTS) AND IDOT STANDARD 420001 (PAVEMENT JOINTS) FOR DETAILS OF JOINTS AND TIE BARS NOT SHOWN.
- PAVEMENT DESIGNS ARE PROJECT SPECIFIC, OTHER MATERIALS MAY BE SUBSTITUTED FOR HOT-MIX ASPHALT BASE COURSE AND SUBGRADE AGGREGATE, REFER TO PROJECTS PLANS FOR DETAILS AND MATERIAL THICKNESS.