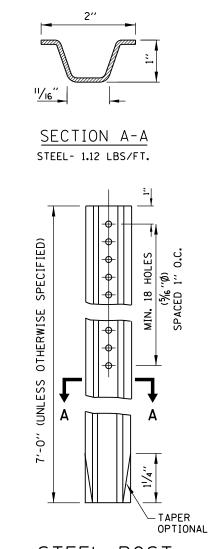

| 85                        | 175                                          | 200 | 200 |
| 950 - 1049               | 90                        | 185                                          | 200 | 200 |
| 1050 - 1299              | 100                       | 200                                          | 200 | 200 |
| 1300 - 1999              | 125                       | 200                                          | 200 | 200 |
| 2000 - 2999              | 150                       | 200                                          | 200 | 200 |
| 3000 - 3999              | 175                       | 200                                          | 300 | 200 |
| MORE THAN 3999           | 200                       | 200                                          | 200 | 200 |



STEEL POST



CHIEF ENGINEER



3''

DETAIL B



## DELINEATORS

CONTRACT 60I31 SHEET 927 OF 963 SHEET 2 OF 3

Illinois Tollway Open Roads for a Faster Future DELINEATORS

STANDARD D4-02