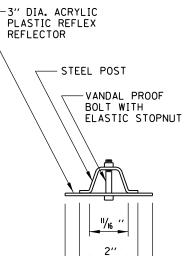

| 175                                          | 200 | 200 |
| 950 - 1049               | 90                        | 185                                          | 200 | 200 |
| 1050 - 1299              | 100                       | 200                                          | 200 | 200 |
| 1300 - 1999              | 125                       | 200                                          | 200 | 200 |
| 2000 - 2999              | 150                       | 200                                          | 200 | 200 |
| 3000 - 3999              | 175                       | 200                                          | 300 | 200 |
| MORE THAN 3999           | 200                       | 200                                          | 200 | 200 |



STEEL POST



CHIEF ENGINEER



3''

DETAIL B



## DELINEATORS

CONTRACT 60I31 SHEET 927 OF 963 SHEET 2 OF 3

Illinois Tollway Open Roads for a Faster Future DELINEATORS

STANDARD D4-02