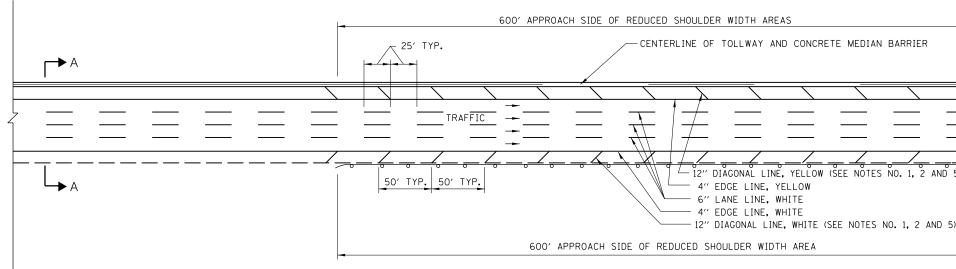

PLAN

## ROADWAY AND SHOULDER STRIPING - NEW CONSTRUCTION

€ TOLLWAY

|           | CONTINUE DIAGONAL LINES                   |
|-----------|-------------------------------------------|
|           | THROUGHOUT REDUCED SHOULDER<br>WIDTH AREA |
| _         |                                           |
|           |                                           |
|           |                                           |
|           | Ζ                                         |
|           |                                           |
|           |                                           |
| $\square$ |                                           |
| 5)        | BEGINNING OF REDUCED<br>SHOULDER WIDTH    |
| 5)        |                                           |
| _         | CONTINUE DIAGONAL LINES                   |
|           | THROUGHOUT REDUCED SHOULDER<br>WIDTH AREA |

1. DIAGONAL SHOULDER STRIPING REQUIRED WHERE HMA SHOULDER WIDTH IS LESS THAN STANDARD.

2. ROADWAY MARKING MATERIALS TO BE USED ON FINISHED CONCRETE SURFACE AND HOT-MIX ASPHALT SURFACE SHALL BE AS SHOWN ON

3. WHERE THE GUARDRAIL ENCROACHES ON THE SHOULDER THE DIAGONAL MARKINGS SHALL EXTEND AS CLOSE TO THE FACE OF THE RAIL AS

4. ALL LANE LINES AND EDGE LINES SHALL BE GROOVED.

5. DIAGONAL STRIPING SHALL BE SURFACE APPLIED.