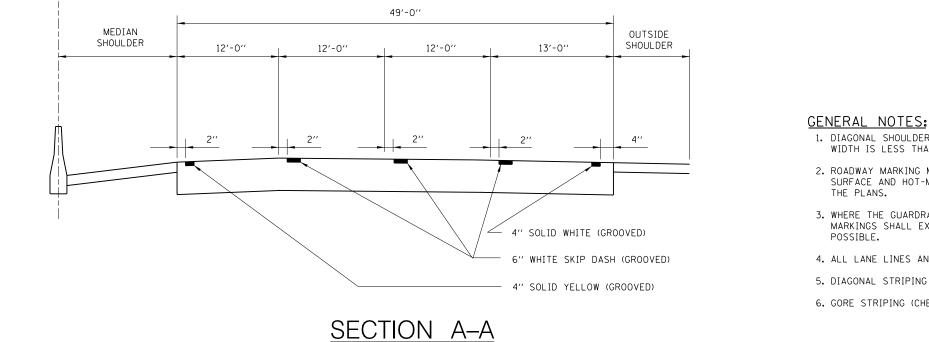

1. DIAGONAL SHOULDER STRIPING REQUIRED WHERE HMA SHOULDER WIDTH IS LESS THAN STANDARD.

2. ROADWAY MARKING MATERIALS TO BE USED ON FINISHED CONCRETE SURFACE AND HOT-MIX ASPHALT SURFACE SHALL BE AS SHOWN ON

3. WHERE THE GUARDRAIL ENCROACHES ON THE SHOULDER THE DIAGONAL MARKINGS SHALL EXTEND AS CLOSE TO THE FACE OF THE RAIL AS

4. ALL LANE LINES AND EDGE LINES SHALL BE GROOVED.

5. DIAGONAL STRIPING SHALL BE SURFACE APPLIED.

DATE

9-19-200

6. GORE STRIPING (CHEVRON) SHALL BE SURFACED APPLIED.

| CONTRACT | 60I31 | SHEET | 929 | OF | 963 |  |
|----------|-------|-------|-----|----|-----|--|
|          |       |       |     |    |     |  |