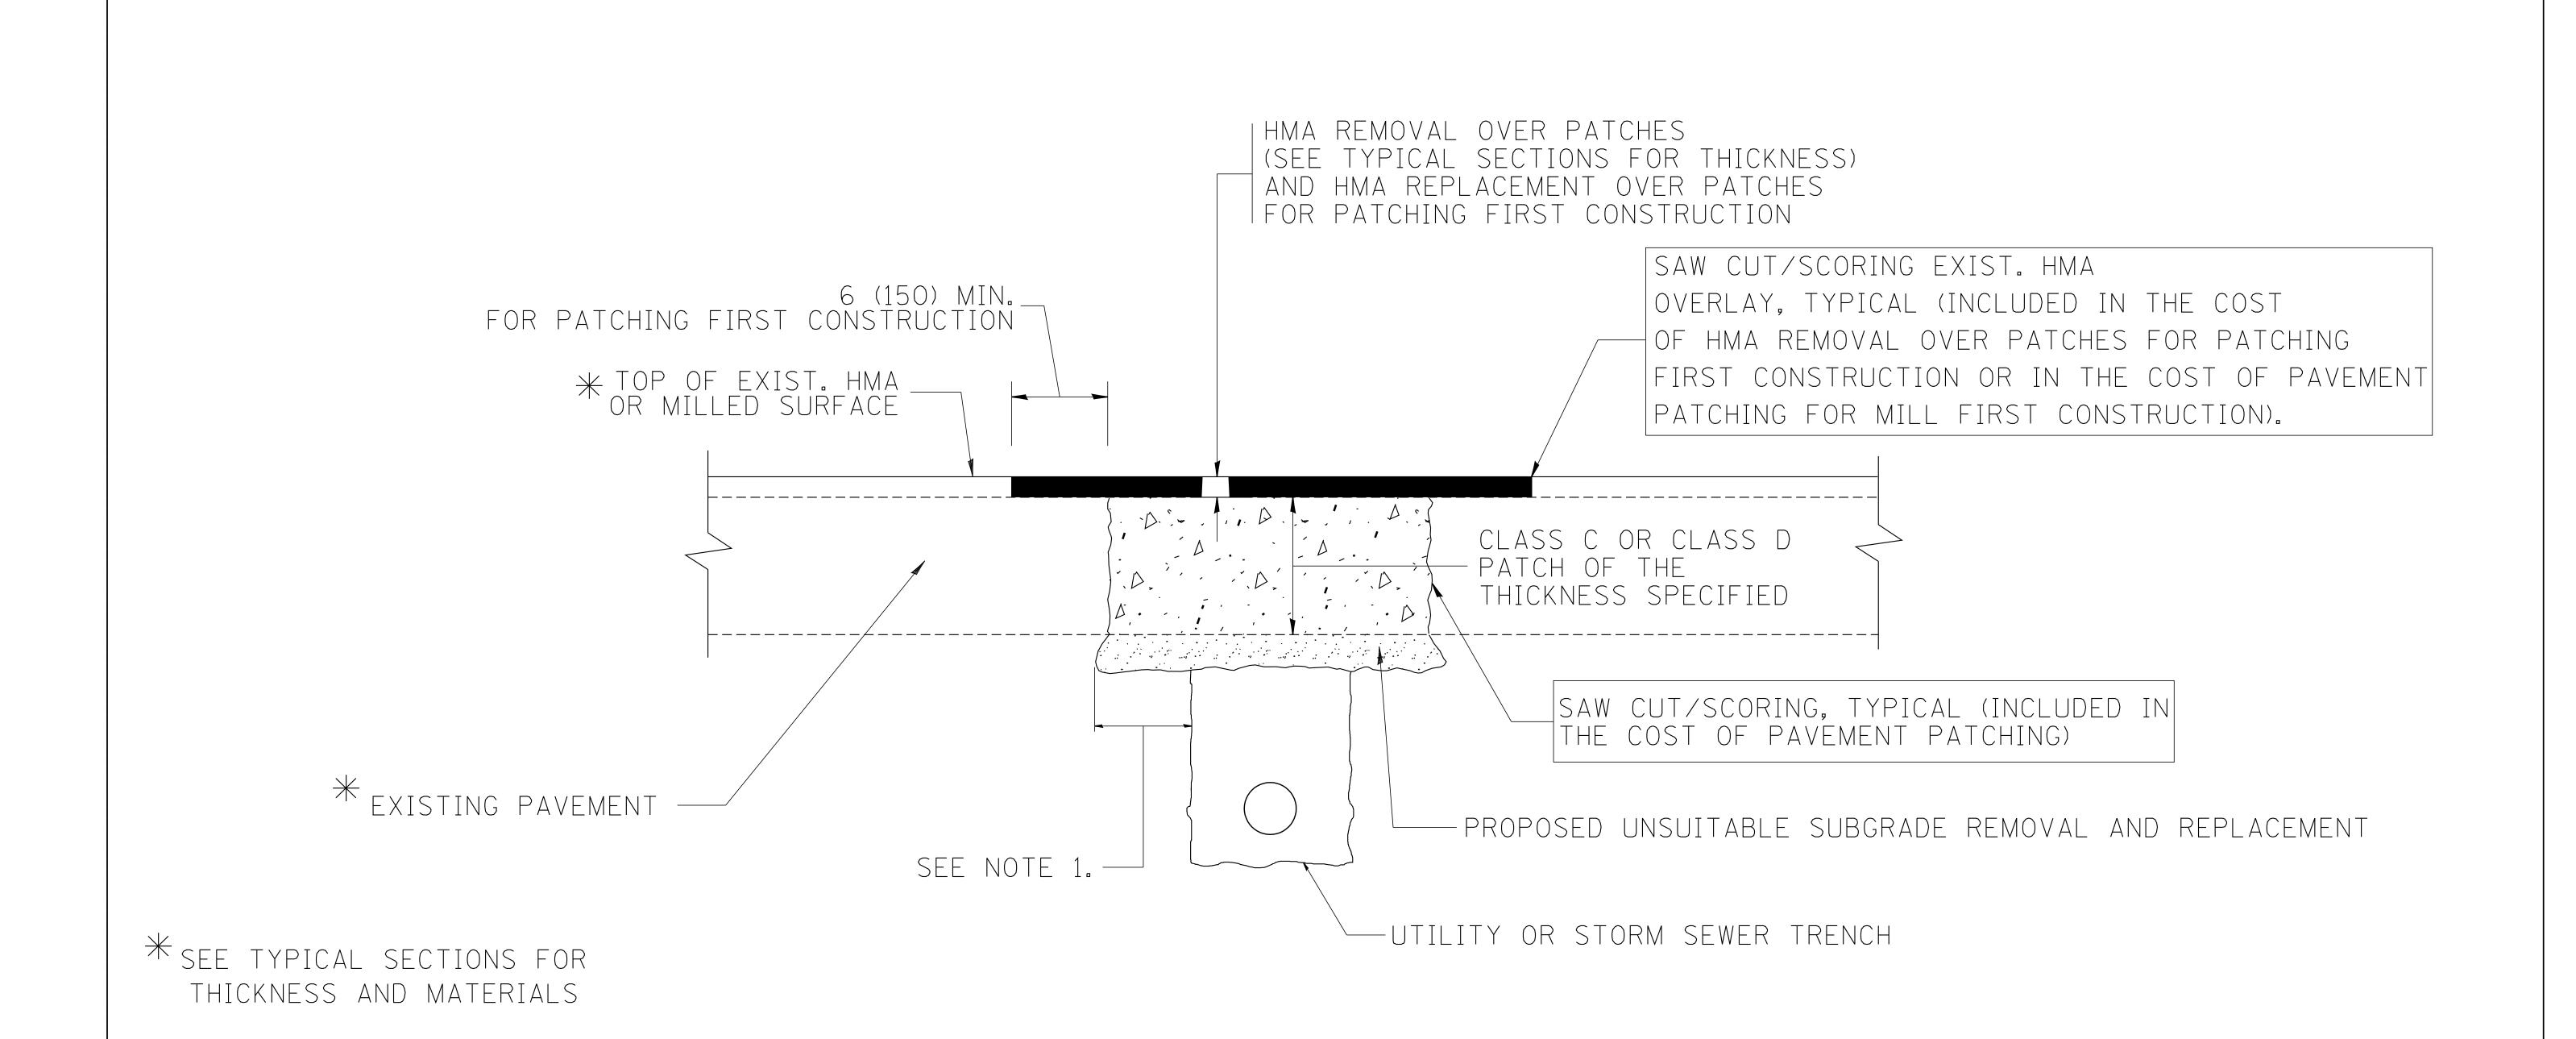

## NOTES:

- 1. THE WIDTH OF THE FULL DEPTH PATCH OVER A TRENCH SHALL BE 12 (300) WIDER ON EACH SIDE OF THE TRENCH.
- 2. FOR METHOD OF MEASUREMENT AND BASIS OF PAYMENT, SEE RECURRING SPECIAL PROVISION "PATCHING WITH HOT-MIX ASPHALT OVERLAY REMOVAL".

## SEQUENCE OF CONSTRUCTION (PATCHING FIRST)

- 1. REMOVE THE EXISTING HMA MATERIAL OVER THE AREA TO BE PATCHED.
- 2. REMOVE AND REPLACE WITH CLASS C OR D PATCH.
- 3. REPLACE HMA MATERIAL OVER THE AREA TO BE PATCHED.

## SEQUENCE OF CONSTRUCTION (MILLING FIRST)

- 1. MILL HMA FIRST IF THERE IS AT LEAST  $4\frac{1}{2}$  INCHES OR MORE OF HMA MATERIAL ON TOP OF THE EXISTING PAVEMENT OR IF THE PAVEMENT IS FULL DEPTH HMA. A MINIMUM OF 2 INCHES OF HMA MATERIAL SHALL BE IN PLACE AFTER MILLING.
- 2. REMOVE AND REPLACE WITH FULL DEPTH CLASS D PATCHES TO TOP OF MILLED SURFACE.