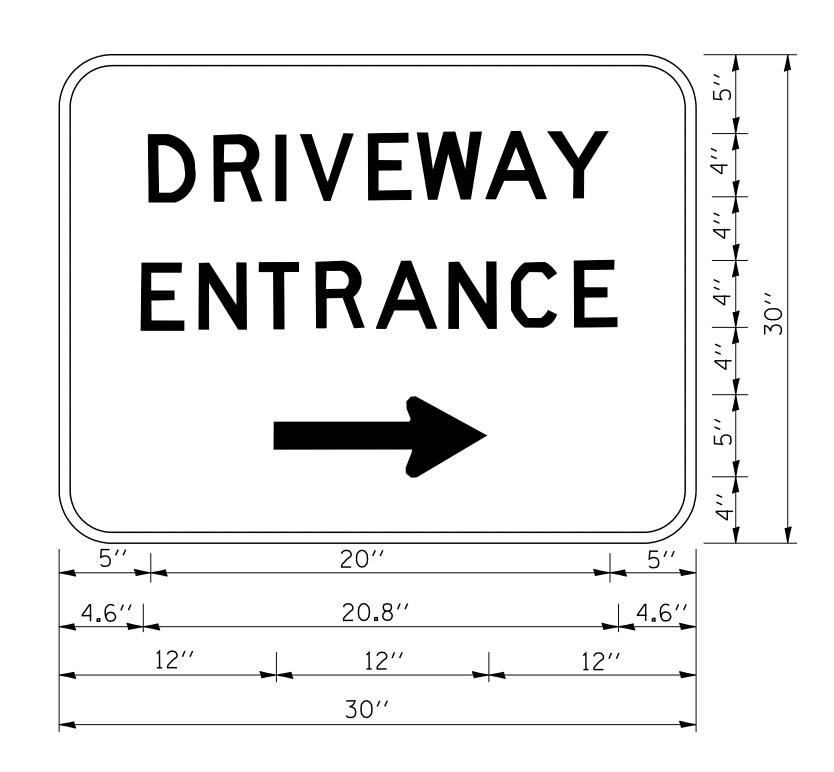

3.0" RADIUS, 0.5" BORDER, WHITE ON GREEN; REFLECTORIZED
"DRIVEWAY" D; "ENTRANCE" D; STANDARD ARROW CUSTOM 12.0" × 5.0"

## NOTES:

- 1. HALF OF THE SIGNS WILL REQUIRE A LEFT HAND FACING ARROW.
- 2. TWO SIGNS SHALL BE USED AT EACH COMMERCIAL ENTRANCE PLACED BACK-TO-BACK: ONE WITH A RIGHT HAND ARROW (SHOWN) SHALL BE PLACED ON THE NEAR RIGHT SIDE THE DRIVEWAY AND ONE WITH A LEFT HAND ARROW SHALL BE PLACED ON THE FAR LEFT SIDE OF THE DRIVEWAY.
- 3. SIGNS TO BE PAID FOR AS ITEM "TEMPORARY INFORMATION SIGNING".