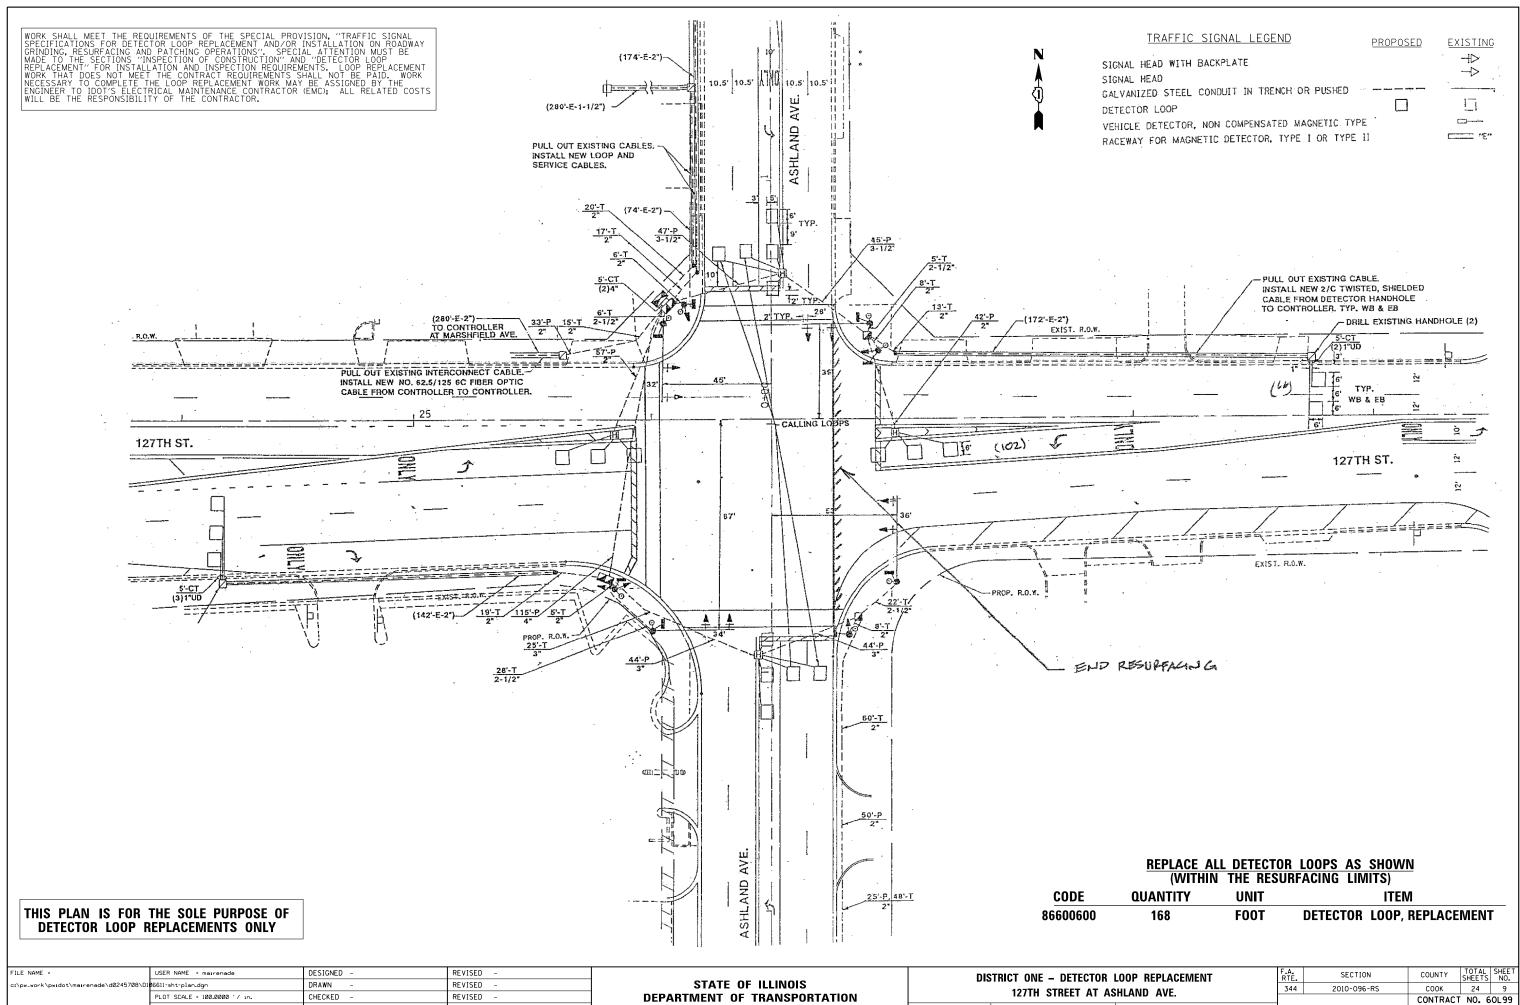

| FILE NAME =<br>c:\pw_work\pwidot\mairenade\d0245708\D1 | USER NAME = mairenade         | DESIGNED -<br>DRAWN - | REVISED –<br>REVISED – | STATE OF ILLINOIS<br>DEPARTMENT OF TRANSPORTATION | DIS            | STRICT ONE | e – Det | (EC) |
|--------------------------------------------------------|-------------------------------|-----------------------|------------------------|---------------------------------------------------|----------------|------------|---------|------|
|                                                        | PLOT SCALE = 100.0000 ' / 1n. | CHECKED -             | REVISED -              |                                                   | 127TH STREET A |            |         |      |
|                                                        | PLOT DATE = 10/17/2012        | DATE -                | REVISED -              |                                                   | SCALE:         | SHEET      | OF      | S    |