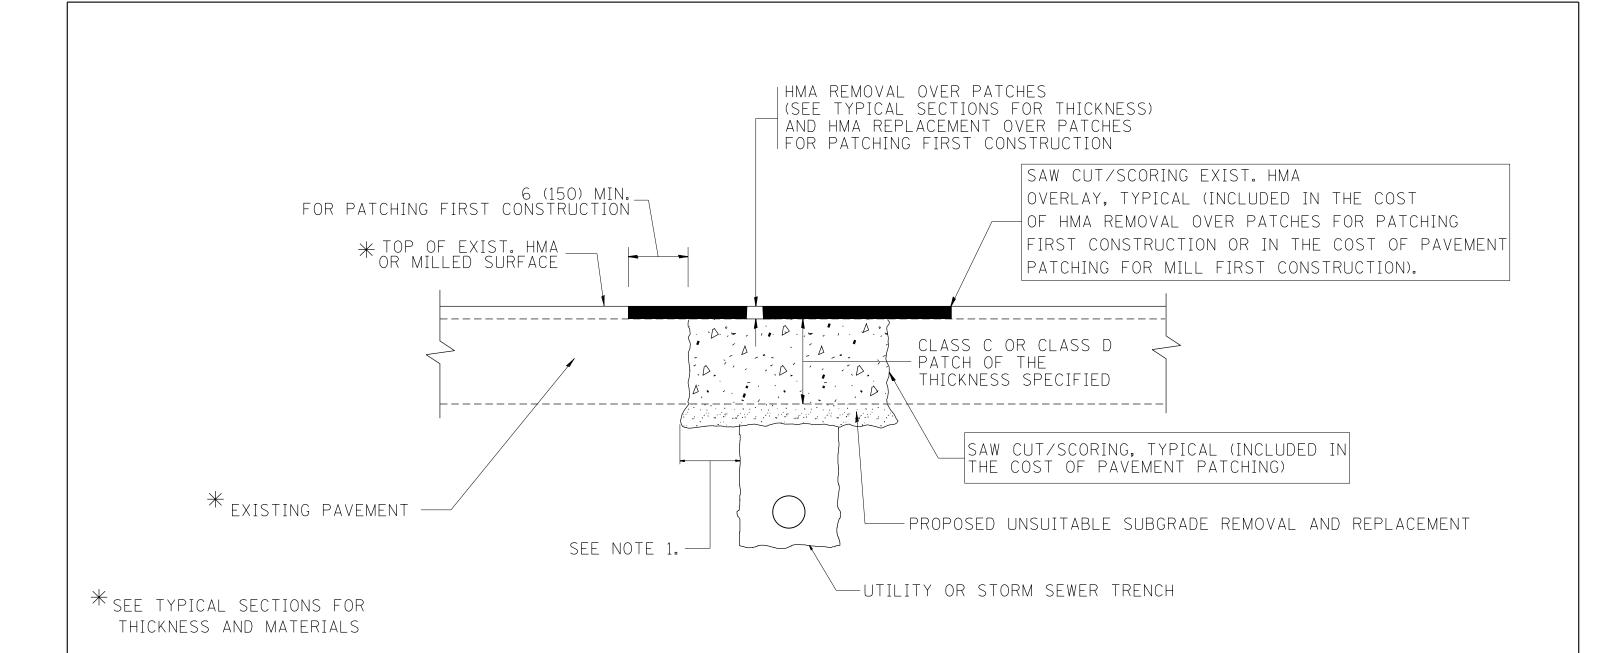

## NOTES:

- 1. THE WIDTH OF THE FULL DEPTH PATCH OVER A TRENCH SHALL BE 12 (300) WIDER ON EACH SIDE OF THE TRENCH.
- 2. FOR METHOD OF MEASUREMENT AND BASIS OF PAYMENT, SEE RECURRING SPECIAL PROVISION "PATCHING WITH HOT-MIX ASPHALT OVERLAY REMOVAL".

## SEQUENCE OF CONSTRUCTION (PATCHING FIRST)

- 1. REMOVE THE EXISTING HMA MATERIAL OVER THE AREA TO BE PATCHED.
- 2. REMOVE AND REPLACE WITH CLASS C OR D PATCH.
- 3. REPLACE HMA MATERIAL OVER THE AREA TO BE PATCHED.

## SEQUENCE OF CONSTRUCTION (MILLING FIRST)

- 1. MILL HMA FIRST IF THERE IS AT LEAST 41/2 INCHES OR MORE OF HMA MATERIAL ON TOP OF THE EXISTING PAVEMENT OR IF THE PAVEMENT IS FULL DEPTH HMA. A MINIMUM OF 2 INCHES OF HMA MATERIAL SHALL BE IN PLACE AFTER MILLING.
- 2. REMOVE AND REPLACE WITH FULL DEPTH CLASS D PATCHES TO TOP OF MILLED SURFACE.