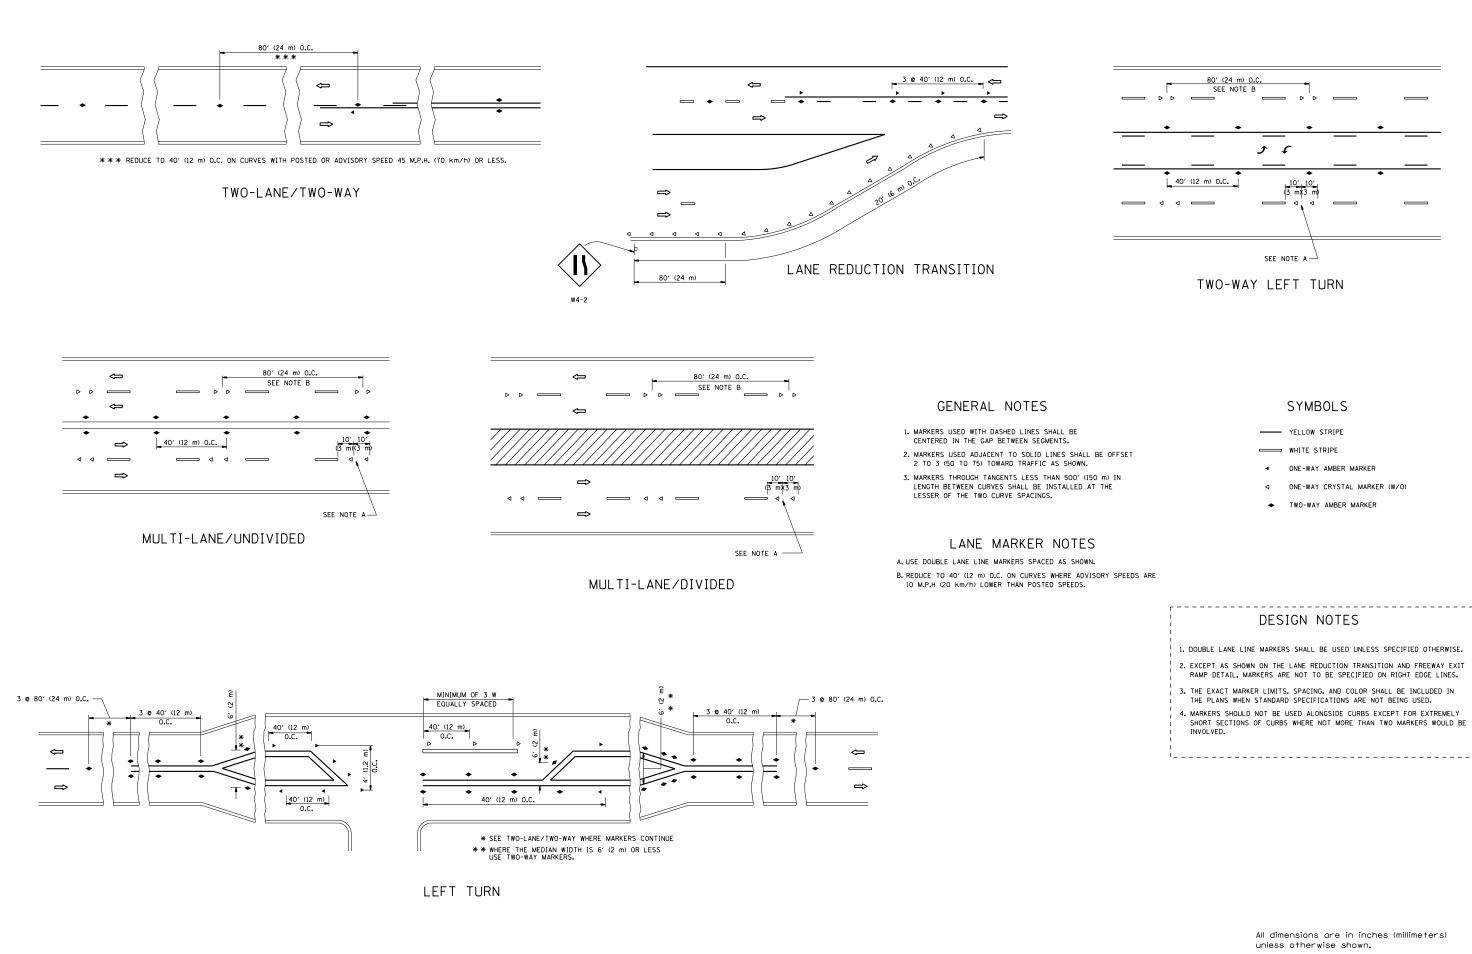

| FILE NAME =                             | USER NAME = mairenade         | DESIGNED - | REVISED - T. RAMMACHER 09-19-94 |                              | TYPICAL APPLICATIONS<br>RAISED REFLECTIVE PAVEMENT MARKERS (SNOW-PLOW RESISTANT) |  |           | F.A<br>RTE.                                     | SECTION     | COUNTY TOTAL SHEET<br>SHEETS NO. |
|-----------------------------------------|-------------------------------|------------|---------------------------------|------------------------------|----------------------------------------------------------------------------------|--|-----------|-------------------------------------------------|-------------|----------------------------------|
| c:\pw_work\pwidot\mairenade\d0245708\D1 | 6611-sht-plan.dgn             | DRAWN -    | REVISED -T. RAMMACHER 03-12-99  |                              |                                                                                  |  |           | 344                                             | 2010-096-RS | СООК 24 19                       |
|                                         | PLOT SCALE = 100.0000 ' / in. | CHECKED -  | REVISED -T. RAMMACHER 01-06-00  | DEPARTMENT OF TRANSPORTATION |                                                                                  |  |           |                                                 | TC-11       | CONTRACT NO. 60L99               |
|                                         | PLOT DATE = 10/17/2012        | DATE -     | REVISED - C. JUCIUS 09-09-09    |                              | SCALE: NONE SHEET NO. 1 OF 1 SHEETS STA. TO STA.                                 |  | FED. ROAD | FED. ROAD DIST. NO. 1 ILLINOIS FED. AID PROJECT |             |                                  |