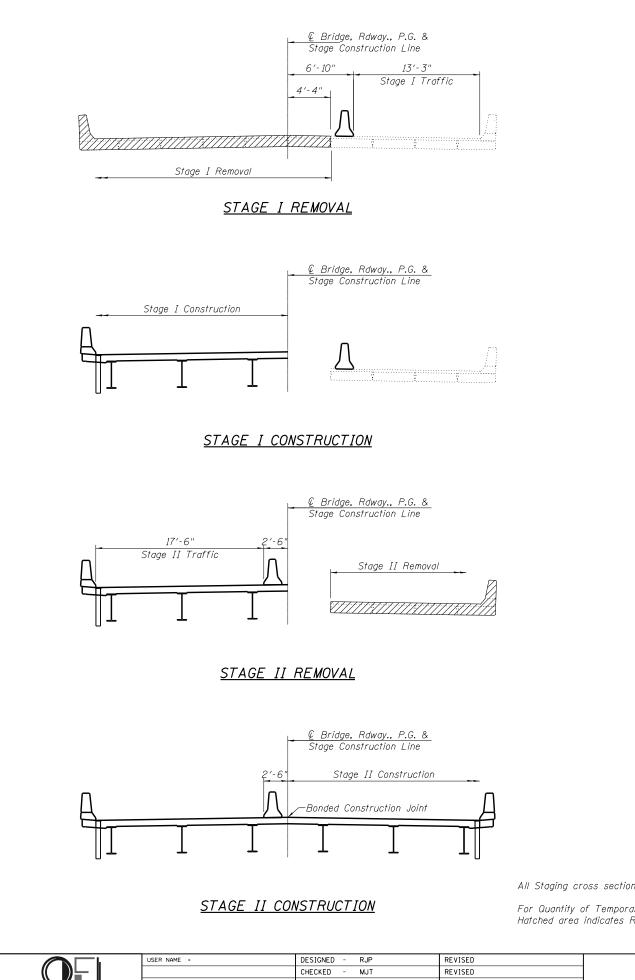

All Staging cross sections are looking North.

For Quantity of Temporary Concrete Barrier, see Roadway Plans. Hatched area indicates Removal of Existing Structures.

Note:

Temporary Sheet Piling.

|                       | USER NAME =<br>PLOT SCALE = | DESIGNED - RJP<br>CHECKED - MJT<br>DRAWN - JTF | REVISED<br>REVISED<br>REVISED | STATE OF ILLINOIS<br>DEPARTMENT OF TRANSPORTATION | STAGING CONSTRUCTION<br>Structure NO. 045– |
|-----------------------|-----------------------------|------------------------------------------------|-------------------------------|---------------------------------------------------|--------------------------------------------|
| QUIGG ENGINEERING INC | PLOT DATE =                 | CHECKED - MJT                                  | REVISED                       |                                                   | SHEET NO. 3 OF 22 SHE                      |