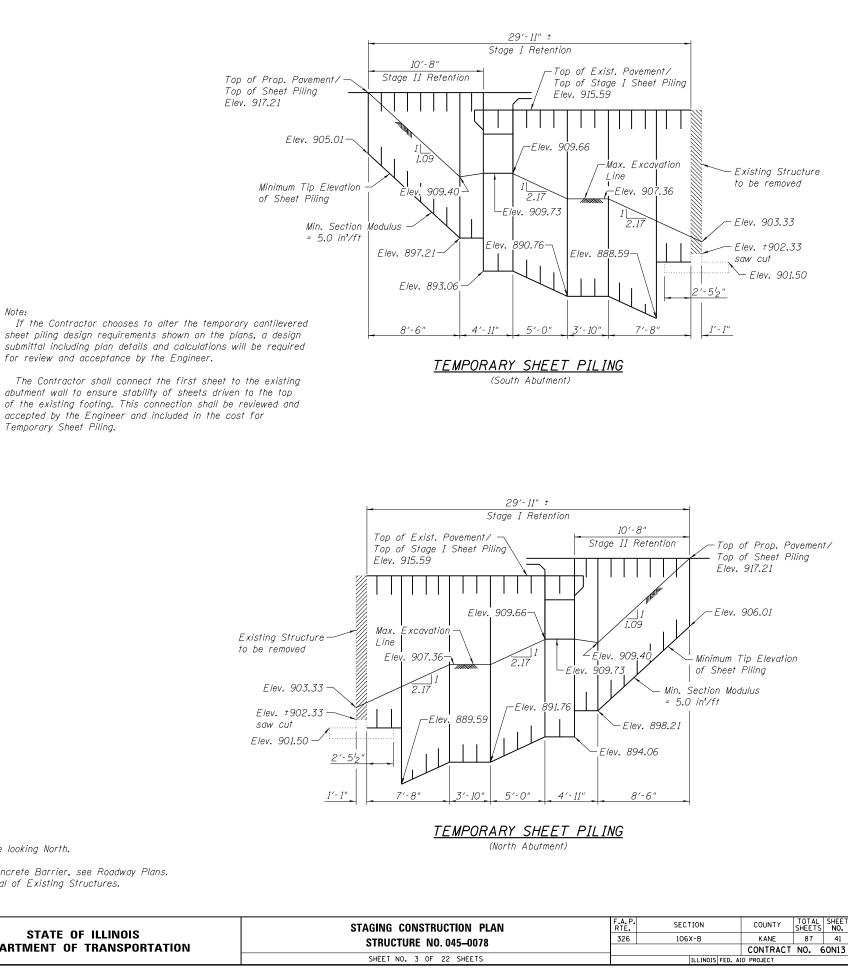

All Staging cross sections are looking North.

For Quantity of Temporary Concrete Barrier, see Roadway Plans. Hatched area indicates Removal of Existing Structures.

Note:

Temporary Sheet Piling.

|                       | USER NAME =<br>PLOT SCALE = | DESIGNED - RJP<br>CHECKED - MJT<br>DRAWN - JTF | REVISED<br>REVISED<br>REVISED | STATE OF ILLINOIS<br>DEPARTMENT OF TRANSPORTATION | STAGING CONSTRUCTION<br>Structure NO. 045– |
|-----------------------|-----------------------------|------------------------------------------------|-------------------------------|---------------------------------------------------|--------------------------------------------|
| QUIGG ENGINEERING INC | PLOT DATE =                 | CHECKED - MJT                                  | REVISED                       |                                                   | SHEET NO. 3 OF 22 SHE                      |