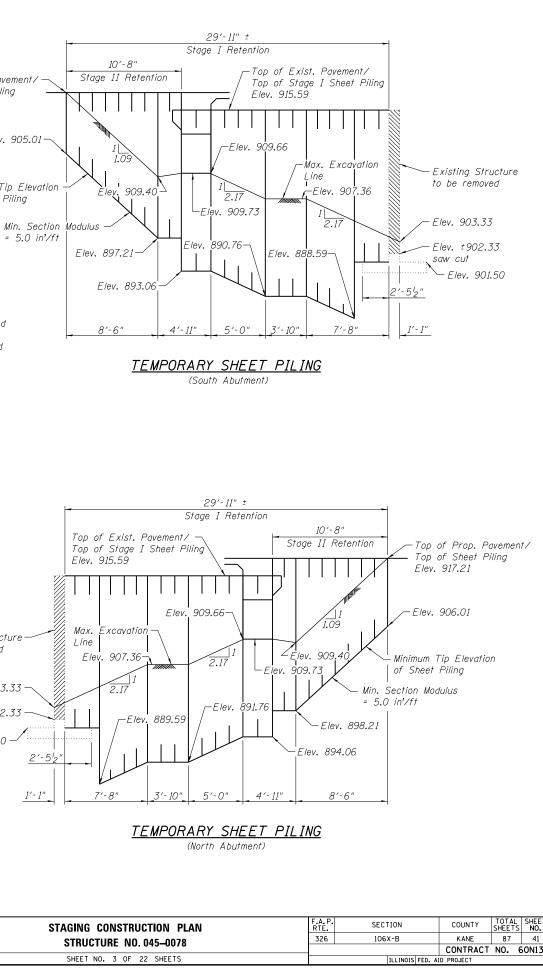

All Staging cross sections are looking North.

For Quantity of Temporary Concrete Barrier, see Roadway Plans. Hatched area indicates Removal of Existing Structures.

Note:

Temporary Sheet Piling.

|                       | USER NAME =<br>PLOT SCALE = | DESIGNED - RJP<br>CHECKED - MJT<br>DRAWN - JTF | REVISED<br>REVISED<br>REVISED | STATE OF ILLINOIS<br>DEPARTMENT OF TRANSPORTATION | STAGING CONSTRUCTION<br>Structure NO. 045– |
|-----------------------|-----------------------------|------------------------------------------------|-------------------------------|---------------------------------------------------|--------------------------------------------|
| QUIGG ENGINEERING INC | PLOT DATE =                 | CHECKED - MJT                                  | REVISED                       |                                                   | SHEET NO. 3 OF 22 SHE                      |