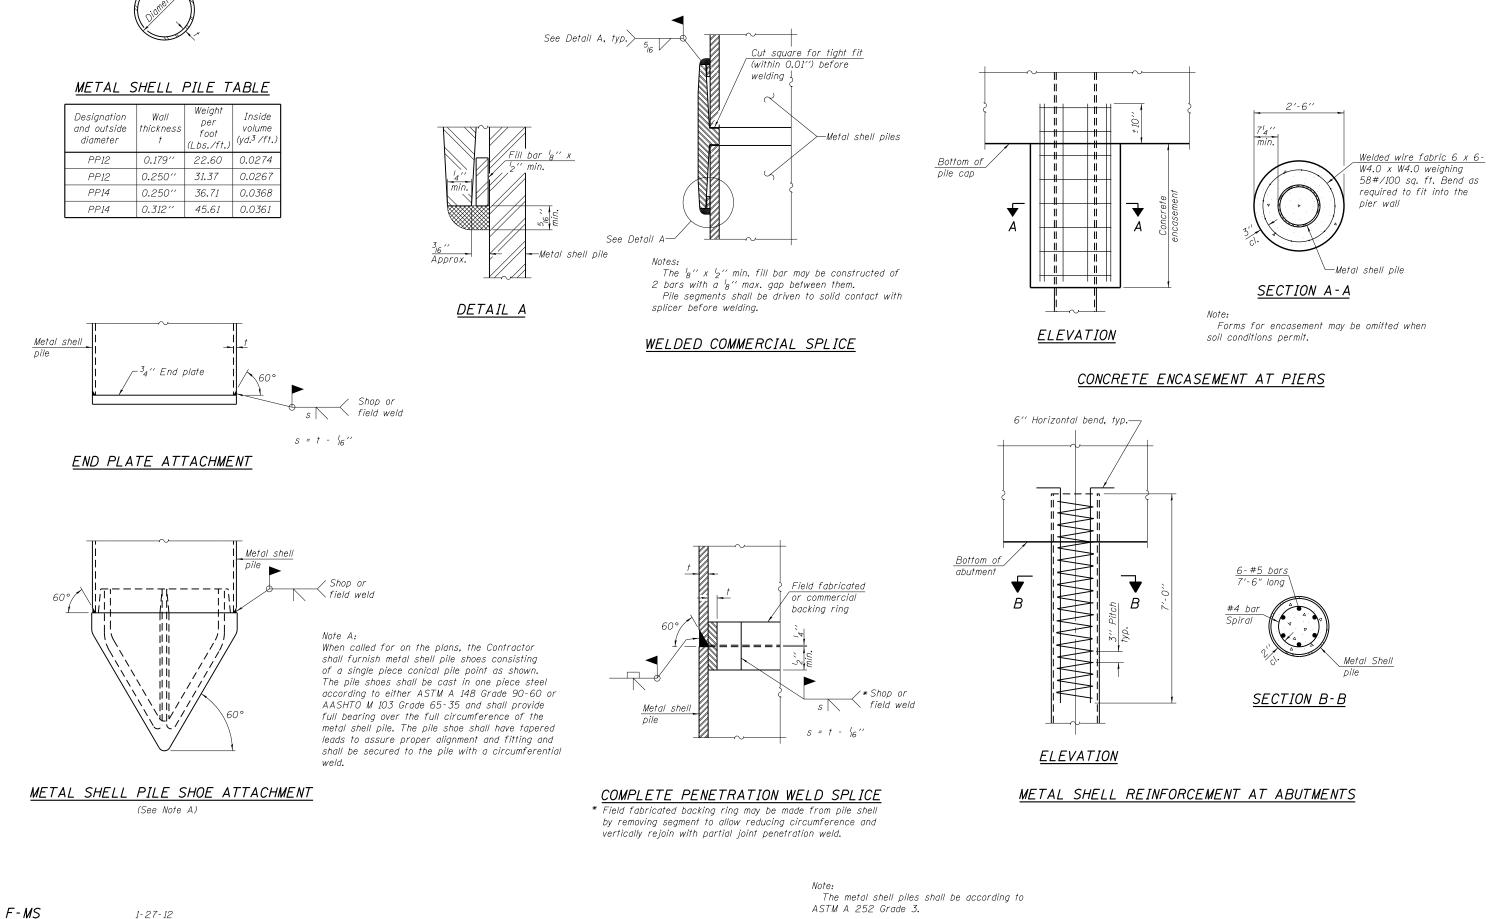

|                       | USER NAME =  | DESIGNED - RJP | REVISED | STATE OF ILLINOIS<br>DEPARTMENT OF TRANSPORTATION | METAL SHELL PILE DETAILS<br>STRUCTURE NO. | F.A.P. SECTION | COUNTY TOTAL SHEET |
|-----------------------|--------------|----------------|---------|---------------------------------------------------|-------------------------------------------|----------------|--------------------|
|                       |              | CHECKED - MJT  | REVISED |                                                   |                                           | 326 106X-B     | KANE 87 55         |
|                       | PLOT SCALE = | DRAWN - JTF    | REVISED |                                                   |                                           |                | CONTRACT NO. 60N13 |
| QUIGG ENGINEERING INC | PLOT DATE =  | CHECKED - MJT  | REVISED |                                                   | SHEET NO. 17 OF 22 SHEETS                 | ILLINOIS FED   | D. AID PROJECT     |