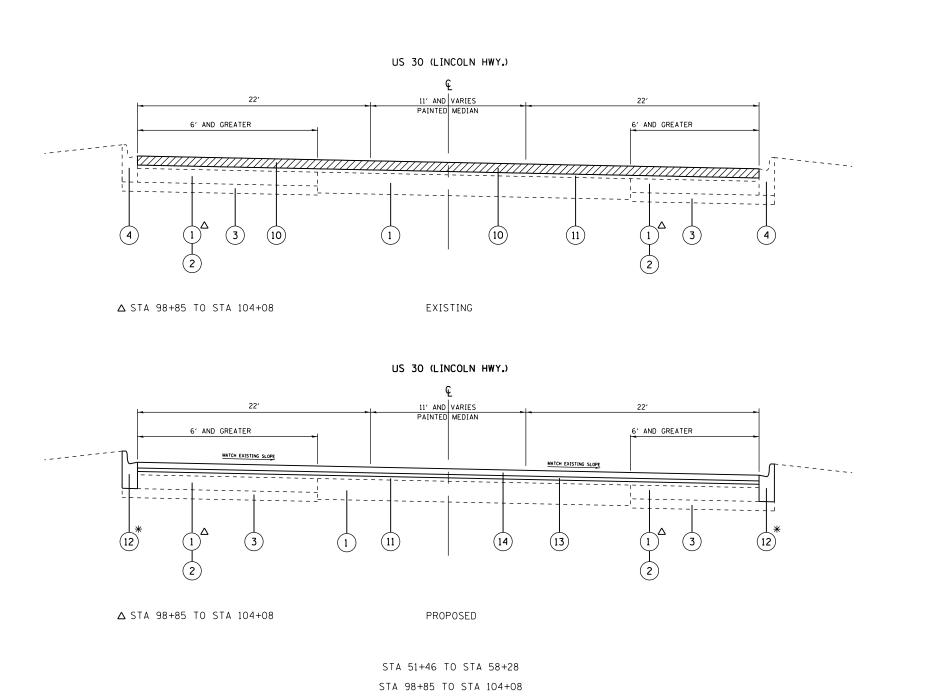

LEGEND

- 1 EXISTING P.C.C. PAVEMENT, 9" AND VARIES
- 2 EXISTING H.M.A. PAVEMENT, 13" AND VARIES
- 3 EXISTING SUB-BASE GRANULAR MATERIAL, 6"
- 4 EXISTING COMBINATION CONCRETE CURB AND GUTTER TY. B-6.24
- 5 EXISTING COMBINATION CONCRETE CURB AND GUTTER TY. B-6.12
- 6 EXISTING CONCRETE MEDIAN SURFACE
- 7 EXISTING AGGREGATE SHOULDER
- 8 EXISTING HOT-MIX ASPHALT SHOULDER
- 9 EXISTING P.C.C. SIDEWALK, 5"
- (10) PROPOSED HOT-MIX ASPHALT SURFACE REMOVAL, 21/2"
- 11) PROPOSED HOT-MIX SURFACE AFTER MILLING, 11/2" AND GREATER
- \* PROPOSED COMBINATION CONCRETE CURB AND GUTTER REMOVAL AND REPLACEMENT
- POLYMERIZED LEVELING BINDER (MACHINE METHOD) IL-4.75, N50, ¾"
- PROPOSED POLYMERIZED HOT-MIX ASPHALT SURFACE COURSE, MIX "F", N90, 13/4"
- PROPOSED AGGREGATE WEDGE SHOULDER, TYPE B
- PROPOSED HOT-MIX ASPHALT SURFACE REMOVAL, 134"

\*LOCATIONS TO BE DETERMINED BY THE ENGINEER

| FILE NAME =                            | USER NAME = riosfj             | DESIGNED - | REVISED - |                              |                         |                               |              | F.A.P | SECTION | COUNTY             | TOTAL SHEET |
|----------------------------------------|--------------------------------|------------|-----------|------------------------------|-------------------------|-------------------------------|--------------|-------|---------|--------------------|-------------|
| c:\pw_work\pwidot\riosfj\d0310554\D149 | 12-sht-plan.dgn                | DRAWN -    | REVISED - | STATE OF ILLINOIS            | TYPICAL SECTION - US 30 |                               |              | 353   | 13RS-7  | соок               | 30 7        |
|                                        | PLOT SCALE = 100.00000 ' / in. | CHECKED -  | REVISED - | DEPARTMENT OF TRANSPORTATION |                         |                               |              |       |         | CONTRACT NO. 60T89 |             |
| Default                                | DLOT DATE - 10/20/2012         | DATE       | DEVICED   |                              | CCALE.                  | CHEET 7 OF E CHEETE CTA ELLAC | TO CTA E0:20 |       |         |                    |             |