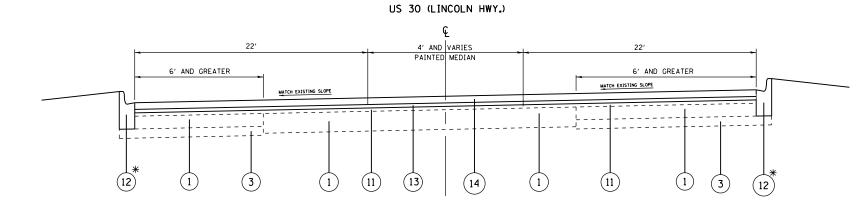

## LEGEND

(1)EXISTING P.C.C. PAVEMENT, 9" AND VARIES 2 EXISTING H.M.A. PAVEMENT, 13" AND VARIES 3 EXISTING SUB-BASE GRANULAR MATERIAL, 6" (4) EXISTING COMBINATION CONCRETE CURB AND GUTTER TY. B-6.24 5 EXISTING COMBINATION CONCRETE CURB AND GUTTER TY. B-6.12 6 EXISTING CONCRETE MEDIAN SURFACE EXISTING AGGREGATE SHOULDER 8 EXISTING HOT-MIX ASPHALT SHOULDER EXISTING P.C.C. SIDEWALK, 5" PROPOSED HOT-MIX ASPHALT SURFACE REMOVAL,  $2^{1\!/}_{2}^{\prime\prime}$ PROPOSED HOT-MIX SURFACE AFTER MILLING,  $1^{\prime}\!/_{2}^{\prime\prime}$  and greater \*(12) PROPOSED COMBINATION CONCRETE CURB AND GUTTER REMOVAL AND REPLACEMENT 13 POLYMERIZED LEVELING BINDER (MACHINE METHOD) IL-4.75, N50, 3/4" (14) PROPOSED POLYMERIZED HOT-MIX ASPHALT SURFACE COURSE, MIX "F", N90, 13/4" PROPOSED AGGREGATE WEDGE SHOULDER, TYPE B (16) PROPOSED HOT-MIX ASPHALT SURFACE REMOVAL, 13/4" \*LOCATIONS TO BE DETERMINED BY THE ENGINEER