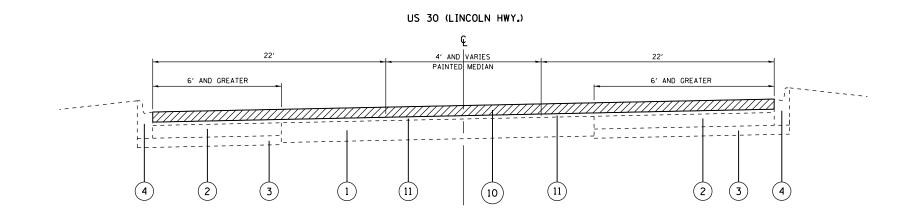

## LEGEND

(1)EXISTING P.C.C. PAVEMENT, 9" AND VARIES 2 EXISTING H.M.A. PAVEMENT, 13" AND VARIES 3 EXISTING SUB-BASE GRANULAR MATERIAL, 6" (4) EXISTING COMBINATION CONCRETE CURB AND GUTTER TY. B-6.24 5 EXISTING COMBINATION CONCRETE CURB AND GUTTER TY. B-6.12 6 EXISTING CONCRETE MEDIAN SURFACE EXISTING AGGREGATE SHOULDER 8 EXISTING HOT-MIX ASPHALT SHOULDER EXISTING P.C.C. SIDEWALK, 5" PROPOSED HOT-MIX ASPHALT SURFACE REMOVAL,  $2^{1\!/}_{2}^{\prime\prime}$ PROPOSED HOT-MIX SURFACE AFTER MILLING,  $1^{\prime}\!/_{2}^{\prime\prime}$  and greater \*(12) PROPOSED COMBINATION CONCRETE CURB AND GUTTER REMOVAL AND REPLACEMENT 13 POLYMERIZED LEVELING BINDER (MACHINE METHOD) IL-4.75, N50, 3/4" (14) PROPOSED POLYMERIZED HOT-MIX ASPHALT SURFACE COURSE, MIX "F", N90, 13/4" PROPOSED AGGREGATE WEDGE SHOULDER, TYPE B (16) PROPOSED HOT-MIX ASPHALT SURFACE REMOVAL, 13/4" \*LOCATIONS TO BE DETERMINED BY THE ENGINEER